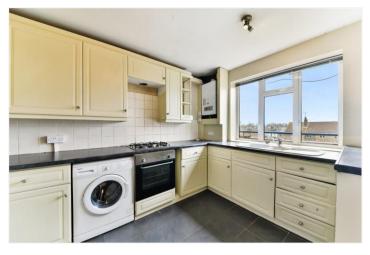

Offered with full vacant possession, the accommodation is well presented and boasts bright and airy living accommodation.

Lift serviced on the upper floors of this low rise block with a front aspect kitchen/breakfast room, good size lounge with direct access to a South Westerly aspect balcony. The first floor offers two double bedrooms and a good size family bathroom. With ample storage, on road resident's parking and no onward chain. An early internal inspection is highly recommended to avoid disappointment.

#### **ACCOMMODATION**

2 Bedrooms, 1 Reception Room, 1 Bathroom, Balcony, Communal Gardens, Residents Parking,