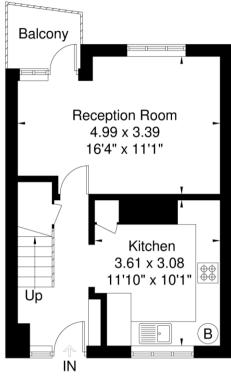

#### **ACCOMMODATION**

2 Bedrooms, 1 Reception Room, 1 Bathroom, Balcony, Communal Gardens, Residents Parking,

### Hamilton House

Approximate Gross Internal Area = 70.3 sq m / 756 sq ft

Third Floor 34.6 sq m / 372 sq ft

Fourth Floor 35.7 sq m / 384 sq ft

## Winkworth

Although every attempt has been made to ensure accuracy, all measurements are approximate.

The floorplan is for illustrative purposes only and not to scale.

© www.prspective.co.uk

This floorplan is for illustration purposes only and is not to scale. The position and size of doors, windows, appliances and other features are approximate.