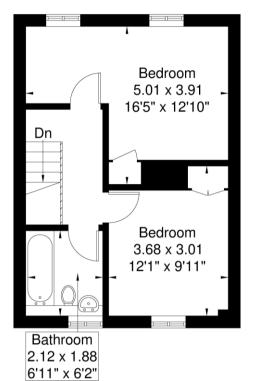

#### **ACCOMMODATION**

2 Bedrooms, 1 Reception Room, 1 Bathroom, Balcony, Communal Gardens, Residents Parking,

### Hamilton House

Approximate Gross Internal Area = 70.3 sq m / 756 sq ft

Third Floor 34.6 sq m / 372 sq ft

Fourth Floor 35.7 sq m / 384 sq ft

## Winkworth

Although every attempt has been made to ensure accuracy, all measurements are approximate.

The floorplan is for illustrative purposes only and not to scale.

© www.prspective.co.uk

This floorplan is for illustration purposes only and is not to scale. The position and size of doors, windows, appliances and other features are approximate.