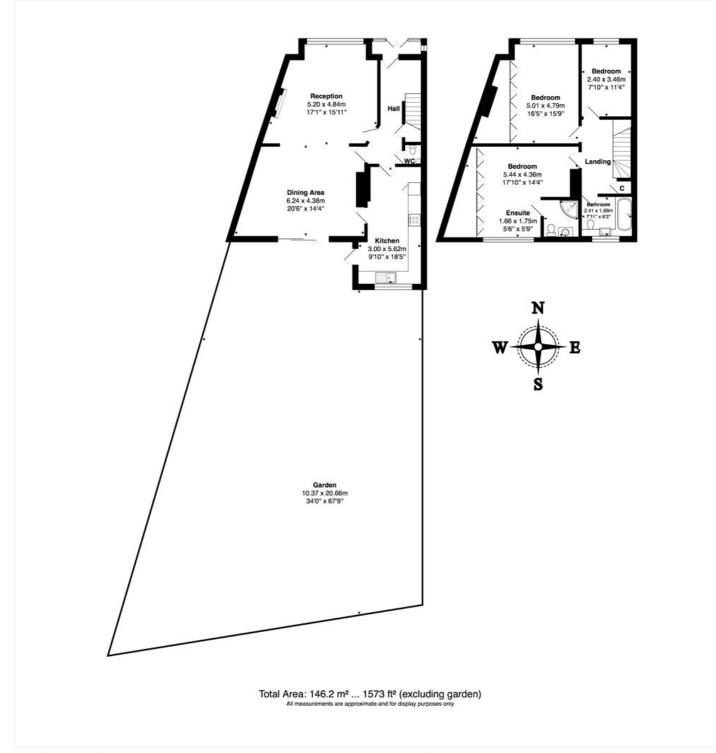

### **DESCRIPTION:**

Buyers will see from the floorplan that this is a very unique property, specifically as the plot of land continually widens meaning the garden and rear of the property could be made into something truly exceptional indeed. Currently the property consists of three bedrooms on the first floor with a family bathroom, two receptions downstairs, kitchen, and reception room but most buyers will want to extend into the loft and rear to maximise the space and value of this house. Having seen the results of this work in the area and the uniqueness of this property I'm sure it will be very sought after indeed.

## Winkworth

See things differently

This floorplan is for illustration purposes only and is not to scale. The position and size of doors, windows, appliances and other features are approximate.

Kensal & Queens Park | 0208 960 4947 | kensalrise@winkworth.co.uk