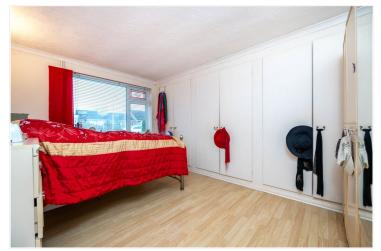

# **ACCOMMODATION**

Entrance Porch

**Lounge** - 18'1" x 14'1" (5.5m x 4.3m)

**Kitchen Diner** - 14'3" x 12'10" (4.34m x 3.9m)

**Bedroom One** - 14'1" x 11'2" (4.3m x 3.4m)

**Bedroom Two** - 12'10" x 7'11" (3.9m x 2.41m)

**Bedroom Three** - 12'10" x 7'7" (3.9m x 2.3m)

Family Bathroom - 8'2" x 8'2" (2.5m x 2.5m)

**Integral Garage** - 18' x 8'6" (5.49m x 2.6m)