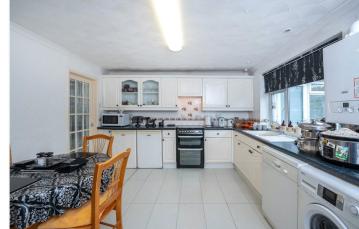

# **ACCOMMODATION**

Entrance Porch

**Lounge** - 18'1" x 14'1" (5.5m x 4.3m)

**Kitchen Diner** - 14'3" x 12'10" (4.34m x 3.9m)

**Bedroom One** - 14'1" x 11'2" (4.3m x 3.4m)

**Bedroom Two** - 12'10" x 7'11" (3.9m x 2.41m)