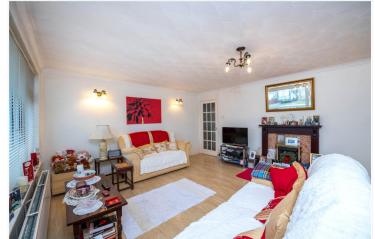

# **ACCOMMODATION**

Entrance Porch

**Lounge** - 18'1" x 14'1" (5.5m x 4.3m)

**Kitchen Diner** - 14'3" x 12'10" (4.34m x 3.9m)

**Bedroom One** - 14'1" x 11'2" (4.3m x 3.4m)

**Bedroom Two** - 12'10" x 7'11" (3.9m x 2.41m)