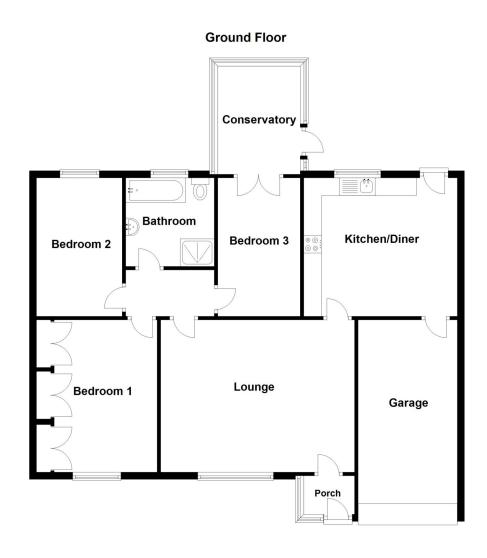

# Millview Road, Heckington, Sleaford

This floorplan is for illustration purposes only and is not to scale. The position and size of doors, windows, appliances and other features are approximate.

Winkworth Sleaford | 01529 303377 | sleaford@winkworth.co.uk

# **ACCOMMODATION**

Entrance Porch

**Lounge** - 18'1" x 14'1" (5.5m x 4.3m)

**Kitchen Diner** - 14'3" x 12'10" (4.34m x 3.9m)

**Bedroom One** - 14'1" x 11'2" (4.3m x 3.4m)

**Bedroom Two** - 12'10" x 7'11" (3.9m x 2.41m)

**Bedroom Three** - 12'10" x 7'7" (3.9m x 2.3m)

Family Bathroom - 8'2" x 8'2" (2.5m x 2.5m)

**Integral Garage** - 18' x 8'6" (5.49m x 2.6m)