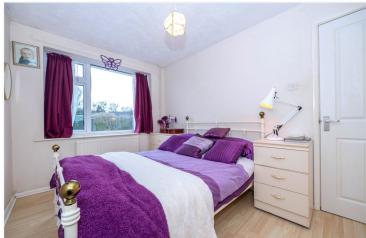

# **ACCOMMODATION**

Entrance Porch

**Lounge** - 18'1" x 14'1" (5.5m x 4.3m)

**Kitchen Diner** - 14'3" x 12'10" (4.34m x 3.9m)

**Bedroom One** - 14'1" x 11'2" (4.3m x 3.4m)

**Bedroom Two** - 12'10" x 7'11" (3.9m x 2.41m)