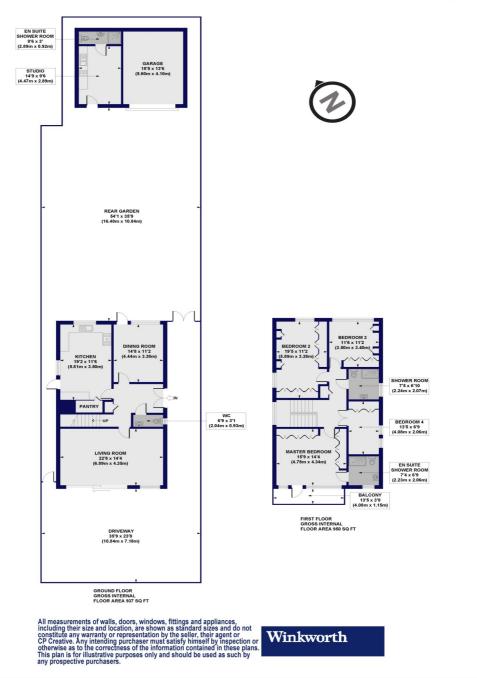

#### Hervey Close, N3

Approx. Gross Internal Floor Area 2317 sq. ft / 215.29 sq. m (Including Studio / Garage) Approx. Gross Internal Floor Area 1887 sq. ft / 175.32 sq. m (Excluding Studio / Garage)