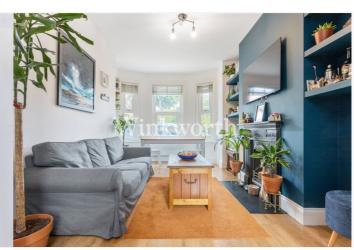

The flat boasts spacious and neutrally decorated accommodation with high ceilings and contemporary finishing touches. You will find a generously sized reception room featuring a character fireplace and bay windows that flood the space with natural light. The adjoining kitchen is fitted with modern units and a range of integrated appliances. A door at one end of the kitchen provides access to the side return.