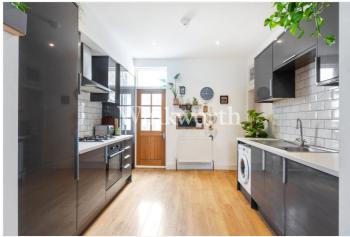

The flat boasts spacious and neutrally decorated accommodation with high ceilings and contemporary finishing touches. You will find a generously sized reception room featuring a character fireplace and bay windows that flood the space with natural light. The adjoining kitchen is fitted with modern units and a range of integrated appliances. A door at one end of the kitchen provides access to the side return.