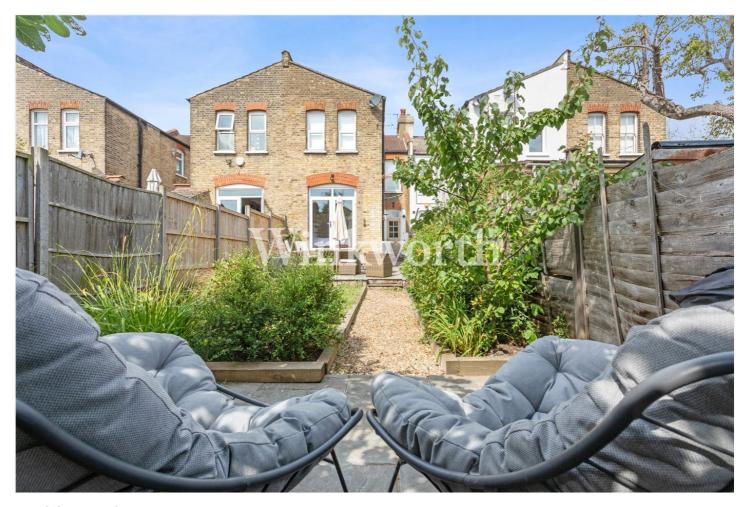

Additionally, there is a modern bathroom and a generously sized double bedroom with double doors leading out to a private 45' long rear garden, perfect for relaxing and entertaining during the summer months. The property is offered for sale with a share of freehold and a long underlying lease term.

## **SUMMARY:**

- Ground Floor Edwardian Conversion
- Sought-After Location
- Easy Reach of Transport Links, Shopping Amenities and Parks
- High Ceilings and a Modern Interior
- Spacious Accommodation Throughout
- Double Bedroom
- Private Rear Garden
- Adjoining Reception Room and Kitchen
- Share of Freehold
- Council Tax: London Borough of Enfield Band C
- Tenure: Share of Freehold
- Underlying Lease Term: 999 Years from 25th December 1998 (approximately 974 years remaining)
- Ground Rent: N/A