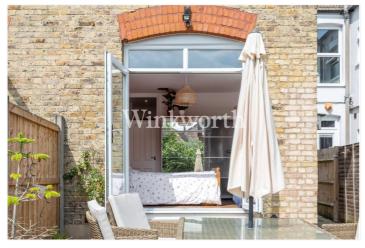

The flat boasts spacious and neutrally decorated accommodation with high ceilings and contemporary finishing touches. You will find a generously sized reception room featuring a character fireplace and bay windows that flood the space with natural light. The adjoining kitchen is fitted with modern units and a range of integrated appliances. A door at one end of the kitchen provides access to the side return.

Additionally, there is a modern bathroom and a generously sized double bedroom with double doors leading out to a private 45' long rear garden, perfect for relaxing and entertaining during the summer months. The property is offered for sale with a share of freehold and a long underlying lease term.