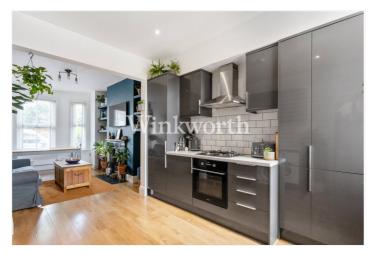

The flat boasts spacious and neutrally decorated accommodation with high ceilings and contemporary finishing touches. You will find a generously sized reception room featuring a character fireplace and bay windows that flood the space with natural light. The adjoining kitchen is fitted with modern units and a range of integrated appliances. A door at one end of the kitchen provides access to the side return.