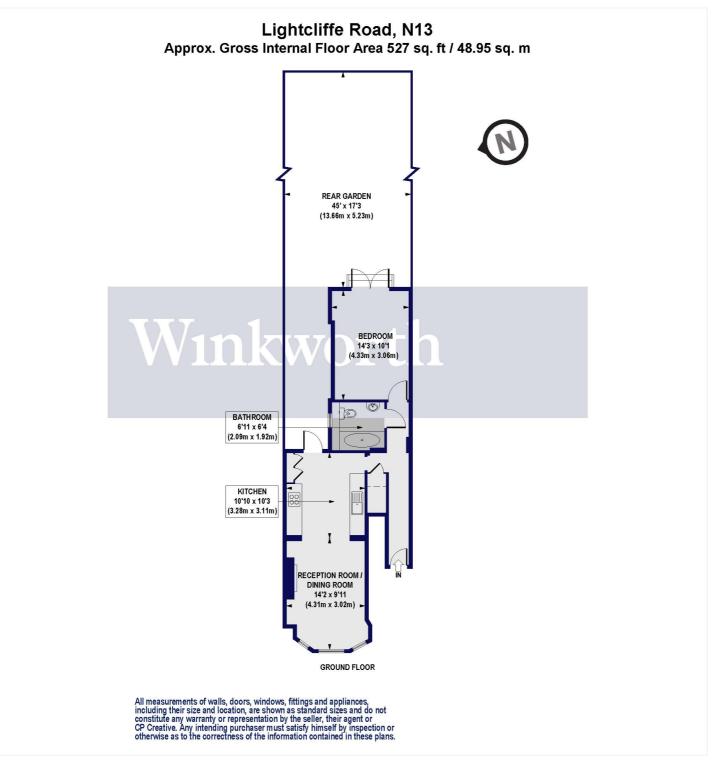

## **DESCRIPTION:**

A lovely one-bedroom flat arranged on the entire ground floor of a terraced Edwardian house, conveniently located within easy reach of Palmers Green mainline BR station, bus links, and shopping amenities.

The flat boasts spacious and neutrally decorated accommodation with high ceilings and contemporary finishing touches. You will find a generously sized reception room featuring a character fireplace and bay windows that flood the space with natural light. The adjoining kitchen is fitted with modern units and a range of integrated appliances. A door at one end of the kitchen provides access to the side return.

Additionally, there is a modern bathroom and a generously sized double bedroom with double doors leading out to a private 45' long rear garden, perfect for relaxing and entertaining during the summer months. The property is offered for sale with a share of freehold and a long underlying lease term.

## **SUMMARY:**

- Ground Floor Edwardian Conversion
- Sought-After Location
- Easy Reach of Transport Links, Shopping Amenities and Parks
- High Ceilings and a Modern Interior
- Spacious Accommodation Throughout
- Double Bedroom
- Private Rear Garden
- Adjoining Reception Room and Kitchen
- Share of Freehold
- Council Tax: London Borough of Enfield Band C
- Tenure: Share of Freehold
- Underlying Lease Term: 999 Years from 25th December 1998 (approximately 974 years remaining)
- Ground Rent: N/A

This floorplan is for illustration purposes only and is not to scale. The position and size of doors, windows, appliances and other features are approximate.

Palmers Green | 020 8920 9900 | palmersgreen@winkworth.co.uk