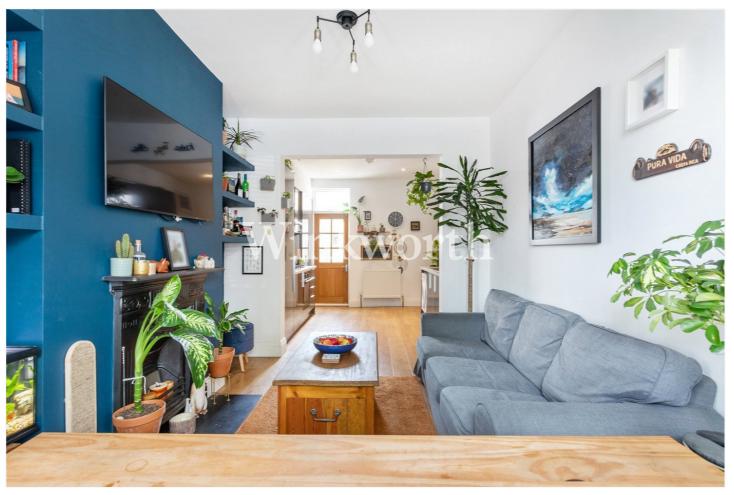

The flat boasts spacious and neutrally decorated accommodation with high ceilings and contemporary finishing touches. You will find a generously sized reception room featuring a character fireplace and bay windows that flood the space with natural light. The adjoining kitchen is fitted with modern units and a range of integrated appliances. A door at one end of the kitchen provides access to the side return.

## **SUMMARY:**

- Ground Floor Edwardian Conversion
- Sought-After Location
- Easy Reach of Transport Links, Shopping Amenities and Parks
- High Ceilings and a Modern Interior
- Spacious Accommodation Throughout
- Double Bedroom
- Private Rear Garden
- Adjoining Reception Room and Kitchen
- Share of Freehold
- Council Tax: London Borough of Enfield Band C
- Tenure: Share of Freehold
- Underlying Lease Term: 999 Years from 25th December 1998 (approximately 974 years remaining)
- Ground Rent: N/A