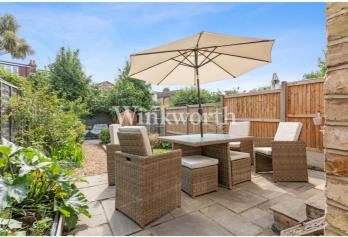

Additionally, there is a modern bathroom and a generously sized double bedroom with double doors leading out to a private 45' long rear garden, perfect for relaxing and entertaining during the summer months. The property is offered for sale with a share of freehold and a long underlying lease term.

## **SUMMARY:**

- Ground Floor Edwardian Conversion
- Sought-After Location
- Easy Reach of Transport Links, Shopping Amenities and Parks
- High Ceilings and a Modern Interior
- Spacious Accommodation Throughout
- Double Bedroom
- Private Rear Garden
- Adjoining Reception Room and Kitchen
- Share of Freehold
- Council Tax: London Borough of Enfield Band C
- Tenure: Share of Freehold
- Underlying Lease Term: 999 Years from 25th December 1998 (approximately 974 years remaining)
- Ground Rent: N/A