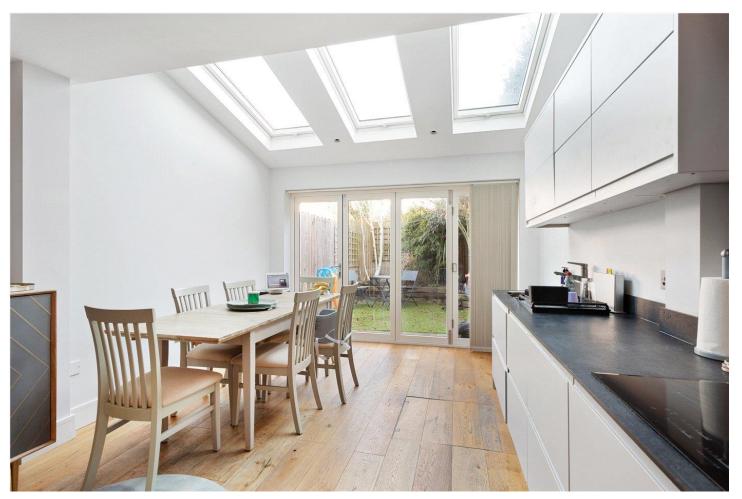

## **DESCRIPTION:**

This fabulous family home has been recently renovated by the current owners to the highest standard and offers a fabulous balance of versatile living throughout. The house comprises a large reception room which in turn flows into an impressive open plan kitchen with ample storage and bi-fold doors leading onto the garden. On the first floor there are two well proportioned double bedrooms and beautiful family bathroom. On the second floor there is a large master bedroom which boasts a large en-suite shower room. The rear garden has been beautifully landscaped with mature shrubs and plentiful space to relax. The property also benefits from a single garage.