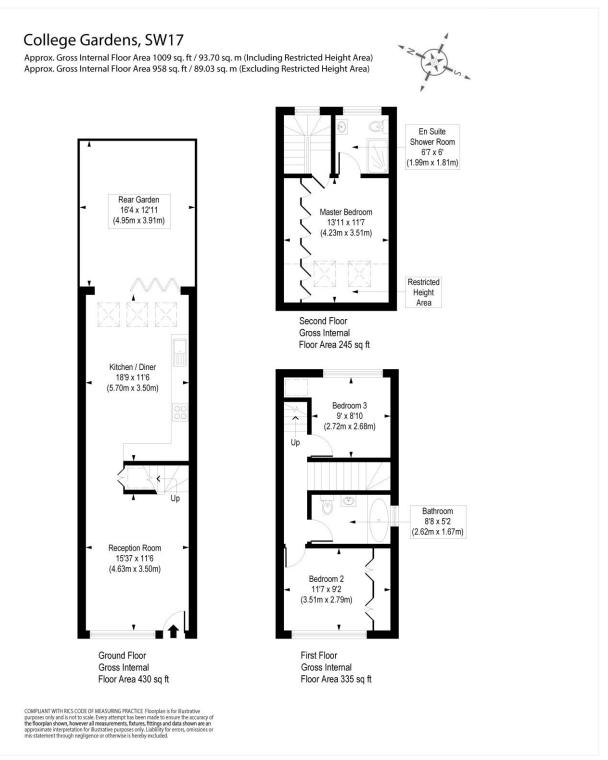

## **DESCRIPTION:**

This fabulous family home has been recently renovated by the current owners to the highest standard and offers a fabulous balance of versatile living throughout. The house comprises a large reception room which in turn flows into an impressive open plan kitchen with ample storage and bi-fold doors leading onto the garden. On the first floor there are two well proportioned double bedrooms and beautiful family bathroom. On the second floor there is a large master bedroom which boasts a large en-suite shower room. The rear garden has been beautifully landscaped with mature shrubs and plentiful space to relax. The property also benefits from a single garage.

This floorplan is for illustration purposes only and is not to scale. The position and size of doors, windows, appliances and other features are approximate.

Tooting I 020 8767 5221 I tooting@winkworth.co.uk