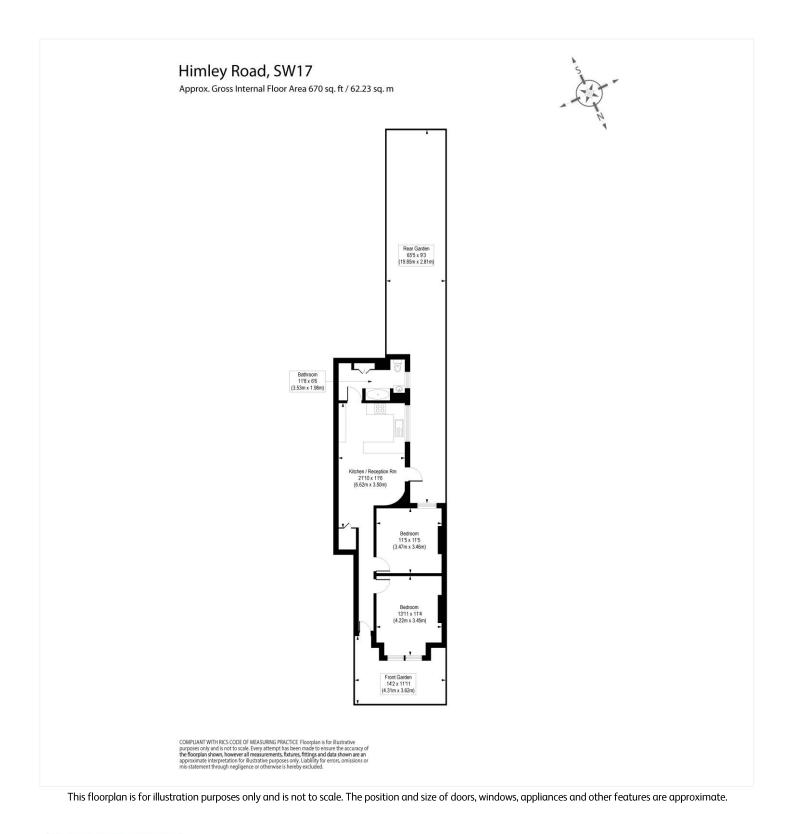

#### **DESCRIPTION:**

This delightful well-presented ground floor garden flat comprises two bedrooms and is centrally located in the heart of Tooting Graveney. Boasting a charming ambiance, the property features an open-plan kitchen reception room, ideal for modern living. The two double bedrooms provide ample accommodation, while the rear garden offers a private outdoor space for relaxation and entertaining.