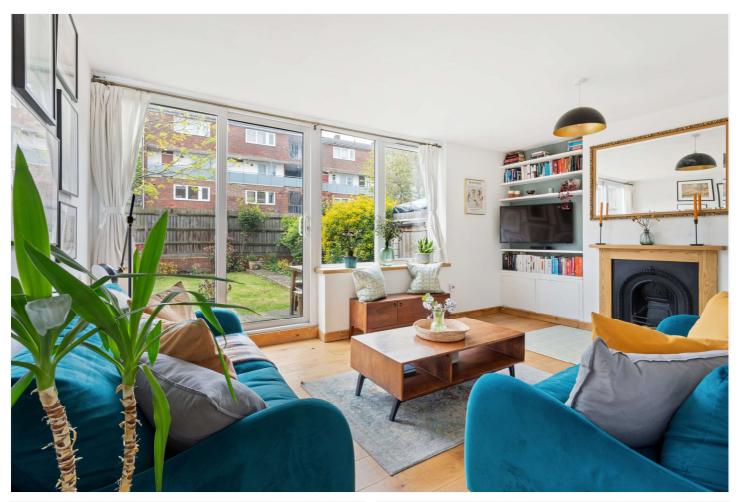

## **DESCRIPTION:**

This airy three-bedroom flat is located within a purpose-built block and has been beautifully refurbished by the present owners to create an exceptionally well-laid out and surprisingly spacious home with meticulous attention to every detail. The beautifully coordinated interior living space is arranged over two floors: the entrance hall opens to a bright reception room which overlooks the south-west facing garden, accessed via sliding doors, a perfect space for summer entertaining. The Shaker-style kitchen has plenty of wall and base units and is equipped with the usual appliances. A separate WC and understairs storage complete the living space on the ground level. Leading up to the first floor, there are three good-sized double bedrooms and ample storage space, and the bathroom has modern fixtures and fittings including a base vanity unit and a towel rail. The property is ideally located on a quiet residential street within easy reach of Herne Hill with its village centre boasting good coffee shops, a butcher, greengrocer, supermarkets, pubs, cafes, and restaurants, alongside the popular Sunday market. The nearby transport links at Herne Hill, which is easily accessible via a short stroll, mostly through the park, include trains to Victoria (10mins) and Blackfriars (12mins), and at Tulse Hill there are convenient connections to London Bridge (19mins) and other destinations in the South East. A fast and regular bus service (a short walk away) will take you to Brixton station for the Victoria Line and links to the underground.