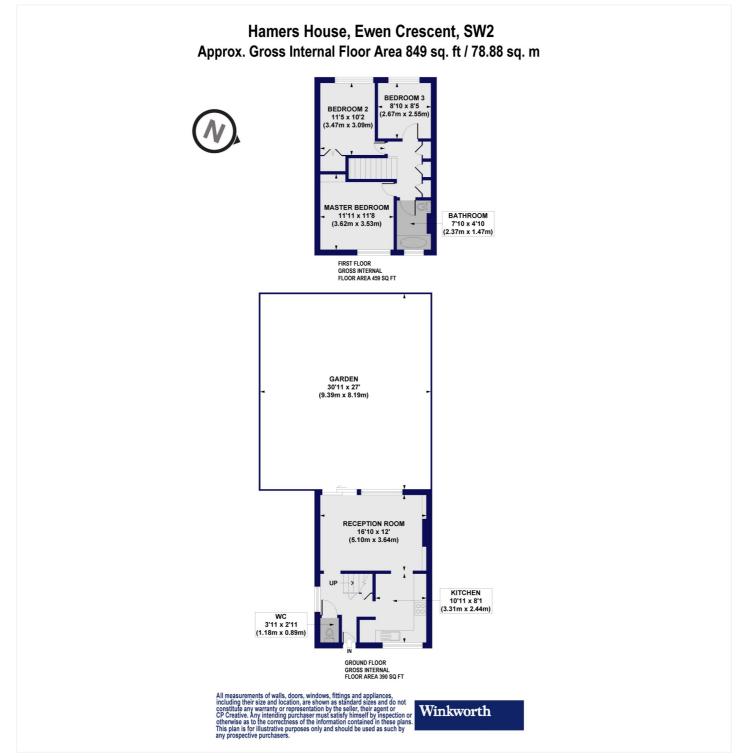

This floorplan is for illustration purposes only and is not to scale. The position and size of doors, windows, appliances and other features are approximate.

| Tenure:                                                                                                                                        | Leasehold                          |
|------------------------------------------------------------------------------------------------------------------------------------------------|------------------------------------|
| Term:                                                                                                                                          | Expires - 25/06/2115               |
| Service Charge:                                                                                                                                | £1956 per annum                    |
| Ground Rent:                                                                                                                                   | £10 Annually (subject to increase) |
| Council Tax Band: B                                                                                                                            |                                    |
| Where no figures are shown, we have been unable to ascertain the information. All figures that are shown were correct at the time of printing. |                                    |