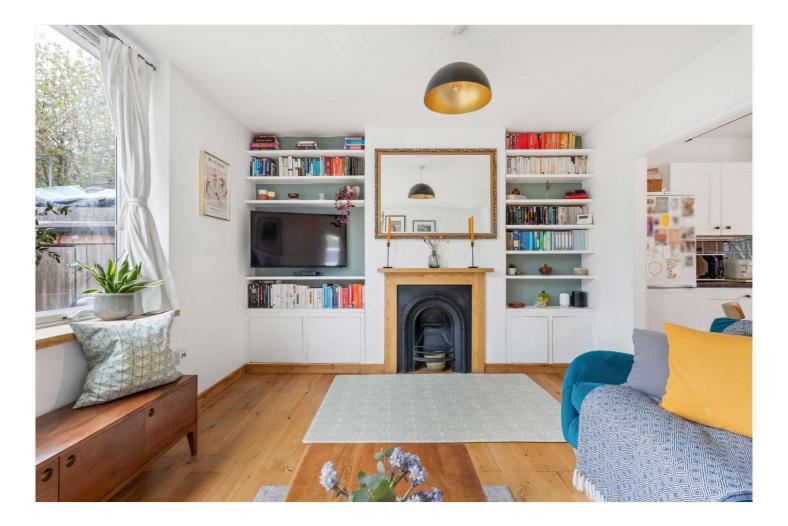

## **DESCRIPTION:**

This airy three-bedroom flat is located within a purpose-built block and has been beautifully refurbished by the present owners to create an exceptionally well-laid out and surprisingly spacious home with meticulous attention to every detail. The beautifully coordinated interior living space is arranged over two floors: the entrance hall opens to a bright reception room which overlooks the south-west facing garden, accessed via sliding doors, a perfect space for summer entertaining. The Shaker-style kitchen has plenty of wall and base units and is equipped with the usual appliances. A separate WC and understairs storage complete the living space on the ground level. Leading up to the first floor, there are three good-sized double bedrooms and ample storage space, and the bathroom has modern fixtures and fittings including a base vanity unit and a towel rail. The property is ideally located on a quiet residential street within easy reach of Herne Hill with its village centre boasting good coffee shops, a butcher, greengrocer, supermarkets, pubs, cafes, and restaurants, alongside the popular Sunday market. The nearby transport links at Herne Hill, which is easily accessible via a short stroll, mostly through the park, include trains to Victoria (10mins) and Blackfriars (12mins), and at Tulse Hill there are convenient connections to London Bridge (19mins) and other destinations in the South East. A fast and regular bus service (a short walk away) will take you to Brixton station for the Victoria Line and links to the underground.