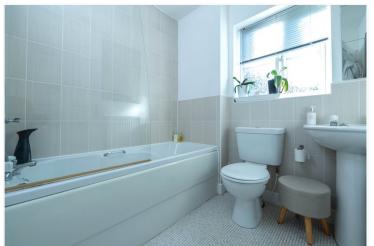

**Bedroom Two** -  $10'6'' \times 8' (3.2m \times 2.44m)$  With upvc double glazed window to the rear, radiator and power points.

**Bathroom** - Fitted suite comprising, panelled bath with shower attachment and glass screen, low level wc, wash hand basin, radiator and frosted window.