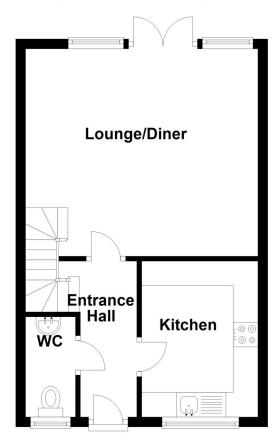

## **Ground Floor**

Approx. 35.3 sq. metres (380.4 sq. feet)

**Entrance Hall** - With stairs leading to the first floor, laminate flooring, radiator, power points and door leading to.

**Downstairs Cloakroom** - With low level wc, wash hand basin, laminate flooring, radiator and frosted window

**Kitchen** - 9'4" x 7'9" (2.84m x 2.36m) With modern fitted units comprising, sink with cupboard below, excellent range of wall and base units, built in oven and hob with extractor above, integrated washing machine, integrated fridge freezer, integrated dishwasher, upvc double glazed window to the front and power points.

**Lounge/Dining Room** - 15'9" x 13'10" (4.8m x 4.22m) With upvc double glazed french doors and windows onto the rear garden, laminate flooring, radiator, power points and tv point.

**First Floor Landing** - With upvc double glazed window to the side, access to the loft, built in storage cupboard and door to.