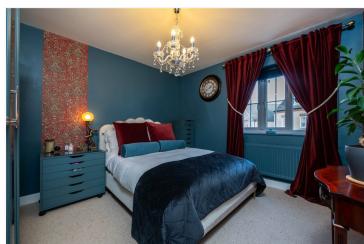

**Bedroom One** -  $11'3'' \times 10'8'' (3.43m \times 3.25m)$  With upvc double glazed window to the front, built in wardrobe, radiator, power points and door to.

**En-Suite Shower Room** - Modern fitted suite comprising, shower cubicle, low level wc, wash hand basin and radiator.

**Bedroom Two** -  $10'6'' \times 8' (3.2m \times 2.44m)$  With upvc double glazed window to the rear, radiator and power points.

**Bathroom** - Fitted suite comprising, panelled bath with shower attachment and glass screen, low level wc, wash hand basin, radiator and frosted window.