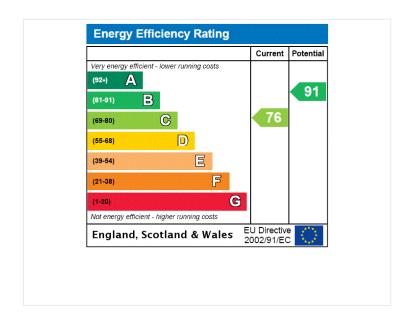

## **Ground Floor**

Approx. 35.3 sq. metres (380.4 sq. feet)



## First Floor



Total area: approx. 67.2 sq. metres (723.1 sq. feet)







## 7 Goodwood Drive, Bourne, Lincolnshire, PE10 0WN

## £200,000 Freehold

We are delighted to offer for sale this modern two bedroom semi detached home with garage and driveway to the side that would make an ideal first time buy or buy to let investment. The property is well presented throughout and benefits from, modern fitted kitchen, downstairs cloakroom, lounge/dining room with French doors onto the rear garden, master bedroom with en-suite plus further bedrooms and family bathroom. Outside there is a garage and driveway to the side and to the rear a fully enclosed garden with personal door to the garage. The property is located on the popula