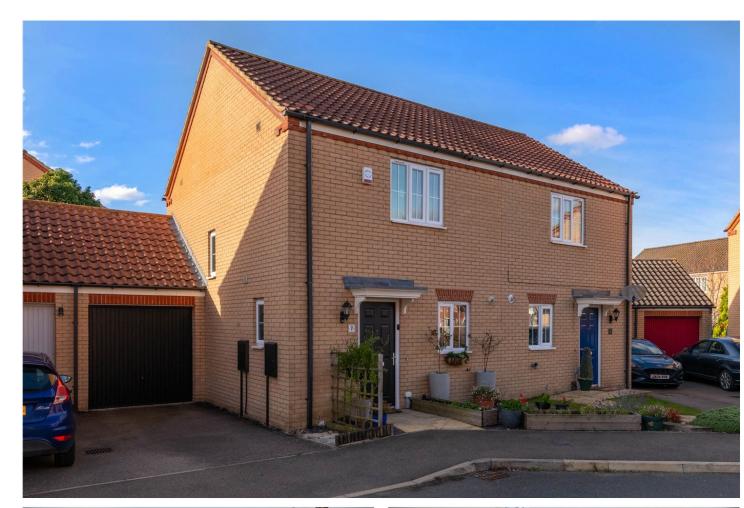

## 7 Goodwood Drive, Bourne, Lincolnshire, PE10 0WN

## £200,000 Freehold

We are delighted to offer for sale this modern two bedroom semi detached home with garage and driveway to the side that would make an ideal first time buy or buy to let investment. The property is well presented throughout and benefits from, modern fitted kitchen, downstairs cloakroom, lounge/dining room with French doors onto the rear garden, master bedroom with en-suite plus further bedrooms and family bathroom. Outside there is a garage and driveway to the side and to the rear a fully enclosed garden with personal door to the garage. The property is located on the popular Elsea Park development giving easy access to local supermarkets and the A15 road link to Peterborough with its mainline train station to London/Kings Cross.