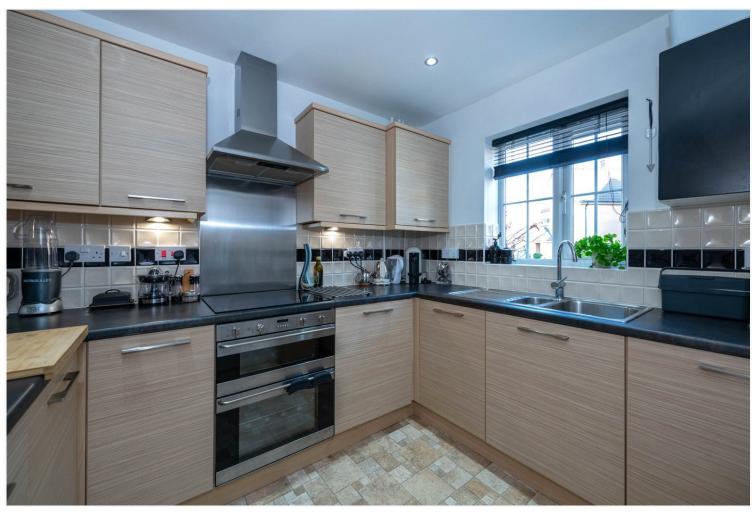

**Kitchen** - 9'4" x 7'9" (2.84m x 2.36m) With modern fitted units comprising, sink with cupboard below, excellent range of wall and base units, built in oven and hob with extractor above, integrated washing machine, integrated fridge freezer, integrated dishwasher, upvc double glazed window to the front and power points.