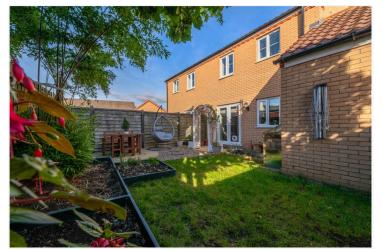

**Outside** - To the side there is a driveway leading to a SINGLE GARAGE with up and over door, power and light. The rear garden is fully enclosed with patio areas plus easy to maintain lawned garden plus personal door to the garage.