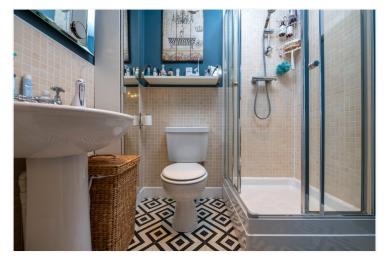

**Bedroom One** -  $11'3'' \times 10'8'' (3.43m \times 3.25m)$  With upvc double glazed window to the front, built in wardrobe, radiator, power points and door to.

**En-Suite Shower Room** - Modern fitted suite comprising, shower cubicle, low level wc, wash hand basin and radiator.

**Bedroom Two** -  $10'6'' \times 8' (3.2m \times 2.44m)$  With upvc double glazed window to the rear, radiator and power points.

**Bathroom** - Fitted suite comprising, panelled bath with shower attachment and glass screen, low level wc, wash hand basin, radiator and frosted window.