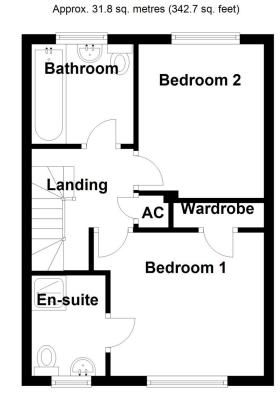

## First Floor

Total area: approx. 67.2 sq. metres (723.1 sq. feet)

**Lounge/Dining Room** - 15'9" x 13'10" (4.8m x 4.22m) With upvc double glazed french doors and windows onto the rear garden, laminate flooring, radiator, power points and tv point.

**First Floor Landing** - With upvc double glazed window to the side, access to the loft, built in storage cupboard and door to.

**Bedroom One** -  $11'3'' \times 10'8'' (3.43m \times 3.25m)$  With upvc double glazed window to the front, built in wardrobe, radiator, power points and door to.

**En-Suite Shower Room** - Modern fitted suite comprising, shower cubicle, low level wc, wash hand basin and radiator.

**Bedroom Two** -  $10'6'' \times 8' (3.2m \times 2.44m)$  With upvc double glazed window to the rear, radiator and power points.

**Bathroom** - Fitted suite comprising, panelled bath with shower attachment and glass screen, low level wc, wash hand basin, radiator and frosted window.