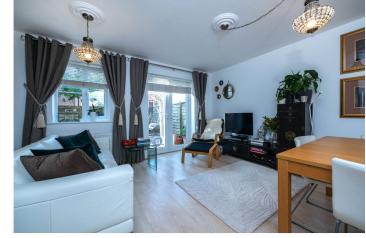

**Lounge/Dining Room** - 15'9" x 13'10" (4.8m x 4.22m) With upvc double glazed french doors and windows onto the rear garden, laminate flooring, radiator, power points and tv point.

**First Floor Landing** - With upvc double glazed window to the side, access to the loft, built in storage cupboard and door to.