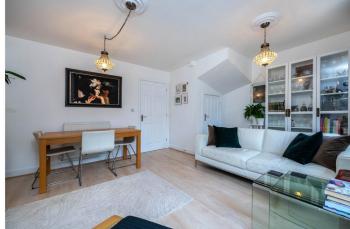

**Lounge/Dining Room** - 15'9" x 13'10" (4.8m x 4.22m) With upvc double glazed french doors and windows onto the rear garden, laminate flooring, radiator, power points and tv point.

**First Floor Landing** - With upvc double glazed window to the side, access to the loft, built in storage cupboard and door to.