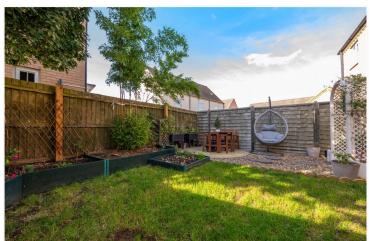

**Outside** - To the side there is a driveway leading to a SINGLE GARAGE with up and over door, power and light. The rear garden is fully enclosed with patio areas plus easy to maintain lawned garden plus personal door to the garage.