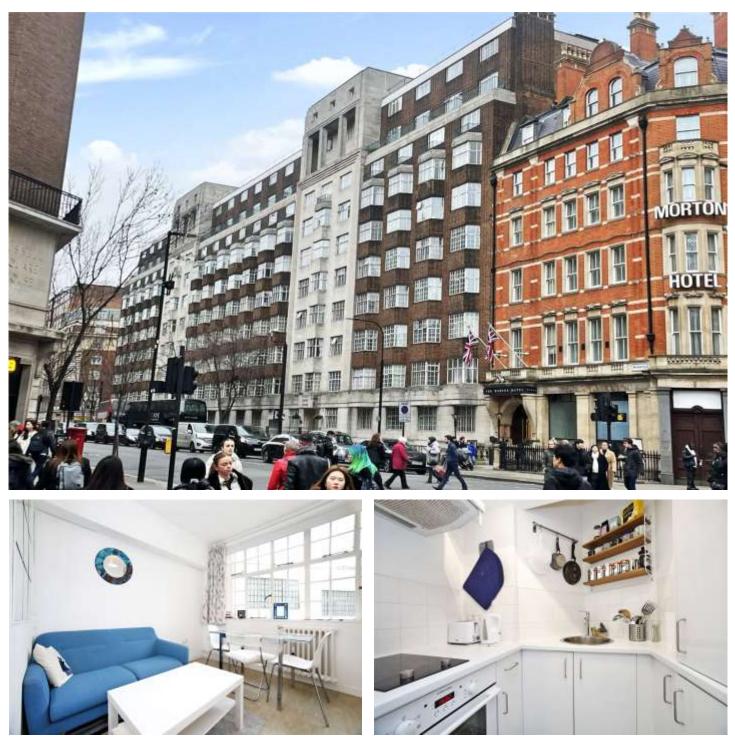

## RUSSELL COURT, LONDON, WC1H **£319,950 LEASEHOLD**

**DESCRIPTION:** A very attractive third floor flat at the rear of this large mansion block (with lift), available in good condition with a very long lease. Russell Court has a 24/7 Concierge and has undergone major refurbishment that is finishing soon. NB There is a Lettings Restriction at Russell Court that makes flats there inappropriate as buy-to-let flats. The property is just yards from Russell Square tube station and Russell Square itself. Its very close to UCL and LSE Universities and the well known Brunswick Centre and just a 15 minute walk into the West End, Covent garden and Soho areas. As a Pied de Terre this flat would be perfect.

Leasehold Approx. 982 years remaining | Service Charge Approx. £4,200 p/a to include concierge, heating and hot water | Ground Rent: Peppercorn | Council Tax Band C £1710.63 PA.

West End | 020 7240 3322 | westend@winkworth.co.uk