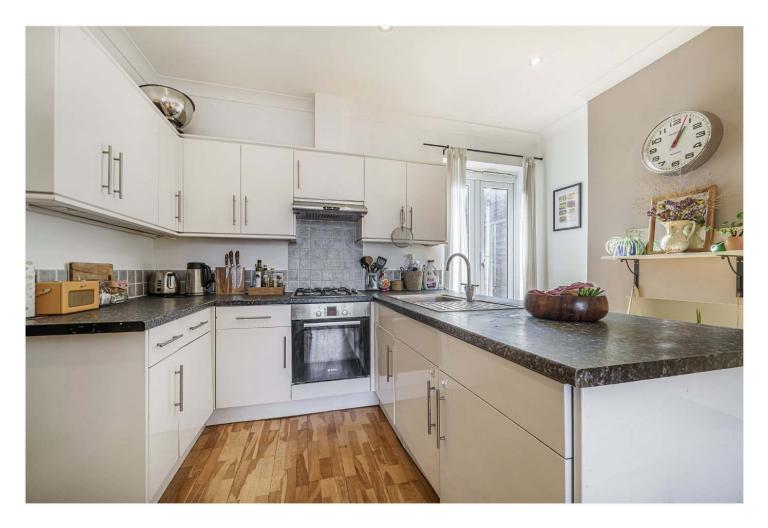

#### **DESCRIPTION:**

A fantastic opportunity to purchase a two-bedroom ground-floor maisonette, situated in a fantastic residential area in SE22. This lovely property is offered to the market chain free and in great condition. The property is set within a handsome detached Victorian building. Comprising a spacious open-plan kitchen reception, complete with wood flooring, breakfast bar, high ceilings, a fully integrated kitchen and understairs storage. The property further comprises two double bedrooms with built-in wardrobes, and a family bathroom. The property boasts a private, south-facing outdoor area ideal for summer barbeques and evening drinks in the summer. The location provides fantastic access to the shops, bars, and restaurants on Lordship Lane as well as the wide, open green spaces of Peckham Rye Park, Dulwich Common, and Goose Green. School catchments are in abundance with Harris primary and Heber to name a couple.