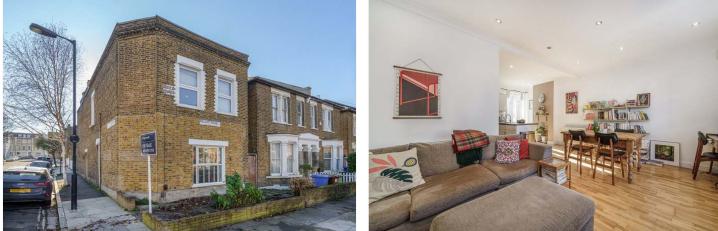

#### **DESCRIPTION:**

A fantastic opportunity to purchase a two-bedroom ground-floor maisonette, situated in a fantastic residential area in SE22. This lovely property is offered to the market chain free and in great condition. The property is set within a handsome detached Victorian building. Comprising a spacious open-plan kitchen reception, complete with wood flooring, breakfast bar, high ceilings, a fully integrated kitchen and understairs storage. The property further comprises two double bedrooms with built-in wardrobes, and a family bathroom. The property boasts a private, south-facing outdoor area ideal for summer barbeques and evening drinks in the summer. The location provides fantastic access to the shops, bars, and restaurants on Lordship Lane as well as the wide, open green spaces of Peckham Rye Park, Dulwich Common, and Goose Green. School catchments are in abundance with Harris primary and Heber to name a couple.