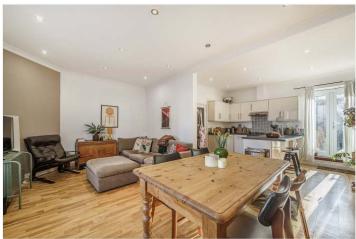

#### **DESCRIPTION:**

A fantastic opportunity to purchase a two-bedroom ground-floor maisonette, situated in a fantastic residential area in SE22. This lovely property is offered to the market chain free and in great condition. The property is set within a handsome detached Victorian building. Comprising a spacious open-plan kitchen reception, complete with wood flooring, breakfast bar, high ceilings, a fully integrated kitchen and understairs storage. The property further comprises two double bedrooms with built-in wardrobes, and a family bathroom. The property boasts a private, south-facing outdoor area ideal for summer barbeques and evening drinks in the summer. The location provides fantastic access to the shops, bars, and restaurants on Lordship Lane as well as the wide, open green spaces of Peckham Rye Park, Dulwich Common, and Goose Green. School catchments are in abundance with Harris primary and Heber to name a couple.

#### AT A GLANCE

- Two Bedrooms
- Ground Floor Maisonette
- Open-Plan Kitchen/Reception
- Bathroom
- South-Facing Patio
- Chain Free

This floorplan is for illustration purposes only and is not to scale. The position and size of doors, windows, appliances and other features are approximate.