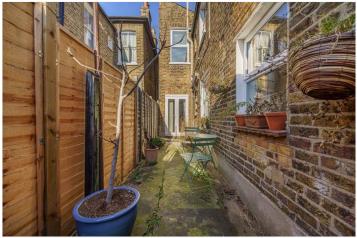

#### **DESCRIPTION:**

A fantastic opportunity to purchase a two-bedroom ground-floor maisonette, situated in a fantastic residential area in SE22. This lovely property is offered to the market chain free and in great condition. The property is set within a handsome detached Victorian building. Comprising a spacious open-plan kitchen reception, complete with wood flooring, breakfast bar, high ceilings, a fully integrated kitchen and understairs storage. The property further comprises two double bedrooms with built-in wardrobes, and a family bathroom. The property boasts a private, south-facing outdoor area ideal for summer barbeques and evening drinks in the summer. The location provides fantastic access to the shops, bars, and restaurants on Lordship Lane as well as the wide, open green spaces of Peckham Rye Park, Dulwich Common, and Goose Green. School catchments are in abundance with Harris primary and Heber to name a couple.

#### AT A GLANCE

- Two Bedrooms
- Ground Floor Maisonette
- Open-Plan Kitchen/Reception
- Bathroom
- South-Facing Patio
- Chain Free

This floorplan is for illustration purposes only and is not to scale. The position and size of doors, windows, appliances and other features are approximate.