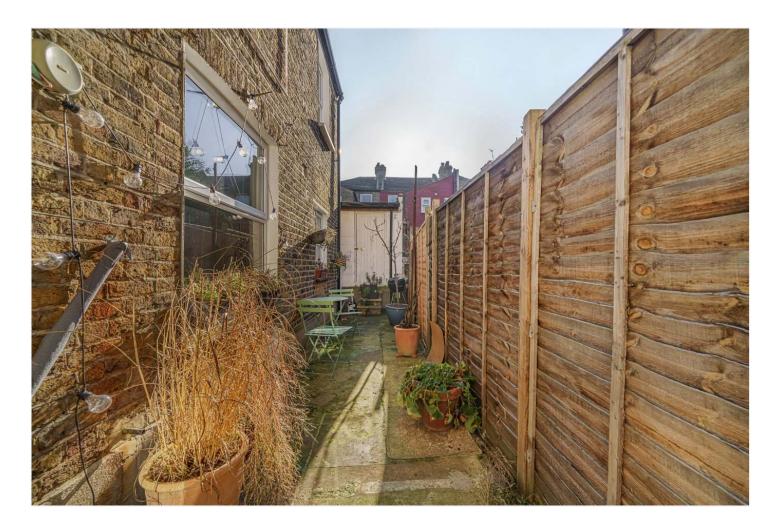

#### **DESCRIPTION:**

A fantastic opportunity to purchase a two-bedroom ground-floor maisonette, situated in a fantastic residential area in SE22. This lovely property is offered to the market chain free and in great condition. The property is set within a handsome detached Victorian building. Comprising a spacious open-plan kitchen reception, complete with wood flooring, breakfast bar, high ceilings, a fully integrated kitchen and understairs storage. The property further comprises two double bedrooms with built-in wardrobes, and a family bathroom. The property boasts a private, south-facing outdoor area ideal for summer barbeques and evening drinks in the summer. The location provides fantastic access to the shops, bars, and restaurants on Lordship Lane as well as the wide, open green spaces of Peckham Rye Park, Dulwich Common, and Goose Green. School catchments are in abundance with Harris primary and Heber to name a couple.

#### AT A GLANCE

- Two Bedrooms
- Ground Floor Maisonette
- Open-Plan Kitchen/Reception
- Bathroom
- South-Facing Patio
- Chain Free

This floorplan is for illustration purposes only and is not to scale. The position and size of doors, windows, appliances and other features are approximate.