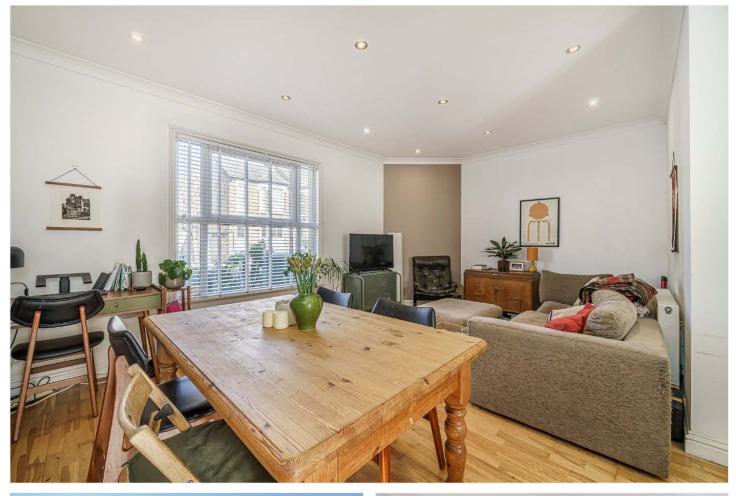

#### **DESCRIPTION:**

A fantastic opportunity to purchase a two-bedroom ground-floor maisonette, situated in a fantastic residential area in SE22. This lovely property is offered to the market chain free and in great condition. The property is set within a handsome detached Victorian building. Comprising a spacious open-plan kitchen reception, complete with wood flooring, breakfast bar, high ceilings, a fully integrated kitchen and understairs storage. The property further comprises two double bedrooms with built-in wardrobes, and a family bathroom. The property boasts a private, south-facing outdoor area ideal for summer barbeques and evening drinks in the summer. The location provides fantastic access to the shops, bars, and restaurants on Lordship Lane as well as the wide, open green spaces of Peckham Rye Park, Dulwich Common, and Goose Green. School catchments are in abundance with Harris primary and Heber to name a couple.

#### AT A GLANCE

- Two Bedrooms
- Ground Floor Maisonette
- Open-Plan Kitchen/Reception
- Bathroom
- South-Facing Patio
- Chain Free

This floorplan is for illustration purposes only and is not to scale. The position and size of doors, windows, appliances and other features are approximate.