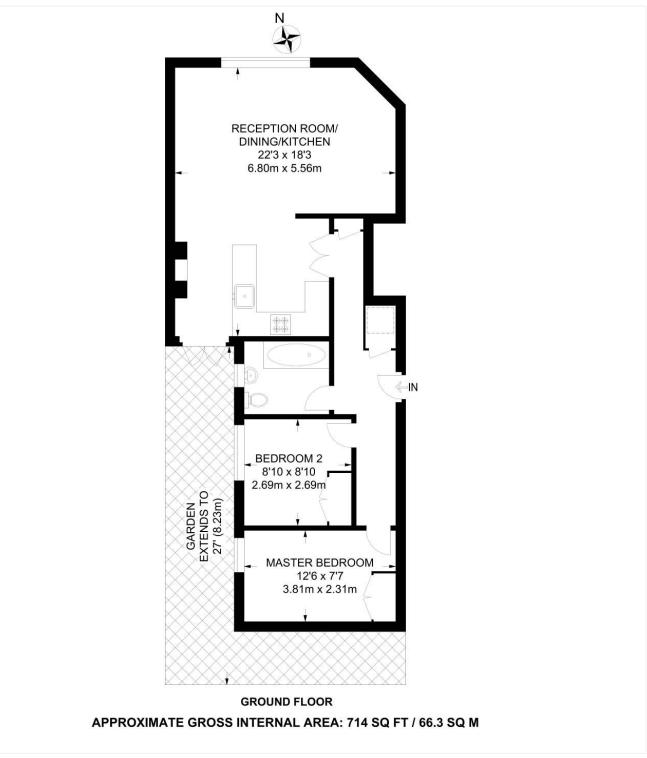

#### **DESCRIPTION:**

A fantastic opportunity to purchase a two-bedroom ground-floor maisonette, situated in a fantastic residential area in SE22. This lovely property is offered to the market chain free and in great condition. The property is set within a handsome detached Victorian building. Comprising a spacious open-plan kitchen reception, complete with wood flooring, breakfast bar, high ceilings, a fully integrated kitchen and understairs storage. The property further comprises two double bedrooms with built-in wardrobes, and a family bathroom. The property boasts a private, south-facing outdoor area ideal for summer barbeques and evening drinks in the summer. The location provides fantastic access to the shops, bars, and restaurants on Lordship Lane as well as the wide, open green spaces of Peckham Rye Park, Dulwich Common, and Goose Green. School catchments are in abundance with Harris primary and Heber to name a couple.

#### AT A GLANCE

- Two Bedrooms
- Ground Floor Maisonette
- Open-Plan Kitchen/Reception
- Bathroom
- South-Facing Patio
- Chain Free

This floorplan is for illustration purposes only and is not to scale. The position and size of doors, windows, appliances and other features are approximate.