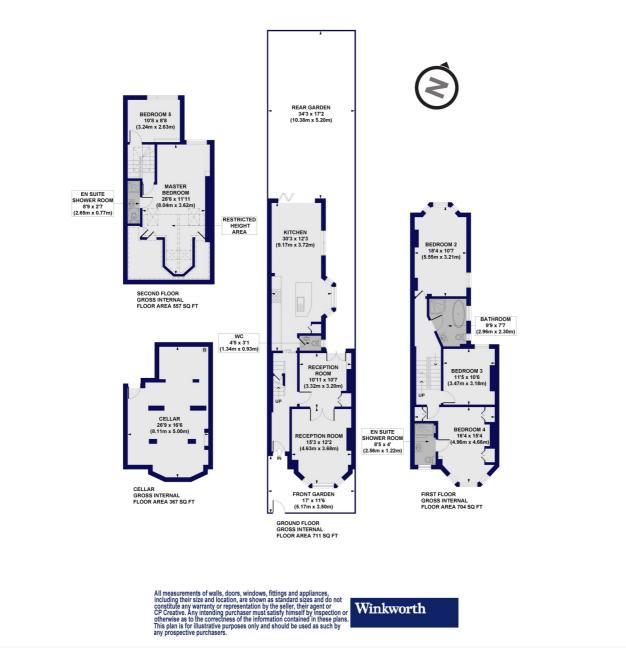

#### Warham Road, N4

Approx. Gross Internal Floor Area 2338 sq. ft / 217.24 sq. m (Including Restricted Height Area & Cellar) Approx. Gross Internal Floor Area 1754 sq. ft / 162.93 sq. m (Excluding Restricted Height Area & Cellar)

This floorplan is for illustration purposes only and is not to scale. The position and size of doors, windows, appliances and other features are approximate.

Tenure: Freehold

Term: 0 year and 0 months

Service Charge: £0 per annum