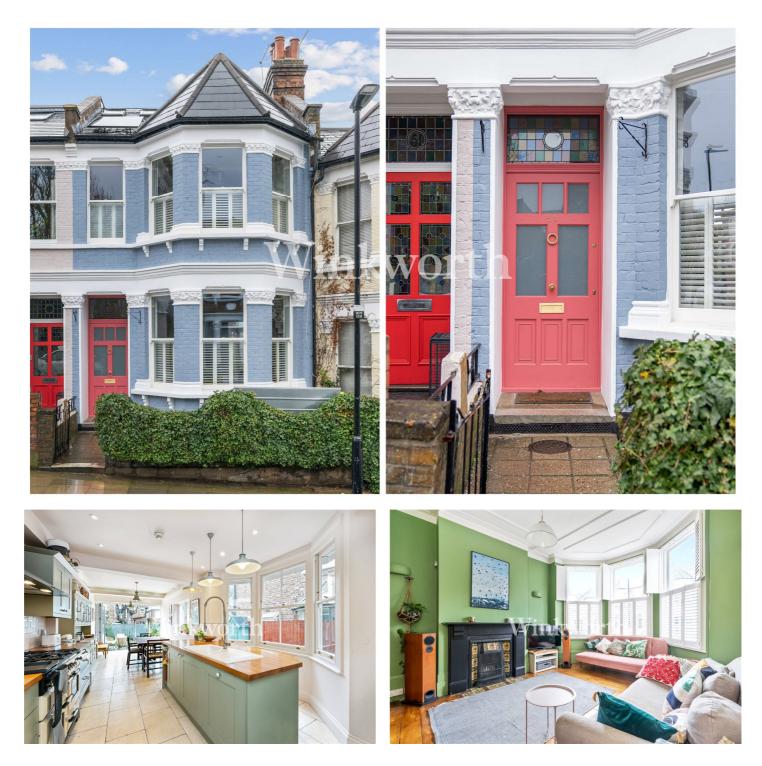

## WARHAM ROAD, N4 £1,275,000 FREEHOLD

### **DESCRIPTION:**

Nestled halfway up a coveted Harringay Ladder street, is this meticulously renovated and extended fivebedroom house. Seamlessly blending tasteful modern interior design with traditional period detailing, this property offers a delightful open and sociable family home.