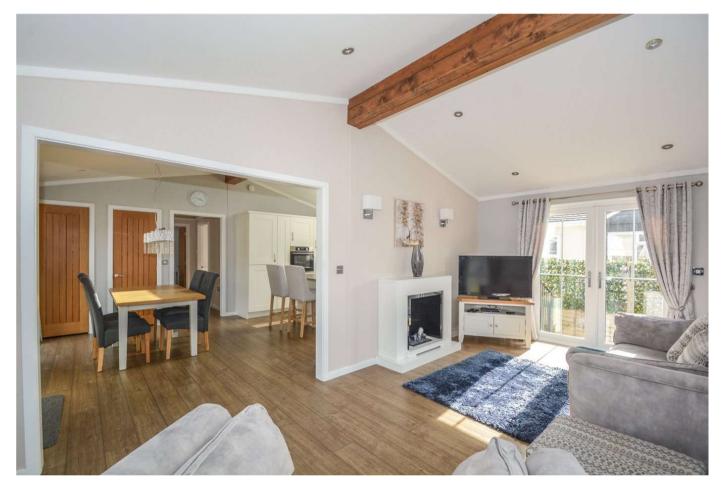

This immaculately presented 2 bedroom park home offered to the market with no onward chain, comprises open plan kitchen/dining room comprehensively fitted with a full range of integrated appliances, living room with impressive vaulted ceilings and French doors to a secluded garden space, there are 2 double bedrooms with walk in wardrobe and en-suite shower room to the master and a further family bathroom. This wonderful park home also benefits from enough parking on the drive for two cars, a single garage, an artificially turfed garden with lighting and a storage shed.