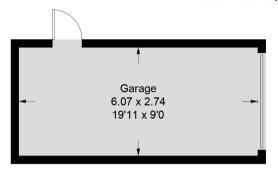

## **Badgerswood**

Approximate Gross Internal Area = 78.0 sq m / 839 sq ft Garage = 16.6 sq m / 179 sq ft Total = 94.6 sq m / 1018 sq ft

## **Ground Floor**

Illustration for identification purposes only, measurements are approximate, not to scale.