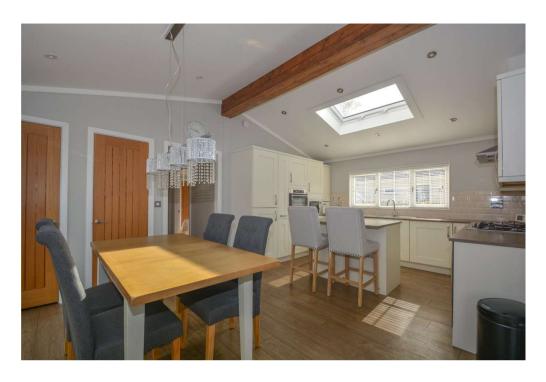

This immaculately presented 2 bedroom park home offered to the market with no onward chain, comprises open plan kitchen/dining room comprehensively fitted with a full range of integrated appliances, living room with impressive vaulted ceilings and French doors to a secluded garden space, there are 2 double bedrooms with walk in wardrobe and en-suite shower room to the master and a further family bathroom. This wonderful park home also benefits from enough parking on the drive for two cars, a single garage, an artificially turfed garden with lighting and a storage shed.