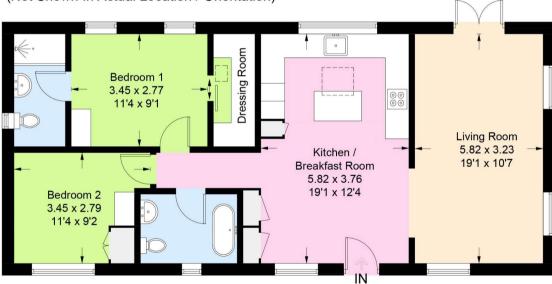

This immaculately presented 2 bedroom park home offered to the market with no onward chain, comprises open plan kitchen/dining room comprehensively fitted with a full range of integrated appliances, living room with impressive vaulted ceilings and French doors to a secluded garden space, there are 2 double bedrooms with walk in wardrobe and en-suite shower room to the master and a further family bathroom. This wonderful park home also benefits from enough parking on the drive for two cars, a single garage, an artificially turfed garden with lighting and a storage shed.

## **Badgerswood**

Approximate Gross Internal Area = 78.0 sq m / 839 sq ft Garage = 16.6 sq m / 179 sq ft Total = 94.6 sq m / 1018 sq ft

## **Ground Floor**

Illustration for identification purposes only, measurements are approximate, not to scale.