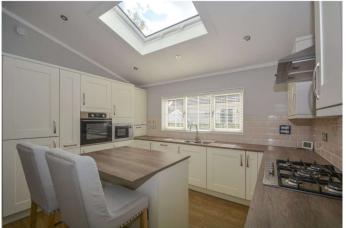

This immaculately presented 2 bedroom park home offered to the market with no onward chain, comprises open plan kitchen/dining room comprehensively fitted with a full range of integrated appliances, living room with impressive vaulted ceilings and French doors to a secluded garden space, there are 2 double bedrooms with walk in wardrobe and en-suite shower room to the master and a further family bathroom. This wonderful park home also benefits from enough parking on the drive for two cars, a single garage, an artificially turfed garden with lighting and a storage shed.