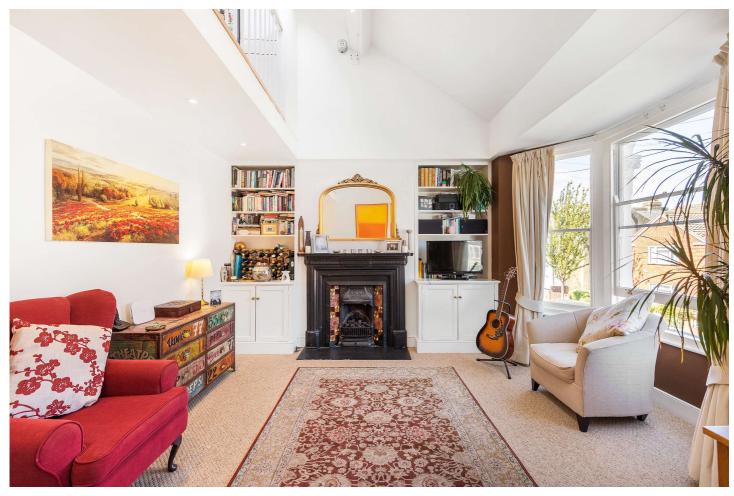

# Winkworth

for every step...

A well proportioned and airy split-level flat finished with a great easy-living layout. The property is arranged over the top two floors (1st and 2nd) of this Victorian building and has a good sized double bedroom and spacious reception room on the first floor and on the second floor, there is a mezzanine style kitchen/breakfast room, a further double bedroom and family bathroom.