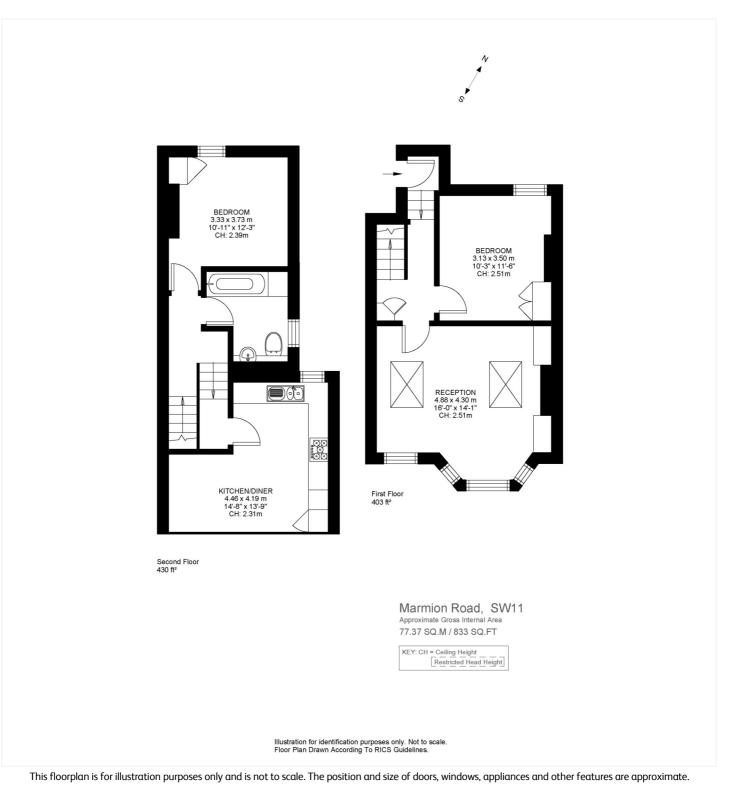

# Winkworth

for every step...

A well proportioned and airy split-level flat finished with a great easy-living layout. The property is arranged over the top two floors (1st and 2nd) of this Victorian building and has a good sized double bedroom and spacious reception room on the first floor and on the second floor, there is a mezzanine style kitchen/breakfast room, a further double bedroom and family bathroom.