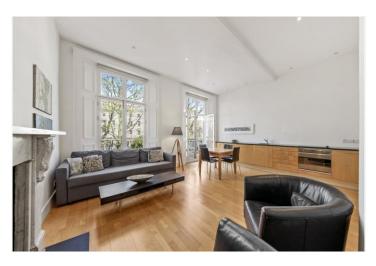

## **DESCRIPTION:**

This beautiful one-bedroom apartment occupies the first floor of an attractive, stucco fronted period building, benefiting from wonderful ceiling heights throughout. The property comprises a stunning bright and airy reception room with a fully fitted and contemporary kitchen, utility cupboard, floor to ceiling French windows opening out to a balcony overlooking the gardens of the square. Accommodation further comprises a light and bright bedroom with built in floor to ceiling wardrobes and a sleek, modern shower room.