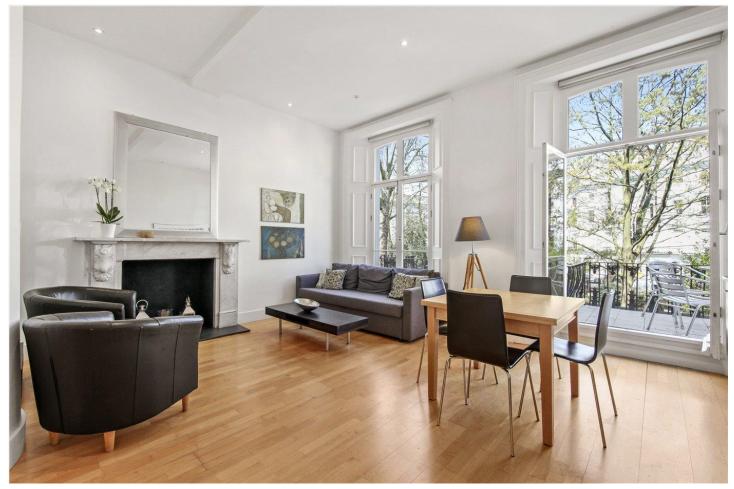

## **DESCRIPTION:**

This beautiful one-bedroom apartment occupies the first floor of an attractive, stucco fronted period building, benefiting from wonderful ceiling heights throughout. The property comprises a stunning bright and airy reception room with a fully fitted and contemporary kitchen, utility cupboard, floor to ceiling French windows opening out to a balcony overlooking the gardens of the square. Accommodation further comprises a light and bright bedroom with built in floor to ceiling wardrobes and a sleek, modern shower room.