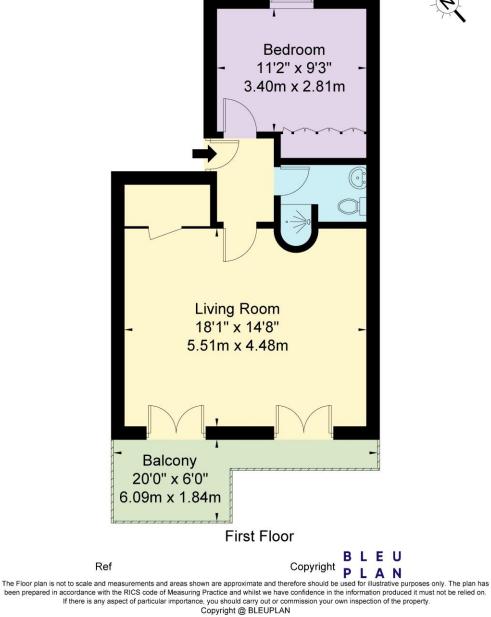

## Westbourne Gardens W2 5NR

Approx Gross Internal Area = 43.8 sq m / 471 sq ft

This floorplan is for illustration purposes only and is not to scale. The position and size of doors, windows, appliances and other features are approximate.