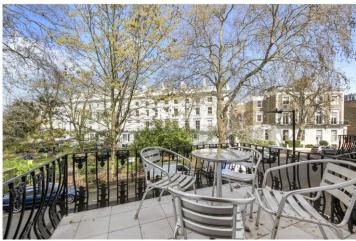

WESTBOURNE GARDENS, W2
£825,000 LEASEHOLD (153 YEARS REMAINING)

THE QUINTESSENTIAL FIRST FLOOR, ONE BEDROOM FLAT, WITH WONDERFULLY HIGH CEILINGS OVERLOOKING A PEACEFUL AND MANICURED COMMUNAL GARDEN SQUARE.

## **DESCRIPTION:**

This beautiful one-bedroom apartment occupies the first floor of an attractive, stucco fronted period building, benefiting from wonderful ceiling heights throughout. The property comprises a stunning bright and airy reception room with a fully fitted and contemporary kitchen, utility cupboard, floor to ceiling French windows opening out to a balcony overlooking the gardens of the square. Accommodation further comprises a light and bright bedroom with built in floor to ceiling wardrobes and a sleek, modern shower room.