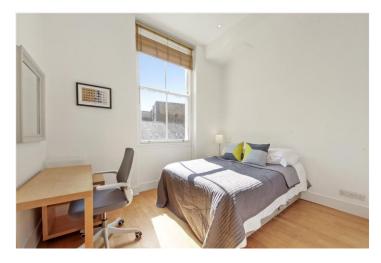

## **DESCRIPTION:**

This beautiful one-bedroom apartment occupies the first floor of an attractive, stucco fronted period building, benefiting from wonderful ceiling heights throughout. The property comprises a stunning bright and airy reception room with a fully fitted and contemporary kitchen, utility cupboard, floor to ceiling French windows opening out to a balcony overlooking the gardens of the square. Accommodation further comprises a light and bright bedroom with built in floor to ceiling wardrobes and a sleek, modern shower room.