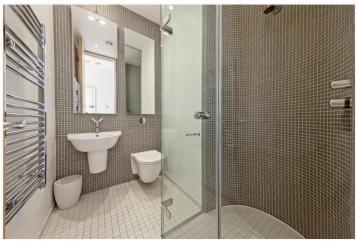

## **DESCRIPTION:**

This beautiful one-bedroom apartment occupies the first floor of an attractive, stucco fronted period building, benefiting from wonderful ceiling heights throughout. The property comprises a stunning bright and airy reception room with a fully fitted and contemporary kitchen, utility cupboard, floor to ceiling French windows opening out to a balcony overlooking the gardens of the square. Accommodation further comprises a light and bright bedroom with built in floor to ceiling wardrobes and a sleek, modern shower room.