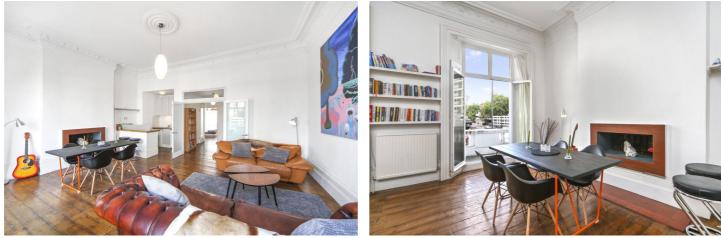

#### **DESCRIPTION:**

A bright and modern first floor flat with a large open plan kitchen/reception room leading out to a spacious balcony. The flat has two double bedrooms with good storage, fully tiled bathroom and benefits from high ceilings and lovely wooden floors throughout.