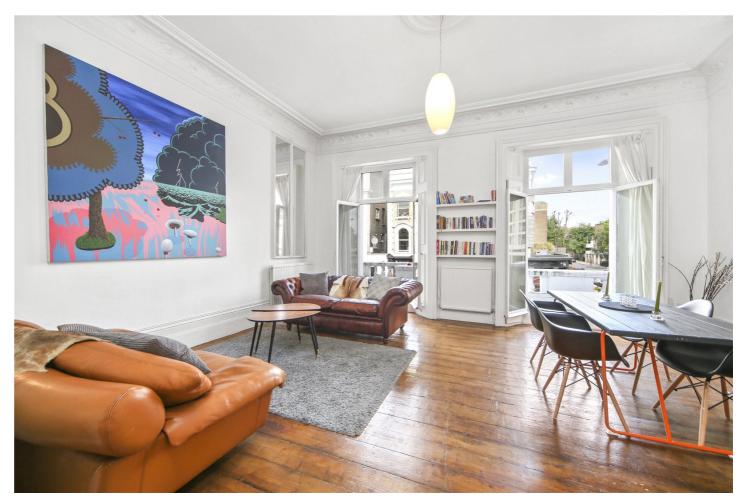

#### **DESCRIPTION:**

A bright and modern first floor flat with a large open plan kitchen/reception room leading out to a spacious balcony. The flat has two double bedrooms with good storage, fully tiled bathroom and benefits from high ceilings and lovely wooden floors throughout.