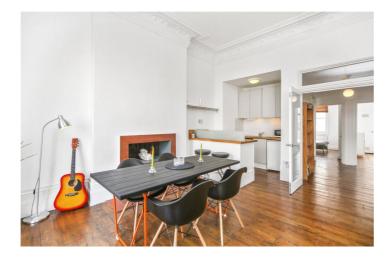

#### **DESCRIPTION:**

A bright and modern first floor flat with a large open plan kitchen/reception room leading out to a spacious balcony. The flat has two double bedrooms with good storage, fully tiled bathroom and benefits from high ceilings and lovely wooden floors throughout.