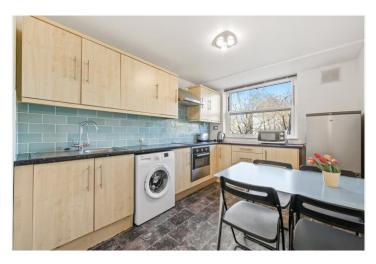

## **DESCRIPTION:**

Situated on the second and third floor of this purpose-built block located just off Ledbury Road and Talbot, the flat benefits from second floor lift access directly into the flat. The accommodation comprises a spacious reception room with a balcony overlooking the courtyard below, a large separate kitchen, bathroom and bedroom. The flat has ample storage throughout, with cupboards located in the living room, bathroom and upper landing.