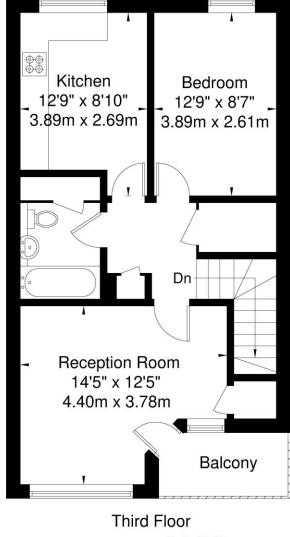

## **Anglebury Talbot Road, W2 5LE**

Approx Gross Internal Area = 55.3 sq m / 595 sq ft

Second Floor

Up

Ret

B L E U
Copyright

The Floor plan is not to scale and measurements and areas shown are approximate and therefore should be used for illustrative purposes only. The plan has been prepared in accordance with the RICS code of Measuring Practice and whilst we have confidence in the information produced it must not be relied on. If there is any aspect of particular importance, you should carry out or commission your own inspection of the property.

Copyright @ BLEUPLAN

This floorplan is for illustration purposes only and is not to scale. The position and size of doors, windows, appliances and other features are approximate.

Notting Hill Sales | 0207 727 3227 | nottinghill@winkworth.co.uk