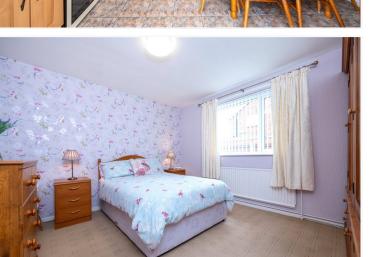

**Entrance Hall** 

**Living Room** - 14'4" x 11'4" (4.37m x 3.45m)

**Kitchen/Diner** - 12'7" x 11'3" (3.84m x 3.43m)

Garden Room - 10'8" x 10'6" (3.25m x 3.2m)

**Bedroom One** - 12'6" x 11'3" (3.8m x 3.43m)

**Bedroom Two** - 11'1" x 10'1" (3.38m x 3.07m)

Wet Room - 7'3" x 6'6" (2.2m x 1.98m)

Outside Utility - 9' x 5'9" (2.74m x 1.75m)

**Garage** - 17'3" x 9' (5.26m x 2.74m)