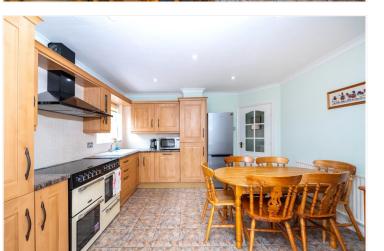

**Entrance Hall** 

**Living Room** - 14'4" x 11'4" (4.37m x 3.45m)

**Kitchen/Diner** - 12'7" x 11'3" (3.84m x 3.43m)

Garden Room - 10'8" x 10'6" (3.25m x 3.2m)

**Bedroom One** - 12'6" x 11'3" (3.8m x 3.43m)