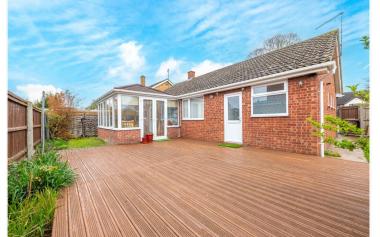

To the side of the garden, there is a private lawned & paved patio area leading to a large decked seating space which is located right next to the Garden Room. The accommodation comprises of Entrance Hall, Lounge, Kitchen/Diner, Garden Room, Two Double Bedrooms & a Wet Room.