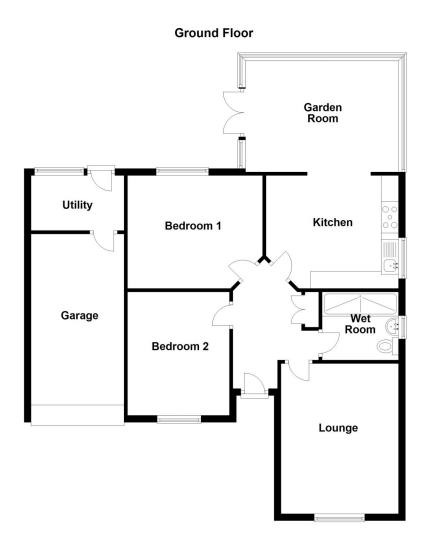

**Entrance Hall** 

**Living Room** - 14'4" x 11'4" (4.37m x 3.45m)

**Kitchen/Diner** - 12'7" x 11'3" (3.84m x 3.43m)

Garden Room - 10'8" x 10'6" (3.25m x 3.2m)

**Bedroom One** - 12'6" x 11'3" (3.8m x 3.43m)

**Bedroom Two** - 11'1" x 10'1" (3.38m x 3.07m)

Wet Room - 7'3" x 6'6" (2.2m x 1.98m)

Outside Utility - 9' x 5'9" (2.74m x 1.75m)

**Garage** - 17'3" x 9' (5.26m x 2.74m)

To the side of the garden, there is a private lawned & paved patio area leading to a large decked seating space which is located right next to the Garden Room. The accommodation comprises of Entrance Hall, Lounge, Kitchen/Diner, Garden Room, Two Double Bedrooms & a Wet Room.