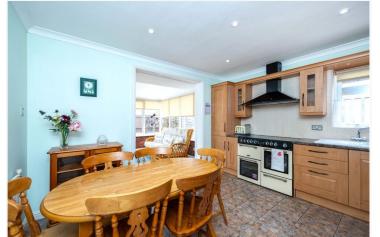

**Entrance Hall** 

**Living Room** - 14'4" x 11'4" (4.37m x 3.45m)

**Kitchen/Diner** - 12'7" x 11'3" (3.84m x 3.43m)

Garden Room - 10'8" x 10'6" (3.25m x 3.2m)

**Bedroom One** - 12'6" x 11'3" (3.8m x 3.43m)