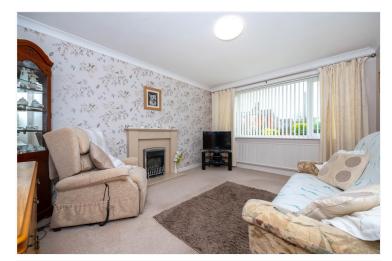

**Entrance Hall** 

**Living Room** - 14'4" x 11'4" (4.37m x 3.45m)

**Kitchen/Diner** - 12'7" x 11'3" (3.84m x 3.43m)

Garden Room - 10'8" x 10'6" (3.25m x 3.2m)

**Bedroom One** - 12'6" x 11'3" (3.8m x 3.43m)

To the side of the garden, there is a private lawned & paved patio area leading to a large decked seating space which is located right next to the Garden Room. The accommodation comprises of Entrance Hall, Lounge, Kitchen/Diner, Garden Room, Two Double Bedrooms & a Wet Room.