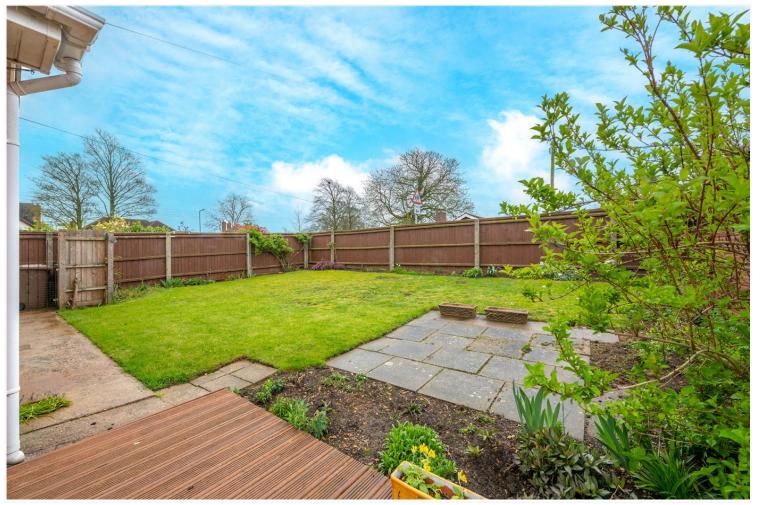

## LOCAL AUTHORITY

North Kesteven District Council

TENURE

Freehold

**COUNCIL TAX BAND** 

В

To the front of the property is a concrete driveway offering ample off street parking leading to the Garage, with electric roller door. The Gardens are of particular note, with the front garden being principally laid to lawn with edged borders well stocked with established plants and shrubs.

To the side of the garden, there is a private lawned & paved patio area leading to a large decked seating space which is located right next to the Garden Room. The accommodation comprises of Entrance Hall, Lounge, Kitchen/Diner, Garden Room, Two Double Bedrooms & a Wet Room.