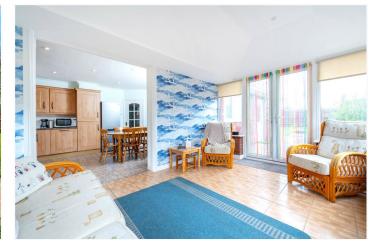

**Entrance Hall** 

**Living Room** - 14'4" x 11'4" (4.37m x 3.45m)

**Kitchen/Diner** - 12'7" x 11'3" (3.84m x 3.43m)

Garden Room - 10'8" x 10'6" (3.25m x 3.2m)

**Bedroom One** - 12'6" x 11'3" (3.8m x 3.43m)