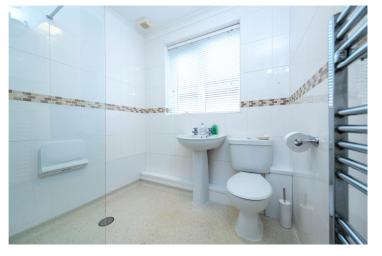

**Bedroom Two** - 11'1" x 10'1" (3.38m x 3.07m)

Wet Room - 7'3" x 6'6" (2.2m x 1.98m)

Outside Utility - 9' x 5'9" (2.74m x 1.75m)

**Garage** - 17'3" x 9' (5.26m x 2.74m)

To the side of the garden, there is a private lawned & paved patio area leading to a large decked seating space which is located right next to the Garden Room. The accommodation comprises of Entrance Hall, Lounge, Kitchen/Diner, Garden Room, Two Double Bedrooms & a Wet Room.