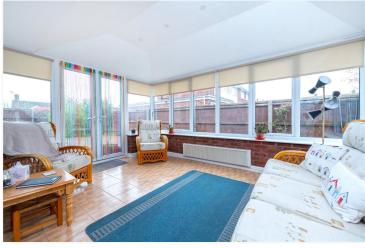

**Entrance Hall** 

**Living Room** - 14'4" x 11'4" (4.37m x 3.45m)

**Kitchen/Diner** - 12'7" x 11'3" (3.84m x 3.43m)

Garden Room - 10'8" x 10'6" (3.25m x 3.2m)

**Bedroom One** - 12'6" x 11'3" (3.8m x 3.43m)

To the side of the garden, there is a private lawned & paved patio area leading to a large decked seating space which is located right next to the Garden Room. The accommodation comprises of Entrance Hall, Lounge, Kitchen/Diner, Garden Room, Two Double Bedrooms & a Wet Room.