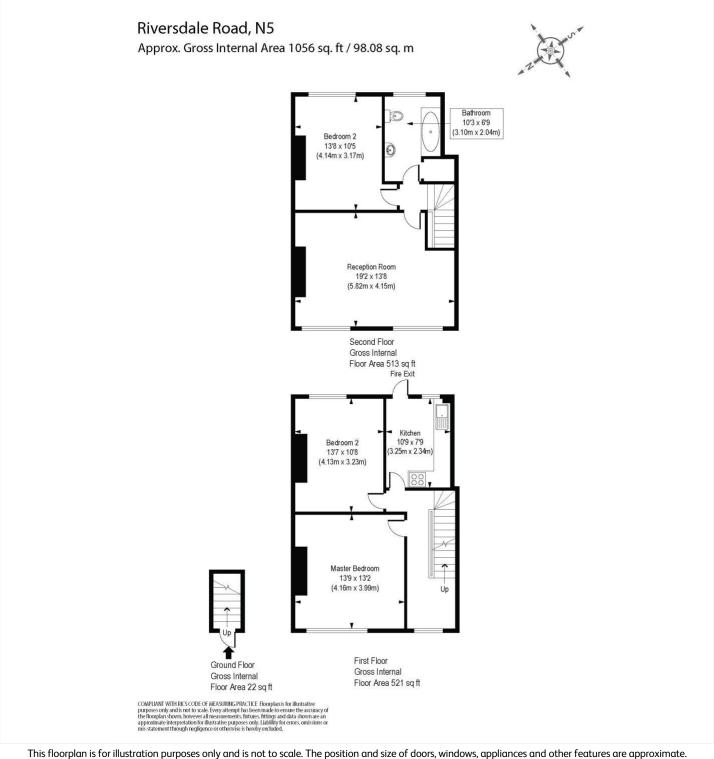

## **ACCOMMODATION**

Long Let, 3 Bedrooms, 1 Reception Room, 1 Bathroom, Flat/Apartment, Terraced, Ground Floor, First Floor, Period, Furnished, 1056 Approx Sq Ft

Islington | 0207 354 2480 | islington@winkworth.co.uk