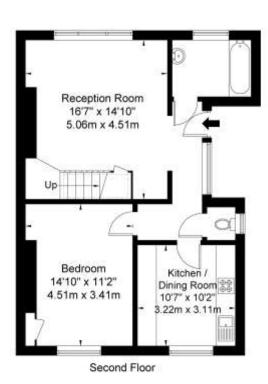

# Hornsey Lane N6 5NS

Approx Gross Internal Area = 108.7 sq m / 1170 sq ft

Ref

Copyright P L A N

The Floor plan is not to scale and measurements and areas shown are approximate and therefore should be used for illustrative purposes only. The plan has been prepared in accordance with the RICS code of Measuring Practice and whits we have confidence in the information produced it must not be refed on. If there is any aspect of particular importance, you should carry out or contmission your own inspection of the property.

Copyright © BLEUPLAN

This floorplan is for illustration purposes only and is not to scale. The position and size of doors, windows, appliances and other features are approximate.

Highgate | 020 8341 1988 | highgate@winkworth.co.uk