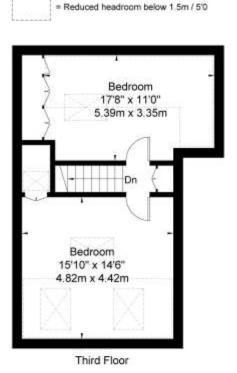

# Hornsey Lane N6 5NS

Approx Gross Internal Area = 108.7 sq m / 1170 sq ft

Ref

Copyright P L A N

The Floor plan is not to scale and measurements and areas shown are approximate and therefore should be used for illustrative purposes only. The plan has been prepared in accordance with the RICS code of Measuring Practice and whits we have confidence in the information produced it must not be refed on. If there is any aspect of particular importance, you should carry out or contmission your own inspection of the property.

Copyright © BLEUPLAN

This floorplan is for illustration purposes only and is not to scale. The position and size of doors, windows, appliances and other features are approximate.

Highgate | 020 8341 1988 | highgate@winkworth.co.uk