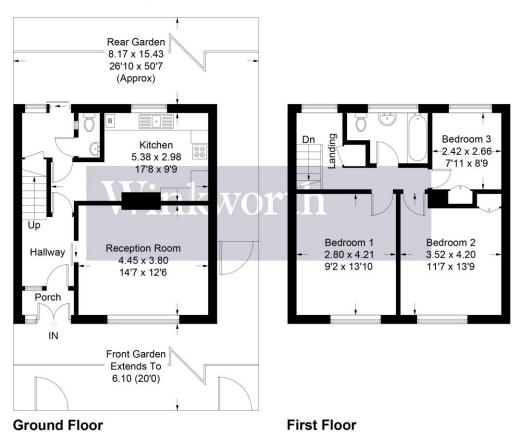

## Approximate Gross Internal Area = 95.1 sq m / 1024 sq ft

Illustration for identification purposes only, measurements are approximate, not to scale. Winkworth © 2023 (ID1027327)

This floorplan is for illustration purposes only and is not to scale. The position and size of doors, windows, appliances and other features are approximate.