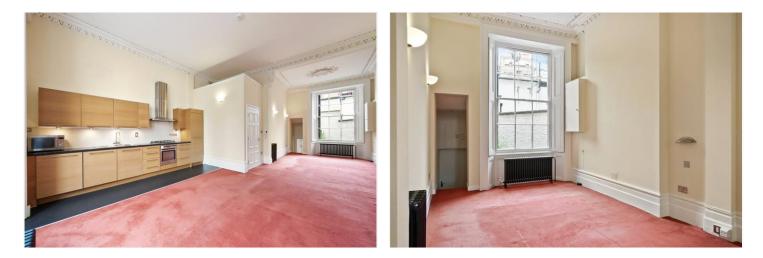

# A VERY GRAND FIRST FLOOR, STUDIO FLAT, EXTENDING TO 611SQ.FT WITH MAGNIFICENT PROPORTIONS AND WONDERFUL VIEWS OVER KENSINGTON GARDENS SQUARE.

1 Reception Room, 1 Bathroom, Flat/Apartment, Studio, Communal Gardens, Period, 611 Approx Sq Ft, Service Charge £2,300 p/a, Ground Rent Peppercorn p/a

### **DESCRIPTION:**

This impressive flat is situated on the first floor of an imposing period building and extends to 611 sq.ft. Currently laid out as a studio, with a bathroom to the rear, the flat makes the most of the grand proportions of a first floor in a period conversion. A large window to the front provides far reaching views across the private communal garden square. Subject to the necessary consents the flat could be converted into a one bed.