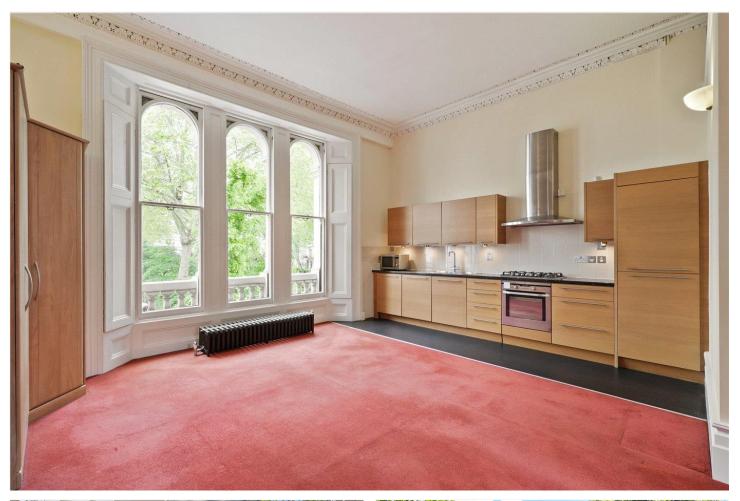

# A VERY GRAND FIRST FLOOR, STUDIO FLAT, EXTENDING TO 611SQ.FT WITH MAGNIFICENT PROPORTIONS AND WONDERFUL VIEWS OVER KENSINGTON GARDENS SQUARE.

1 Reception Room, 1 Bathroom, Flat/Apartment, Studio, Communal Gardens, Period, 611 Approx Sq Ft, Service Charge £2,300 p/a, Ground Rent Peppercorn p/a

### **DESCRIPTION:**

This impressive flat is situated on the first floor of an imposing period building and extends to 611 sq.ft. Currently laid out as a studio, with a bathroom to the rear, the flat makes the most of the grand proportions of a first floor in a period conversion. A large window to the front provides far reaching views across the private communal garden square. Subject to the necessary consents the flat could be converted into a one bed.