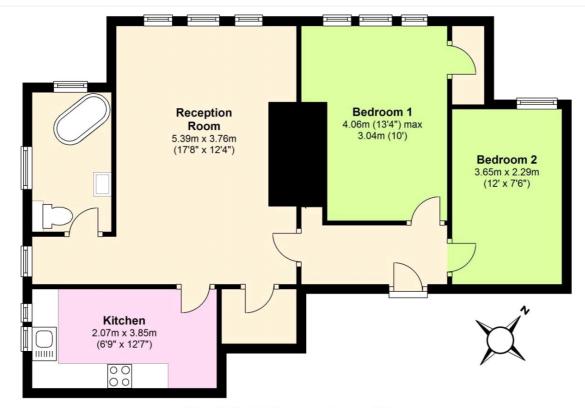

## **DESCRIPTION:**

A superb two bedroom apartment converted from the second floor of "Strathfield", a former Victorian villa built in 1876. The property comprises 690 sq. ft. accommodation and is presented for sale in immaculate decorative condition. Of particular interest is the large reception room, fully fitted kitchen and stylish bathroom. The property also benefits from use of a communal garden, accessible via Thornbury Square.

# Strathfield, Hornsey Lane N6

Approx. 64. 1 sq. metres (690 sq. feet)

Whilst every attempt has been made to ensure the accuracy of the floor plans contained here, measurements of doors, windows and rooms are approximate and no responsibility is taken for any error, omission or mis-statement. These plans are for representation purposes only as defined by the RICS Code of Measuring Practice and should be used as such by every prospective purchaser. The services, systems and appliances listed in this specification have not been tested by Winkworth and no guarantee as to their operating ability or their efficiency can be given.

© Winkworth.co.uk 2011

This floorplan is for illustration purposes only and is not to scale. The position and size of doors, windows, appliances and other features are approximate.

Highgate | 020 8341 1988 | highgate@winkworth.co.uk