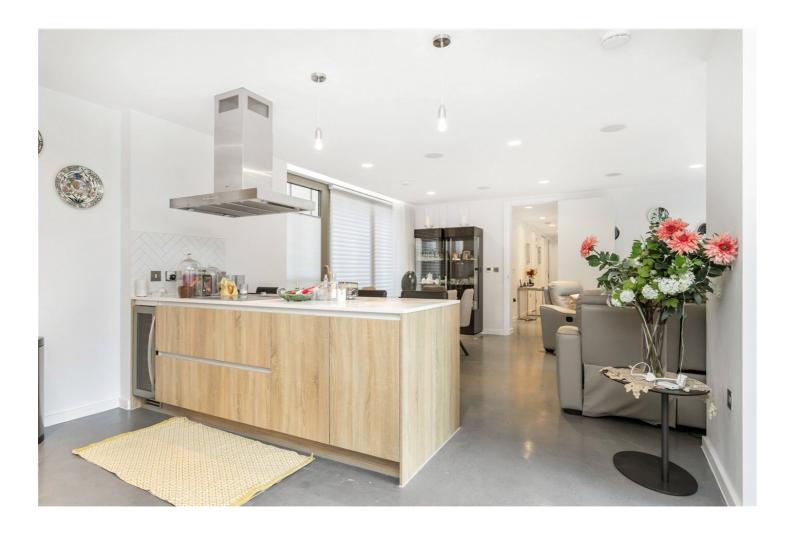

Upon entering, you are greeted by an inviting open-plan kitchen, living, and dining area, flooded with natural light. The kitchen is fitted with top-of-the-line integrated appliances. The spacious living and dining room are complemented by a private balcony and two Juliette balconies, providing a lovely connection to the outdoors.