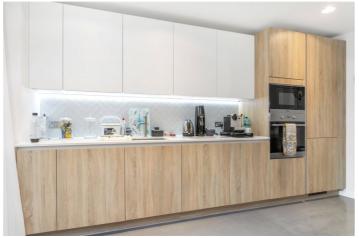

Upon entering, you are greeted by an inviting open-plan kitchen, living, and dining area, flooded with natural light. The kitchen is fitted with top-of-the-line integrated appliances. The spacious living and dining room are complemented by a private balcony and two Juliette balconies, providing a lovely connection to the outdoors.