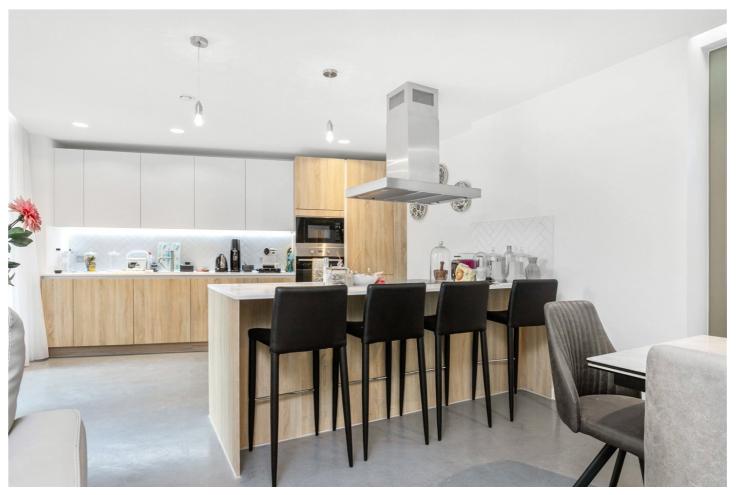

## **DESCRIPTION:**

This stunning lateral three-bedroom flat situated in a modern development on the desirable Sidworth Street. Boasting approximately 1,176 square feet of contemporary living space, this apartment offers a delightful blend of style and comfort.

Upon entering, you are greeted by an inviting open-plan kitchen, living, and dining area, flooded with natural light. The kitchen is fitted with top-of-the-line integrated appliances. The spacious living and dining room are complemented by a private balcony and two Juliette balconies, providing a lovely connection to the outdoors.