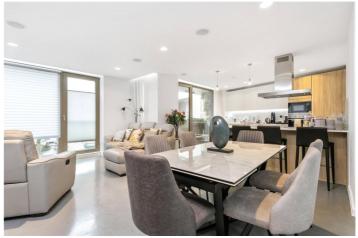

Upon entering, you are greeted by an inviting open-plan kitchen, living, and dining area, flooded with natural light. The kitchen is fitted with top-of-the-line integrated appliances. The spacious living and dining room are complemented by a private balcony and two Juliette balconies, providing a lovely connection to the outdoors.