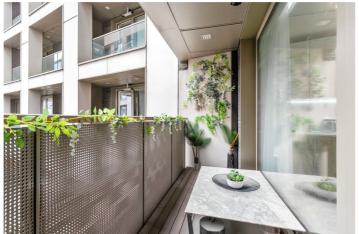

Upon entering, you are greeted by an inviting open-plan kitchen, living, and dining area, flooded with natural light. The kitchen is fitted with top-of-the-line integrated appliances. The spacious living and dining room are complemented by a private balcony and two Juliette balconies, providing a lovely connection to the outdoors.