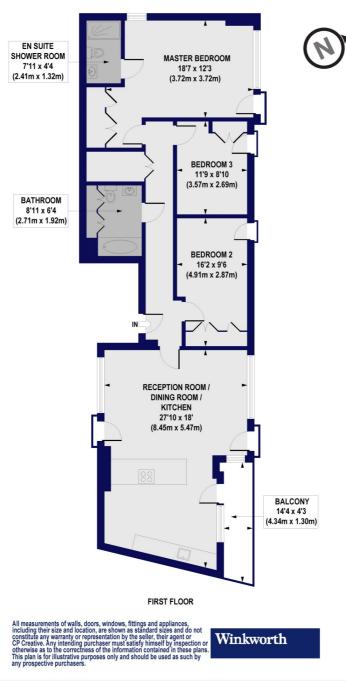

## Sidworth Street, E8 Approx. Gross Internal Floor Area 1176 sq. ft / 109.30 sq. m

This floorplan is for illustration purposes only and is not to scale. The position and size of doors, windows, appliances and other features are approximate.