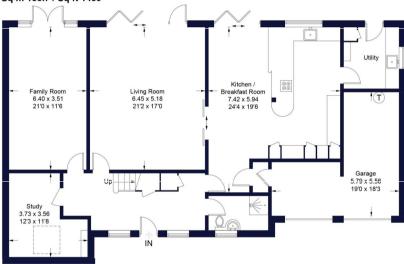

Upon entering the property you are welcomed into a wonderful light entrance hall with wooden floors from the original house. The 21ft x 17ft living room is a magnificent room with bifold doors leading to the patio area and a sliding doors through to the kitchen/breakfast area. The well-appointed kitchen/breakfast room has contemporary units with stone work surfaces and a breakfast bar coming off the central peninsula and still provides ample space for a dining table. There is also the added benefit of underfloor heating in this room. The property has an additional family room that could be used for a kids play room, formal dining room or even gym. Rounding off the ground floor accommodation is the study, utility room, downstairs shower room and garage.

## **Russley Green**

Winkworth

Approximate Gross Internal Area Total = 295.6 sq m / 3182 sq ft

First Floor Sq m 133.7 / Sq ft 1439

Ground Floor Sq m 161.9 / Sq ft 1743

Illustration for identification purposes only, measurements are approximate, not to scale. FloorplansUsketch.com © 2023 (ID1026729)