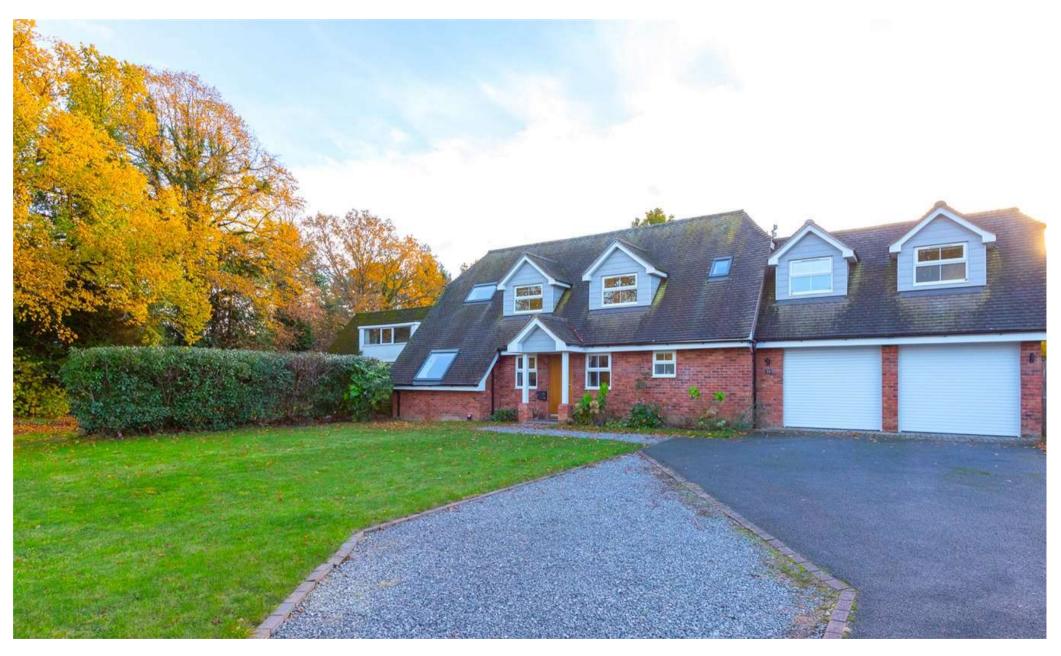

11 RUSSLEY GREEN, WOKINGHAM, BERKSHIRE, RG40 3HT **£1,295,000 FREEHOLD** 

## **RUSSLEY GREEN**

Located at the end of a quiet cul-de-sac and backing on to the 12th hole of the prestigious Sand Martins gold course is this truly special property. The owners have tastefully extended, upgraded and improved the original house to create spacious and modern 5 bedroom family home.

Its not just the internal accommodation that makes this property a true gem. To the front there is a driveway with enough space to park multiple vehicles and a lawned front garden. To the rear is a magnificent south west facing garden with a large patio area, lawn beyond and a rear gate leading to the prestigious Sand Martins golf course.