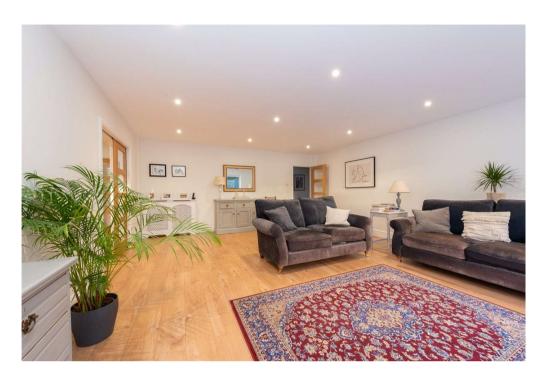

Upon entering the property you are welcomed into a wonderful light entrance hall with wooden floors from the original house. The 21ft x 17ft living room is a magnificent room with bifold doors leading to the patio area and a sliding doors through to the kitchen/breakfast area. The well-appointed kitchen/breakfast room has contemporary units with stone work surfaces and a breakfast bar coming off the central peninsula and still provides ample space for a dining table. There is also the added benefit of underfloor heating in this room. The property has an additional family room that could be used for a kids play room, formal dining room or even gym. Rounding off the ground floor accommodation is the study, utility room, downstairs shower room and garage.