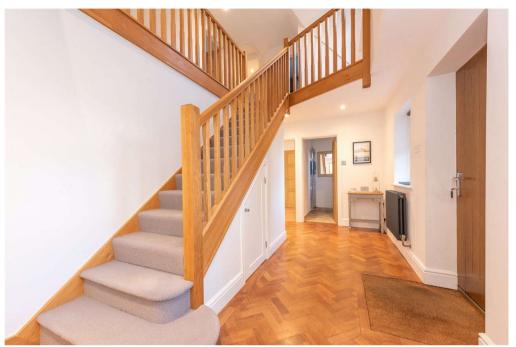

Upon entering the property you are welcomed into a wonderful light entrance hall with wooden floors from the original house. The 21ft x 17ft living room is a magnificent room with bifold doors leading to the patio area and a sliding doors through to the kitchen/breakfast area. The well-appointed kitchen/breakfast room has contemporary units with stone work surfaces and a breakfast bar coming off the central peninsula and still provides ample space for a dining table. There is also the added benefit of underfloor heating in this room. The property has an additional family room that could be used for a kids play room, formal dining room or even gym. Rounding off the ground floor accommodation is the study, utility room, downstairs shower room and garage.

As you make your way to the first floor you reach a wonderful galleried landing with space for a small seating or desk area beneath the windows. The master bedroom is special with access to a dressing room and an ensuite. There are also a further 4 double bedrooms, with an ensuite to bedroom 2, and the family bathroom.