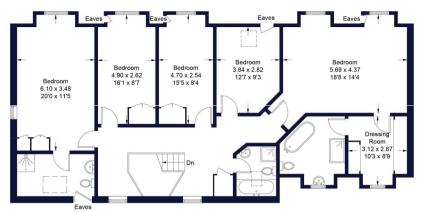

As you make your way to the first floor you reach a wonderful galleried landing with space for a small seating or desk area beneath the windows. The master bedroom is special with access to a dressing room and an ensuite. There are also a further 4 double bedrooms, with an ensuite to bedroom 2, and the family bathroom.

## **Russley Green**

Winkworth

Approximate Gross Internal Area Total = 295.6 sq m / 3182 sq ft

First Floor Sq m 133.7 / Sq ft 1439

Ground Floor Sq m 161.9 / Sq ft 1743

Illustration for identification purposes only, measurements are approximate, not to scale. FloorplansUsketch.com © 2023 (ID1026729)