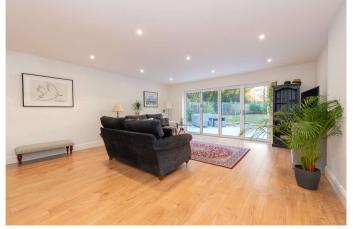

Upon entering the property you are welcomed into a wonderful light entrance hall with wooden floors from the original house. The 21ft x 17ft living room is a magnificent room with bifold doors leading to the patio area and a sliding doors through to the kitchen/breakfast area. The well-appointed kitchen/breakfast room has contemporary units with stone work surfaces and a breakfast bar coming off the central peninsula and still provides ample space for a dining table. There is also the added benefit of underfloor heating in this room. The property has an additional family room that could be used for a kids play room, formal dining room or even gym. Rounding off the ground floor accommodation is the study, utility room, downstairs shower room and garage.

The whole property has been recently painted in a lovely neutral tone with new oak finished doors leading you from room to room. It's ready to be moved into by a prospective buyer. The wonderful advantage to this property is the majority of the ground floor living spaces and bedrooms to the first floor either lead out or look onto the south facing garden meaning not only is this a nice and bright property but it's also secluded and private.