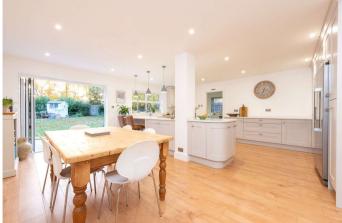

Upon entering the property you are welcomed into a wonderful light entrance hall with wooden floors from the original house. The 21ft x 17ft living room is a magnificent room with bifold doors leading to the patio area and a sliding doors through to the kitchen/breakfast area. The well-appointed kitchen/breakfast room has contemporary units with stone work surfaces and a breakfast bar coming off the central peninsula and still provides ample space for a dining table. There is also the added benefit of underfloor heating in this room. The property has an additional family room that could be used for a kids play room, formal dining room or even gym. Rounding off the ground floor accommodation is the study, utility room, downstairs shower room and garage.