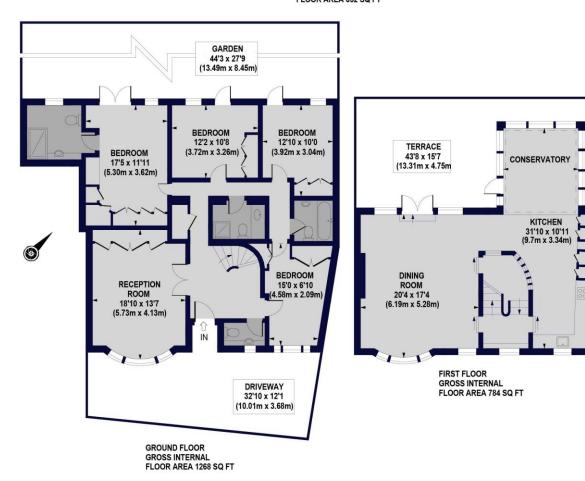

## **AVENUE ROAD**

Approx. Gross Internal Floor Area 2704 sq ft. / 251.2 sq.m

SECOND FLOOR GROSS INTERNAL FLOOR AREA 652 SQ FT

All measurements of walls, doors, windows, fittings and appliances, including their size and location, are shown as standard sizes and do not constitute any warranty or representation by the seller, their agent or CP Creative. Any intending purchaser must satisfy himself by inspection or otherwise as to the correctness of the information contained in these plans.