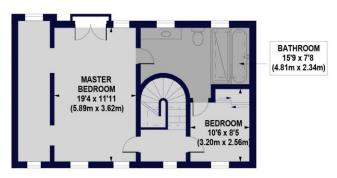

## **AVENUE ROAD**

Approx. Gross Internal Floor Area 2704 sq ft. / 251.2 sq.m

SECOND FLOOR GROSS INTERNAL FLOOR AREA 652 SQ FT

All measurements of walls, doors, windows, fittings and appliances, including their size and location, are shown as standard sizes and do not constitute any warranty or representation by the seller, their agent or CP Creative. Any intending purchaser must satisfy himself by inspection or otherwise as to the correctness of the information contained in these plans.