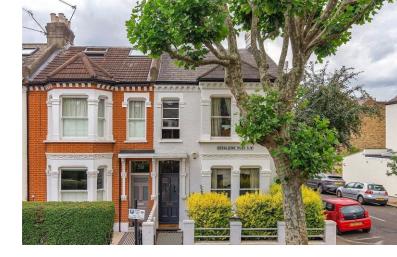

A bright and spacious four bedroom end of terrace house with a south west facing garden and garage in the heart of Wandsworth.

This four bedroom house (1,893 sq. ft.) is presented in very good condition throughout. On the ground floor is a generous double reception room with feature fireplace. Towards the rear is an eat-in kitchen opening onto a sunny south west facing patio garden in which is a standalone garage providing off-street parking and/or plenty of storage. There is also a utility space in the cellar.

Geraldine Road is a popular and quiet location and is within a short walk of Wandsworth Town mainline station.

- Period Family Home
- End of Terrace
- Four Bedrooms
- Three Bathrooms
- Potential to Extend (STPP)
- 1,893 sq ft
- South West Facing Garden
- Garage
- Chain Free