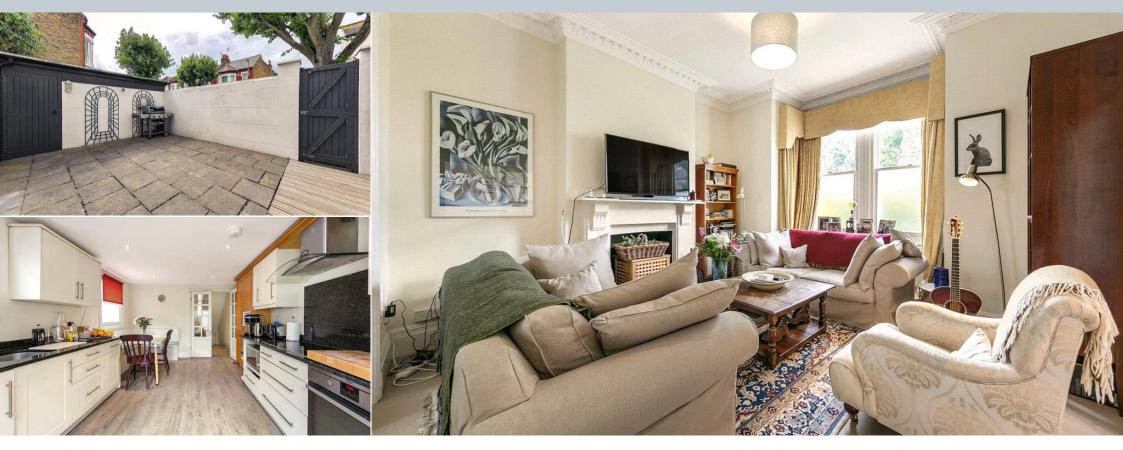

A bright and spacious four bedroom end of terrace house with a south west facing garden and garage in the heart of Wandsworth.

This four bedroom house (1,893 sq. ft.) is presented in very good condition throughout. On the ground floor is a generous double reception room with feature fireplace. Towards the rear is an eat-in kitchen opening onto a sunny south west facing patio garden in which is a standalone garage providing off-street parking and/or plenty of storage. There is also a utility space in the cellar.