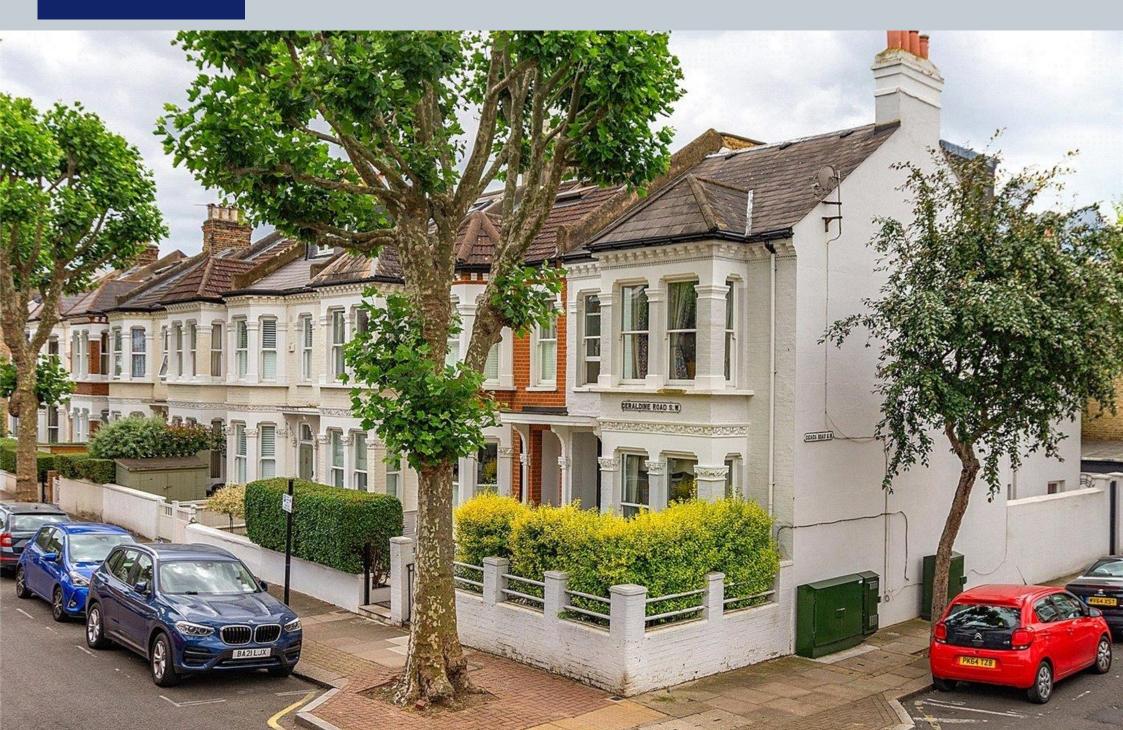

A bright and spacious four bedroom end of terrace house with a south west facing garden and garage in the heart of Wandsworth.

This four bedroom house (1,893 sq. ft.) is presented in very good condition throughout. On the ground floor is a generous double reception room with feature fireplace. Towards the rear is an eat-in kitchen opening onto a sunny south west facing patio garden in which is a standalone garage providing off-street parking and/or plenty of storage. There is also a utility space in the cellar.

Geraldine Road is a popular and quiet location and is within a short walk of Wandsworth Town mainline station.

- Period Family Home
- End of Terrace
- Four Bedrooms
- Three Bathrooms
- Potential to Extend (STPP)
- 1,893 sq ft
- South West Facing Garden
- Garage
- Chain Free