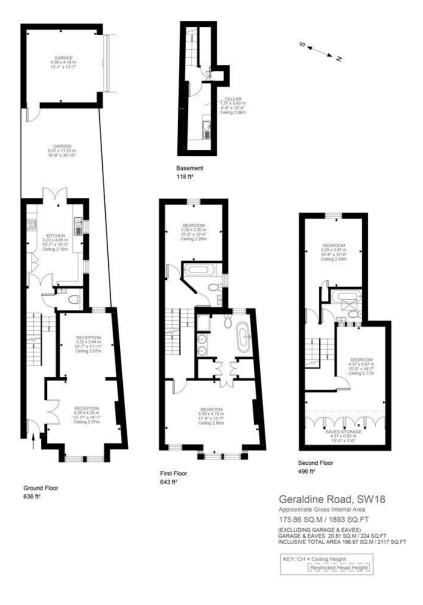

## **Freehold**

Internal area

Approximate gross internal area: Total 2,117 sq ft/ 196.67 sq m

## Geraldine Road, London, SW18 2NL

Illustration for identification purposes only. Not to scale. Floor Plan Drawn According To RICS Guidelines.

W621 Ravensworth 01670 713330