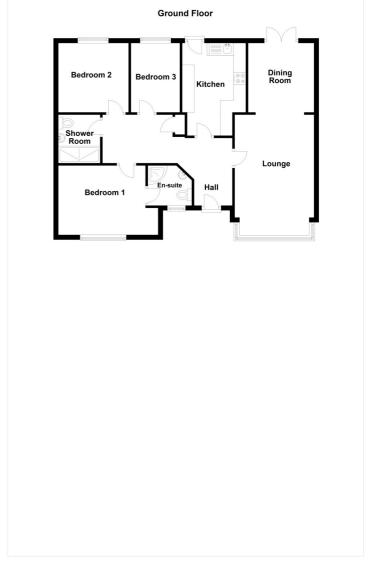

## **ACCOMMODATION**

## **Entrance Hall**

**Lounge** - 13'11" x 10'9" (4.24m x 3.28m)

**Dining Room** - 9'4" x 8'11" (2.84m x 2.72m)

**Kitchen** - 12'6" x 8'7" (3.8m x 2.62m)

Bedroom One - 13'6"x 9'4" (4.11mx 2.84m)

**En-Suite Shower Room** 

Bedroom Two - 9'6" x 9'4" (2.9m x 2.84m)

Bedroom Three - 9'4" x 6'7" (2.84m x 2m)

**Family Bathroom** 

This floorplan is for illustration purposes only and is not to scale. The position and size of doors, windows, appliances and other features are approximate.