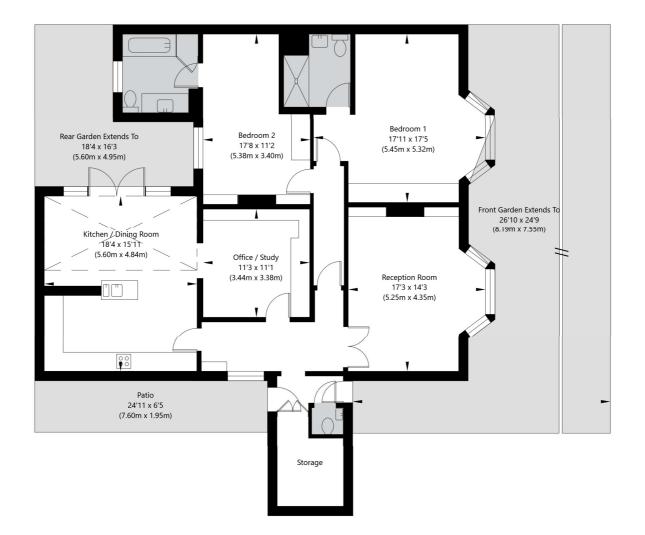

## Warwick Avenue, London W9 2PP

Lower Ground Floor GROSS INTERNAL FLOOR AREA APPROX. 144.09 SQ M / 1551 SQ FT

APPROXIMATE GROSS INTERNAL FLOOR AREA 144.09 SQ M / 1551 SQ FT THIS FLOOR PLAN IS FOR ILLUSTRATIVE PURPOSES ONLY AND SHOULD BE USED FOR THIS PURPOSE BY PROSPECTIVE APPLICANTS AS ITS NOT TO SCALE.

(c) AMBERSHORE PIX LIMITED / PHOTO - VIDEO - FLOOR PLANS / 0800 999 1577 / WWW.AMBERSHOREPIX.CO.UK

| Tenure:    | Share of Freehold |
|------------|-------------------|
| i cilui c. | Shule of Freehold |