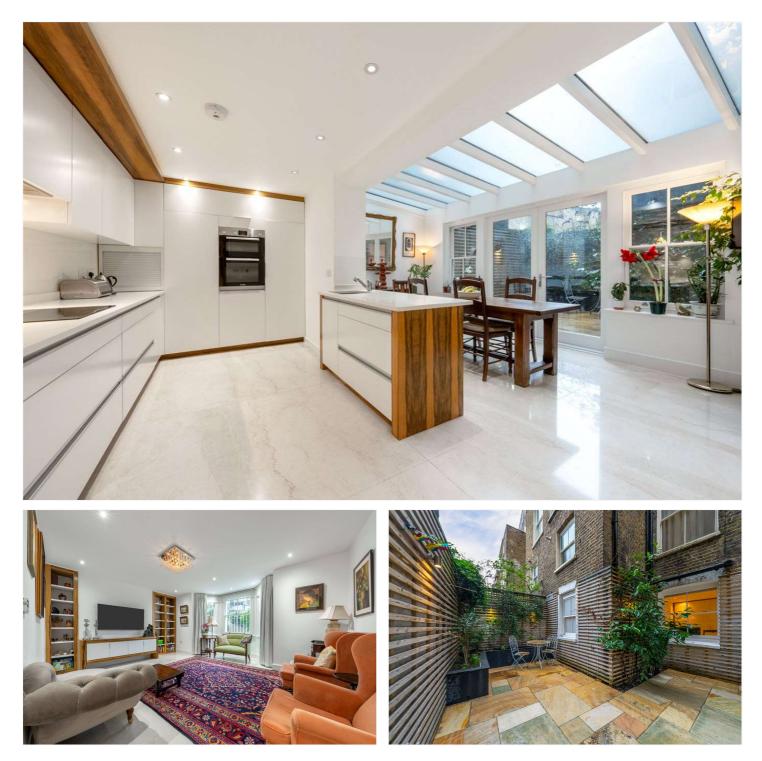

## WARWICK AVENUE, LONDON, W9 £1,595,000 SHARE OF FREEHOLD

A wonderful opportunity to purchase a large (1,551 sq. ft.) two double bedroom garden flat, located in this sought after location of Little Venice forming part of a period converted house. The apartment is in excellent condition, with two large double bedroom suites and a separate office/study area, reception room and a large kitchen/dining room opening out onto a landscaped private patio garden. The flooring is mainly marble with underfloor heating which can be independently controlled in each room. The apartment has a private entrance and is located in the heart of this sought after area close to all local amenities including shops, cafes in Formosa Street, the famous Regent's Canal and the Underground at Warwick Avenue (Bakerloo line).

Principal Bedroom With En Suite Shower Room | Second Bedroom With En Suite Bathroom | Third Bedroom/Study/Office | Reception Room | Kitchen/Dining Room | Storage Room | Separate WC | Front, Side & Back Garden | Share of Freehold