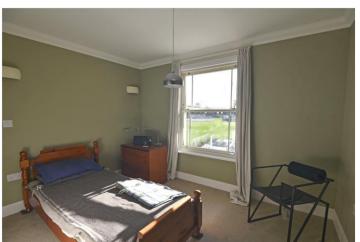

The living room has double glazed French doors to a Juliet balcony giving delightful views over the school sports field and the River Allen. The kitchen has a range of units and worktops and includes a Neff electric Neff induction hob, cooker oven, hood, integrated fridge-freezer, slimline dishwasher, and a washer/dryer. There is a nicely proportioned double bedroom with wardrobes, and a fully tiled shower room (with walk-in shower, wash basin, concealed cistern WC and towel radiator.)