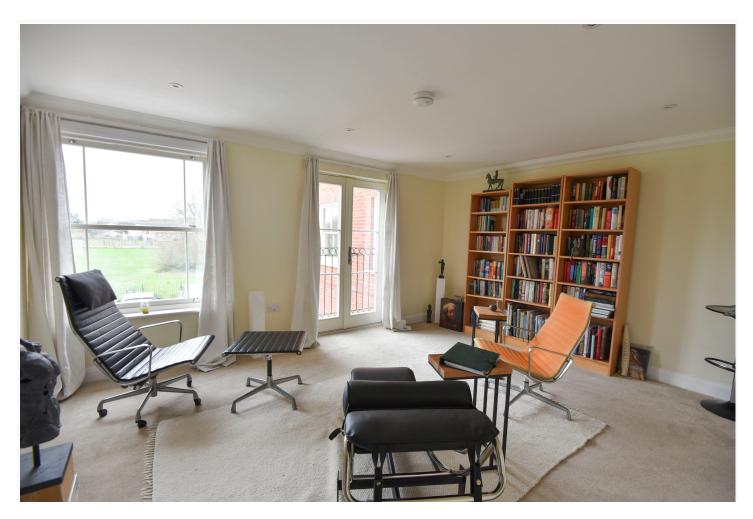

The living room has double glazed French doors to a Juliet balcony giving delightful views over the school sports field and the River Allen. The kitchen has a range of units and worktops and includes a Neff electric Neff induction hob, cooker oven, hood, integrated fridge-freezer, slimline dishwasher, and a washer/dryer. There is a nicely proportioned double bedroom with wardrobes, and a fully tiled shower room (with walk-in shower, wash basin, concealed cistern WC and towel radiator.)