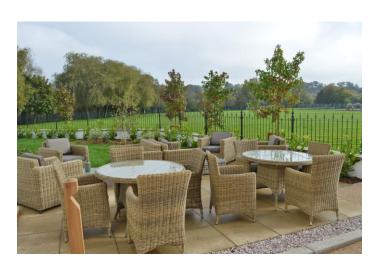

# **SUMMARY:**

Set in an exclusive retirement complex at the edge of Wimborne town centre, built to a high specification in 2019 by Renaissance Retirement Living, Fleur De Lis comprises 25 luxury apartments for residents aged over 60 and has a concierge Monday-Friday, a large residents' lounge, a guest bedroom suite and communal gardens.

Fleur De Lis has landscaped communal gardens and patio seating areas. From East Borough there is access to a covered parking area which leads to a further outdoor car park. There is only limited parking available on a daily basis, but a parking bay can be rented for £250 per annum.