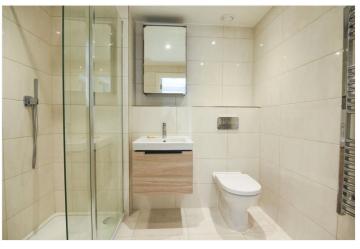

The living room has double glazed French doors to a Juliet balcony giving delightful views over the school sports field and the River Allen. The kitchen has a range of units and worktops and includes a Neff electric Neff induction hob, cooker oven, hood, integrated fridge-freezer, slimline dishwasher, and a washer/dryer. There is a nicely proportioned double bedroom with wardrobes, and a fully tiled shower room (with walk-in shower, wash basin, concealed cistern WC and towel radiator.)