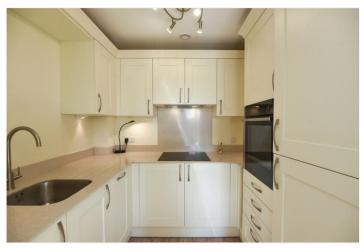

The living room has double glazed French doors to a Juliet balcony giving delightful views over the school sports field and the River Allen. The kitchen has a range of units and worktops and includes a Neff electric Neff induction hob, cooker oven, hood, integrated fridge-freezer, slimline dishwasher, and a washer/dryer. There is a nicely proportioned double bedroom with wardrobes, and a fully tiled shower room (with walk-in shower, wash basin, concealed cistern WC and towel radiator.)