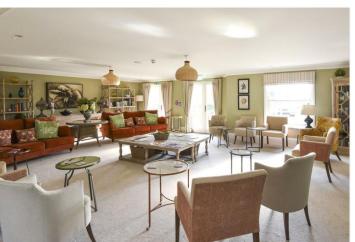

# **SUMMARY:**

Set in an exclusive retirement complex at the edge of Wimborne town centre, built to a high specification in 2019 by Renaissance Retirement Living, Fleur De Lis comprises 25 luxury apartments for residents aged over 60 and has a concierge Monday-Friday, a large residents' lounge, a guest bedroom suite and communal gardens.

The living room has double glazed French doors to a Juliet balcony giving delightful views over the school sports field and the River Allen. The kitchen has a range of units and worktops and includes a Neff electric Neff induction hob, cooker oven, hood, integrated fridge-freezer, slimline dishwasher, and a washer/dryer. There is a nicely proportioned double bedroom with wardrobes, and a fully tiled shower room (with walk-in shower, wash basin, concealed cistern WC and towel radiator.)