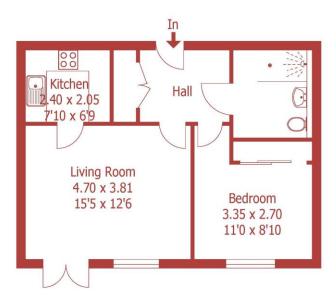

Approximate Gross Internal Area :- 48.5sq m / 523 sq ft

For identification purposes only, not to scale, do not scale Drawn using existing drawings and dimensions

This floorplan is for illustration purposes only and is not to scale. The position and size of doors, windows, appliances and other features are approximate.