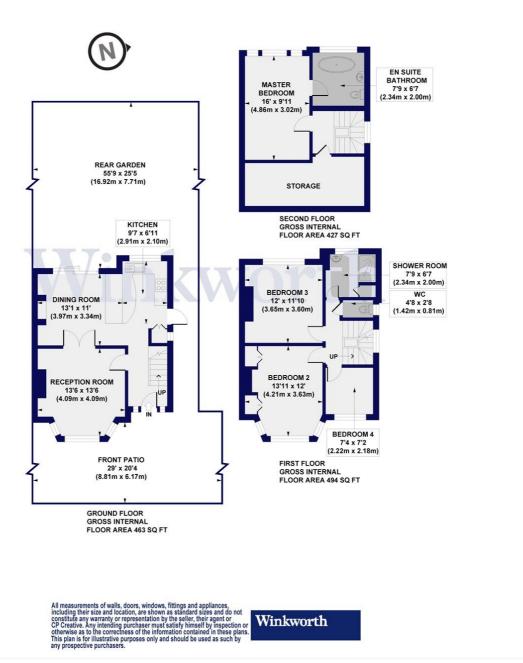

## **DESCRIPTION:**

This well presented four bedroom semi-detached residence extending to in excess of 1,300 sq. ft. is situated in a most sought after location in Hendon. The property is in good decorative order throughout, consisting of a through lounge/dining room and eat-in kitchen on the ground floor. At first floor, there are three spacious bedrooms with a family bathroom and an extensive loft comprising a master bedroom together with an en-suite shower room.

## Holders Hill Gardens, NW4

Approx. Gross Internal Floor Area 1384 sq. ft / 128.63 sq. m (Including Storage)

This floorplan is for illustration purposes only and is not to scale. The position and size of doors, windows, appliances and other features are approximate.