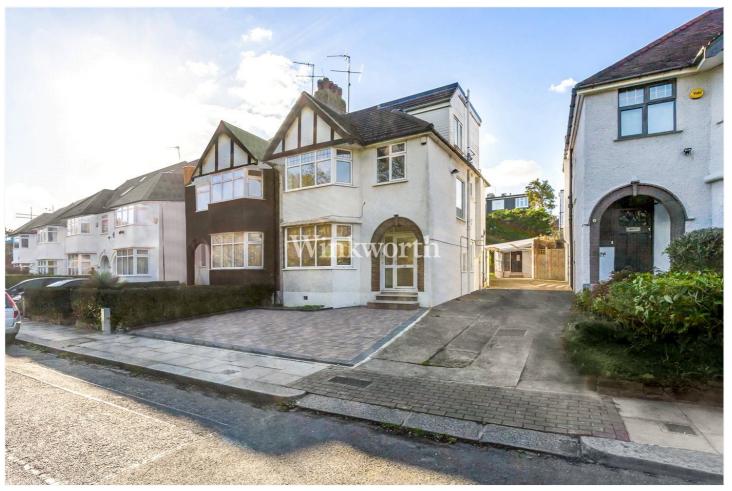

HOLDERS HILL GARDENS, HENDON, LONDON, NW4 **£950,000 FREEHOLD** 

THIS WELL PRESENTED FOUR BEDROOM SEMI-DETACHED RESIDENCE EXTENDING TO IN EXCESS OF 1,300 SQ. FT. IS SITUATED IN A MOST SOUGHT AFTER LOCATION IN HENDON

## **DESCRIPTION:**

This well presented four bedroom semi-detached residence extending to in excess of 1,300 sq. ft. is situated in a most sought after location in Hendon. The property is in good decorative order throughout, consisting of a through lounge/dining room and eat-in kitchen on the ground floor. At first floor, there are three spacious bedrooms with a family bathroom and an extensive loft comprising a master bedroom together with an en-suite shower room.