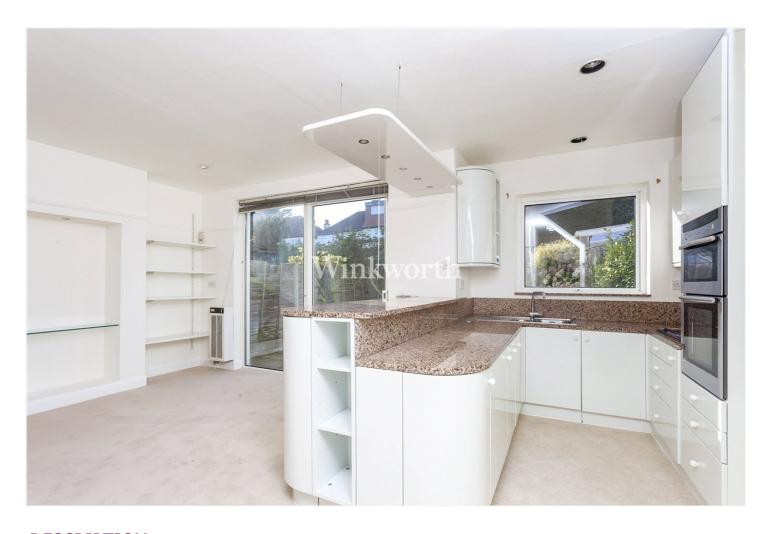

## **DESCRIPTION:**

This well presented four bedroom semi-detached residence extending to in excess of 1,300 sq. ft. is situated in a most sought after location in Hendon. The property is in good decorative order throughout, consisting of a through lounge/dining room and eat-in kitchen on the ground floor. At first floor, there are three spacious bedrooms with a family bathroom and an extensive loft comprising a master bedroom together with an en-suite shower room.