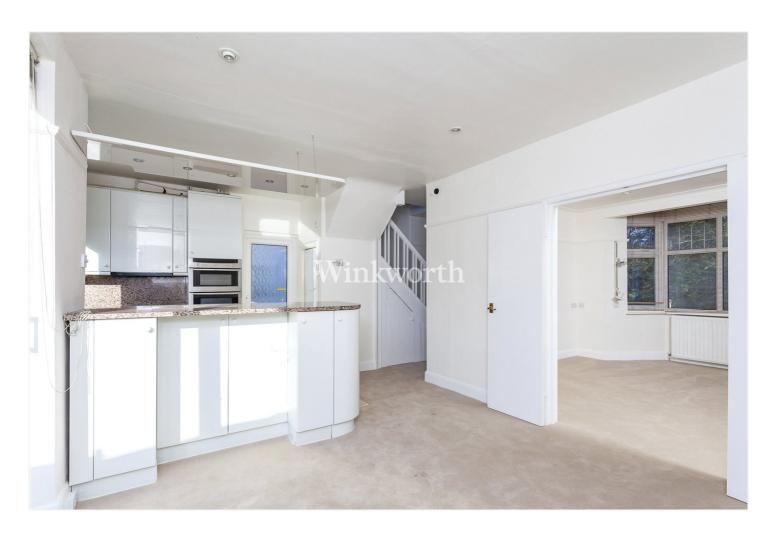

## **DESCRIPTION:**

This well presented four bedroom semi-detached residence extending to in excess of 1,300 sq. ft. is situated in a most sought after location in Hendon. The property is in good decorative order throughout, consisting of a through lounge/dining room and eat-in kitchen on the ground floor. At first floor, there are three spacious bedrooms with a family bathroom and an extensive loft comprising a master bedroom together with an en-suite shower room.