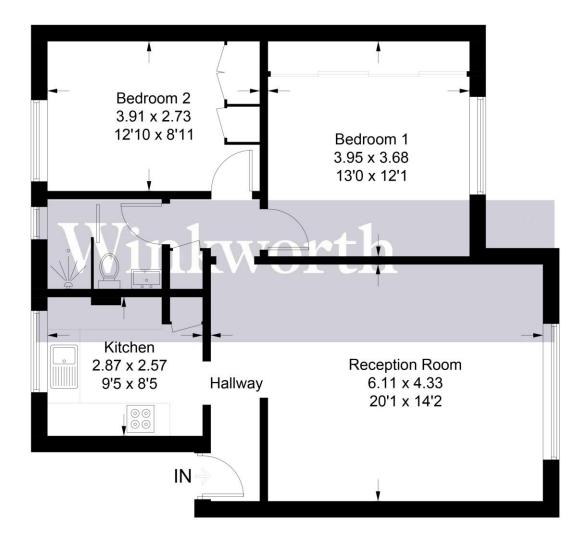

## **DESCRIPTION:**

Offered for sale with an unexpired lease length of in excess of 938 years is this bright and spacious two double bedroom first floor apartment offering well proportioned accommodation totalling approx. 700 square feet.

## **AT A GLANCE**

- 2 Bedrooms
- 731 Square Feet
- Communal Gardens
- Residents Parking
- Fitted Wardrobes
- Double Glazed
- 938 Year Lease
- Southerly Facing Reception

## Approximate Gross Internal Area = 67.9 sq m / 731 sq ft

Illustration for identification purposes only, measurements are approximate, not to scale. Winkworth © 2023 (ID965108)

This floorplan is for illustration purposes only and is not to scale. The position and size of doors, windows, appliances and other features are approximate.