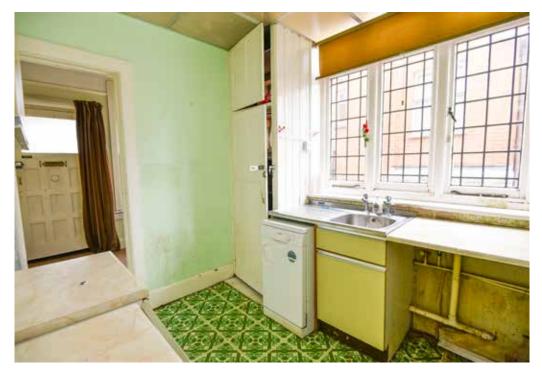

This ground floor, two double bedroom flat would benefit from modernisation throughout,

The entrance hall is spacious with a useful storage cupboard.

The lounge has a bay window to the rear elevation. The kitchen is a good size with large windows flooding the room with light.