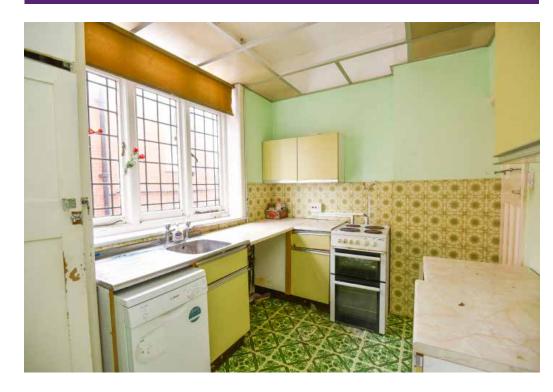

This ground floor, two double bedroom flat would benefit from modernisation throughout,

The entrance hall is spacious with a useful storage cupboard.

The lounge has a bay window to the rear elevation. The kitchen is a good size with large windows flooding the room with light.