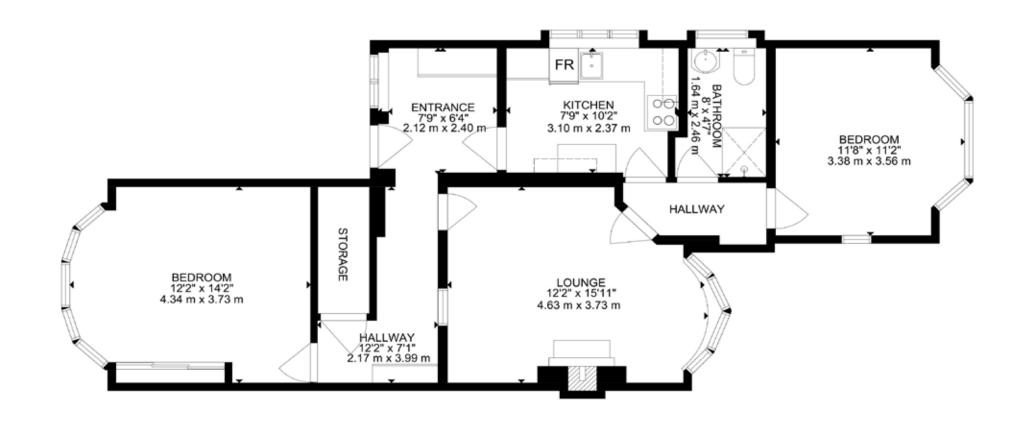

# GROSS INTERNAL AREA TOTAL: 72 m2, 775 SQ FT SIZE AND DIMENSIONS ARE APPROXIMATE, ACTUAL MAY VARY