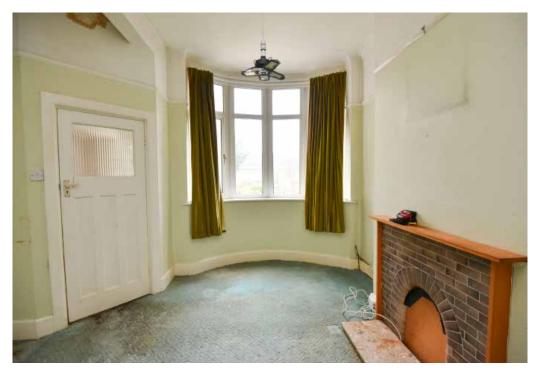

This ground floor, two double bedroom flat would benefit from modernisation throughout,

The entrance hall is spacious with a useful storage cupboard.

The lounge has a bay window to the rear elevation. The kitchen is a good size with large windows flooding the room with light.