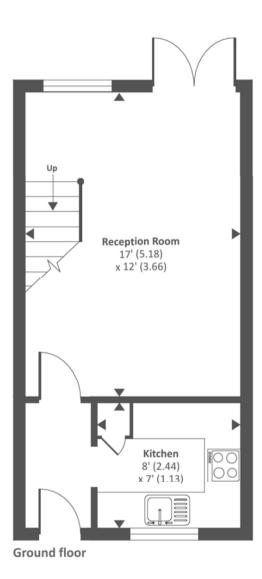

This property itself boasts two double bedrooms, an inviting reception room, kitchen and bathroom. It also benefits from a lovely south east facing rear garden, double glazed windows, gas central heating and residents parking to the front.

EPC: C

**First floor** 