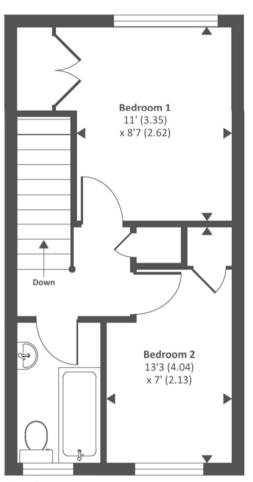

This property itself boasts two double bedrooms, an inviting reception room, kitchen and bathroom. It also benefits from a lovely south east facing rear garden, double glazed windows, gas central heating and residents parking to the front.

EPC: C

**First floor** 