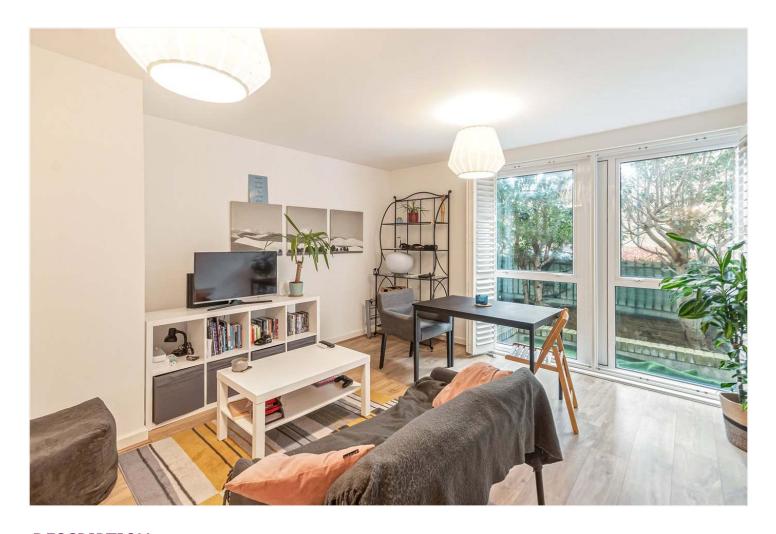

## **DESCRIPTION:**

This fantastic one double bedroom, ground floor modern flat is situated right in the centre of East Dulwich, opposite Goose Green and close to Lordship Lane. The property offers a modern open plan kitchen-living, shower room and a good size double bedroom. In addition there is allocated parking for one car and communal gardens. Located within easy access to the bars, restaurants, shops and cinema on Lordship Lane as well as those on Bellenden Road, Peckham Rye Park is also a short walk away. Transport links are provided direct into Central London via Peckham Rye with connections to the East London line or East Dulwich with links to London Bridge. This is a wonderful flat with early viewing recommended.

## **AT A GLANCE**

- One Double Bedroom
- Ground Floor Flat
- Modern Open/Plan Kitchen/Living Area
- Private Patio
- Allocated Parking Space
- Great Transport Links
- Fantastic Location

Dulwich | 020 8299 2722 | dulwich@winkworth.co.uk