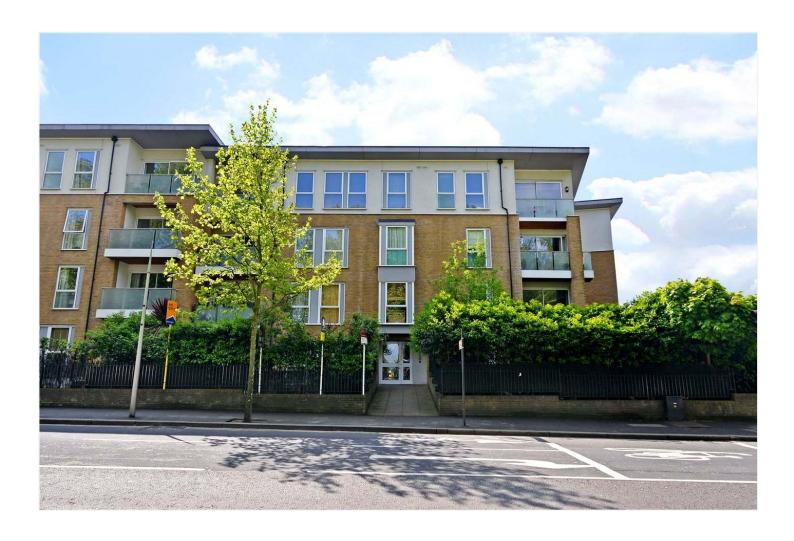

EAST DULWICH ROAD, EAST DULWICH, LONDON, SE22 OIEO £375,000 LEASEHOLD

THIS FANTASTIC ONE DOUBLE BEDROOM, GROUND FLOOR MODERN FLAT IS SITUATED RIGHT IN THE CENTRE OF EAST DULWICH, OPPOSITE GOOSE GREEN AND CLOSE TO LORDSHIP LANE.

## **DESCRIPTION:**

This fantastic one double bedroom, ground floor modern flat is situated right in the centre of East Dulwich, opposite Goose Green and close to Lordship Lane. The property offers a modern open plan kitchen-living, shower room and a good size double bedroom. In addition there is allocated parking for one car and communal gardens. Located within easy access to the bars, restaurants, shops and cinema on Lordship Lane as well as those on Bellenden Road, Peckham Rye Park is also a short walk away. Transport links are provided direct into Central London via Peckham Rye with connections to the East London line or East Dulwich with links to London Bridge. This is a wonderful flat with early viewing recommended.