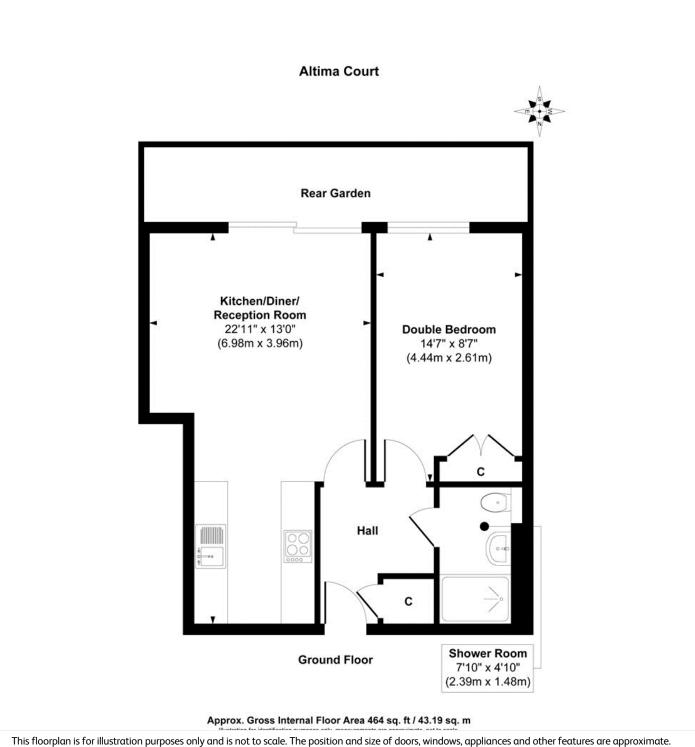

## **DESCRIPTION:**

This fantastic one double bedroom, ground floor modern flat is situated right in the centre of East Dulwich, opposite Goose Green and close to Lordship Lane. The property offers a modern open plan kitchen-living, shower room and a good size double bedroom. In addition there is allocated parking for one car and communal gardens. Located within easy access to the bars, restaurants, shops and cinema on Lordship Lane as well as those on Bellenden Road, Peckham Rye Park is also a short walk away. Transport links are provided direct into Central London via Peckham Rye with connections to the East London line or East Dulwich with links to London Bridge. This is a wonderful flat with early viewing recommended.

## **AT A GLANCE**

- One Double Bedroom
- Ground Floor Flat
- Modern Open/Plan Kitchen/Living Area
- Private Patio
- Allocated Parking Space
- Great Transport Links
- Fantastic Location

Dulwich | 020 8299 2722 | dulwich@winkworth.co.uk