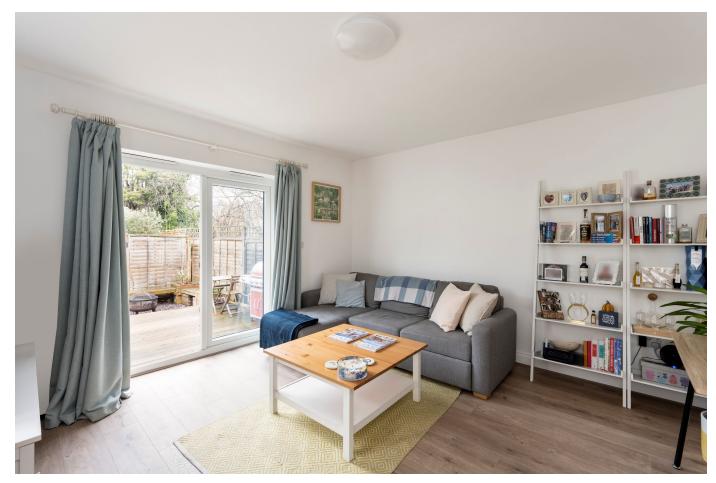

The beautifully co-ordinated living space comprises of a bright reception room to the rear with French doors that seamlessly interconnect with the contemporary- style landscaped sunny rear garden which is perfect for in/out living and entertaining. As you walk through the cleverly designed glazed walkway you enter into the semi openplan eat-in kitchen which has 'shaker' style fitted wall and base units, marble effect counter tops and is equipped with the usual modern appliances. The two double bedrooms (one has fitted wardrobes) are spacious and bright, both benefiting from an en-suite bath/shower room, each with a wash hand basin and a WC. The house has been put together with a lot of thought to create a home that is as practical as it is appealing to a modern, airy and uncluttered aesthetic.