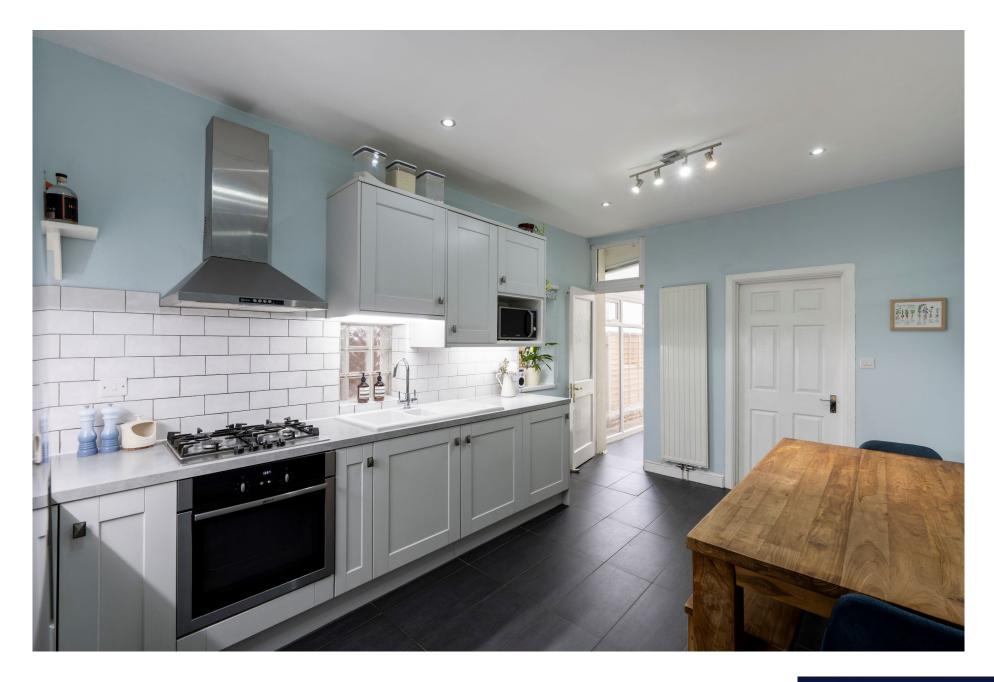

The beautifully co-ordinated living space comprises of a bright reception room to the rear with French doors that seamlessly interconnect with the contemporary- style landscaped sunny rear garden which is perfect for in/out living and entertaining. As you walk through the cleverly designed glazed walkway you enter into the semi openplan eat-in kitchen which has 'shaker' style fitted wall and base units, marble effect counter tops and is equipped with the usual modern appliances. The two double bedrooms (one has fitted wardrobes) are spacious and bright, both benefiting from an en-suite bath/shower room, each with a wash hand basin and a WC. The house has been put together with a lot of thought to create a home that is as practical as it is appealing to a modern, airy and uncluttered aesthetic.