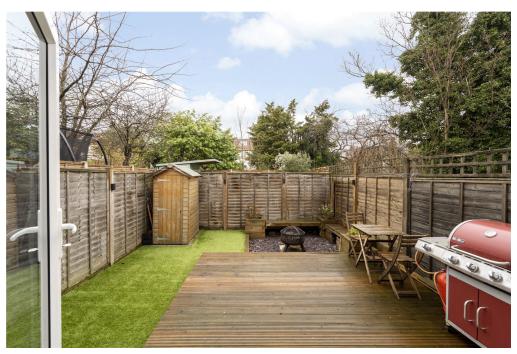

The beautifully co-ordinated living space comprises of a bright reception room to the rear with French doors that seamlessly interconnect with the contemporary- style landscaped sunny rear garden which is perfect for in/out living and entertaining. As you walk through the cleverly designed glazed walkway you enter into the semi openplan eat-in kitchen which has 'shaker' style fitted wall and base units, marble effect counter tops and is equipped with the usual modern appliances. The two double bedrooms (one has fitted wardrobes) are spacious and bright, both benefiting from an en-suite bath/shower room, each with a wash hand basin and a WC. The house has been put together with a lot of thought to create a home that is as practical as it is appealing to a modern, airy and uncluttered aesthetic.