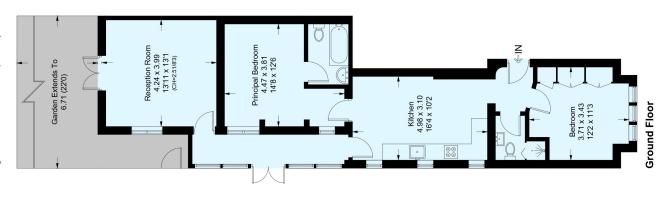

# Leigham Vale, SW16

Approximate Floor Area =  $77.0 \, \text{sq m} / 829 \, \text{sq ft}$ Including Limited Use Area (0.7 sq m / 7 sq ft)

# This plan is for layout guidance only. Not drawn to scale unless stated. Windows and door openings are approximate. Whilst every care is taken in the preparation of this plan, please check all dimensions, shapes and compass bearings before making any decisions reliant upon them. (ID940171)