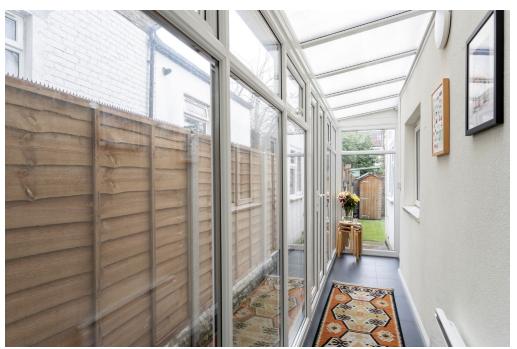

The beautifully co-ordinated living space comprises of a bright reception room to the rear with French doors that seamlessly interconnect with the contemporary- style landscaped sunny rear garden which is perfect for in/out living and entertaining. As you walk through the cleverly designed glazed walkway you enter into the semi openplan eat-in kitchen which has 'shaker' style fitted wall and base units, marble effect counter tops and is equipped with the usual modern appliances. The two double bedrooms (one has fitted wardrobes) are spacious and bright, both benefiting from an en-suite bath/shower room, each with a wash hand basin and a WC. The house has been put together with a lot of thought to create a home that is as practical as it is appealing to a modern, airy and uncluttered aesthetic.