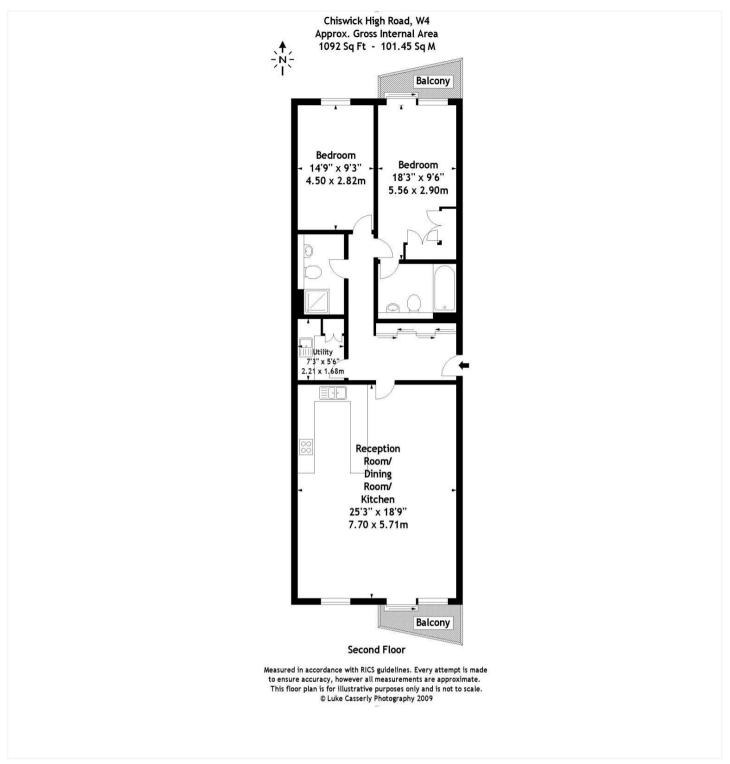

#### ACCOMMODATION

2 Bedrooms, 1 Reception Room, 2 Bathrooms Upper Floor with Lift, Balcony, Utility room, Off Street Parking,

This floorplan is for illustration purposes only and is not to scale. The position and size of doors, windows, appliances and other features are approximate.