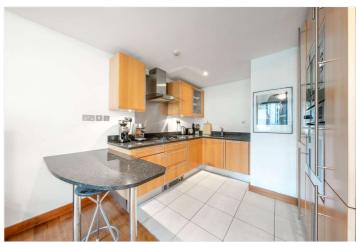

## PAVILION APARTMENTS, ST JOHNS WOOD, LONDON, NW8 £950,000 LEASEHOLD

We are pleased to present this spacious one bedroom apartment, located in one of St John's Wood's most revered developments. The property offers open-plan entertaining has oak engineered wooden flooring, partial underfloor heating, bespoke fitted wardrobes, a separate guest WC and a beautiful communal garden, not to mention 24-hour porterage and residents' parking. The development is positioned directly opposite Lord's Cricket Ground and is less than one mile away from the newly landscaped St John's Wood High Street and Regent's Park.

One Bedroom | Bathroom | Guest WC | Open Plan Kitchen | Reception Room | Bespoke Storage | Communal Gardens | 24 Hour Porterage | Residents Parking | Leasehold

for every step...