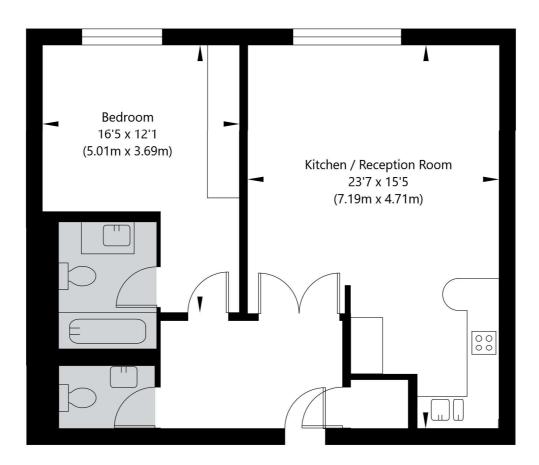

## Pavilion Apartments, St John's Wood Road, NW8 7HB

Ground Floor GROSS INTERNAL FLOOR AREA APPROX. 61.45 SQ M / 661 SQ FT

APPROXIMATE GROSS INTERNAL FLOOR AREA 61.45 SQ M / 661 SQ FT
THIS FLOOR PLAN IS FOR ILLUSTRATIVE PURPOSES ONLY AND
SHOULD BE USED FOR THIS PURPOSE BY PROSPECTIVE APPLICANTS AS ITS NOT TO SCALE.