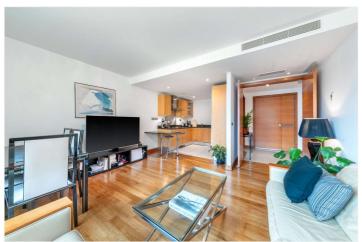

## PAVILION APARTMENTS, ST JOHNS WOOD, LONDON, NW8 £950,000 LEASEHOLD

We are pleased to present this spacious one bedroom apartment, located in one of St John's Wood's most revered developments. The property offers open-plan entertaining has oak engineered wooden flooring, partial underfloor heating, bespoke fitted wardrobes, a separate guest WC and a beautiful communal garden, not to mention 24-hour porterage and residents' parking. The development is positioned directly opposite Lord's Cricket Ground and is less than one mile away from the newly landscaped St John's Wood High Street and Regent's Park.

One Bedroom | Bathroom | Guest WC | Open Plan Kitchen | Reception Room | Bespoke Storage | Communal Gardens | 24 Hour Porterage | Residents Parking | Leasehold

for every step...