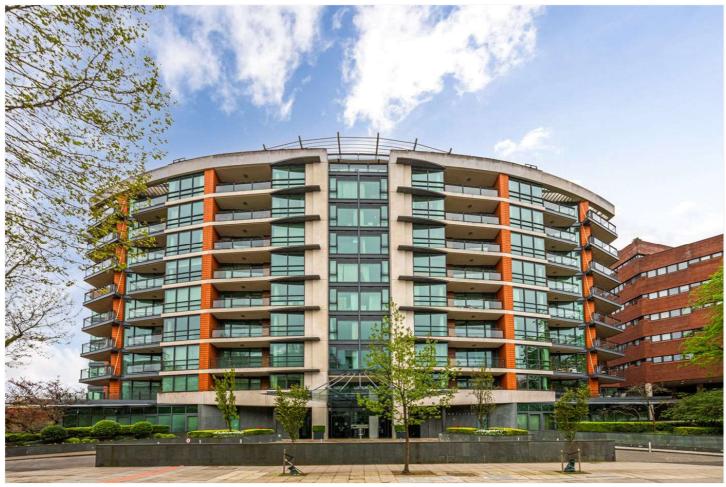

## PAVILION APARTMENTS, ST JOHNS WOOD, LONDON, NW8 £950,000 LEASEHOLD

We are pleased to present this spacious one bedroom apartment, located in one of St John's Wood's most revered developments. The property offers open-plan entertaining has oak engineered wooden flooring, partial underfloor heating, bespoke fitted wardrobes, a separate guest WC and a beautiful communal garden, not to mention 24-hour porterage and residents' parking. The development is positioned directly opposite Lord's Cricket Ground and is less than one mile away from the newly landscaped St John's Wood High Street and Regent's Park.