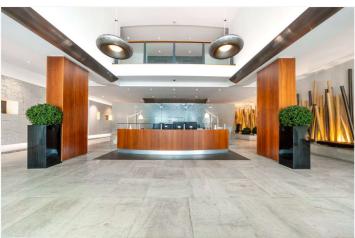

## PAVILION APARTMENTS, ST JOHNS WOOD, LONDON, NW8 £950,000 LEASEHOLD

We are pleased to present this spacious one bedroom apartment, located in one of St John's Wood's most revered developments. The property offers open-plan entertaining has oak engineered wooden flooring, partial underfloor heating, bespoke fitted wardrobes, a separate guest WC and a beautiful communal garden, not to mention 24-hour porterage and residents' parking. The development is positioned directly opposite Lord's Cricket Ground and is less than one mile away from the newly landscaped St John's Wood High Street and Regent's Park.