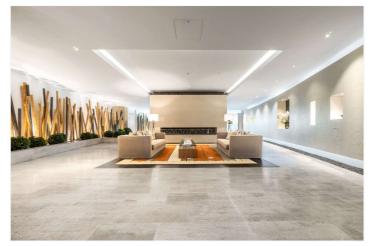

## PAVILION APARTMENTS, ST JOHNS WOOD, LONDON, NW8 £950,000 LEASEHOLD

We are pleased to present this spacious one bedroom apartment, located in one of St John's Wood's most revered developments. The property offers open-plan entertaining has oak engineered wooden flooring, partial underfloor heating, bespoke fitted wardrobes, a separate guest WC and a beautiful communal garden, not to mention 24-hour porterage and residents' parking. The development is positioned directly opposite Lord's Cricket Ground and is less than one mile away from the newly landscaped St John's Wood High Street and Regent's Park.