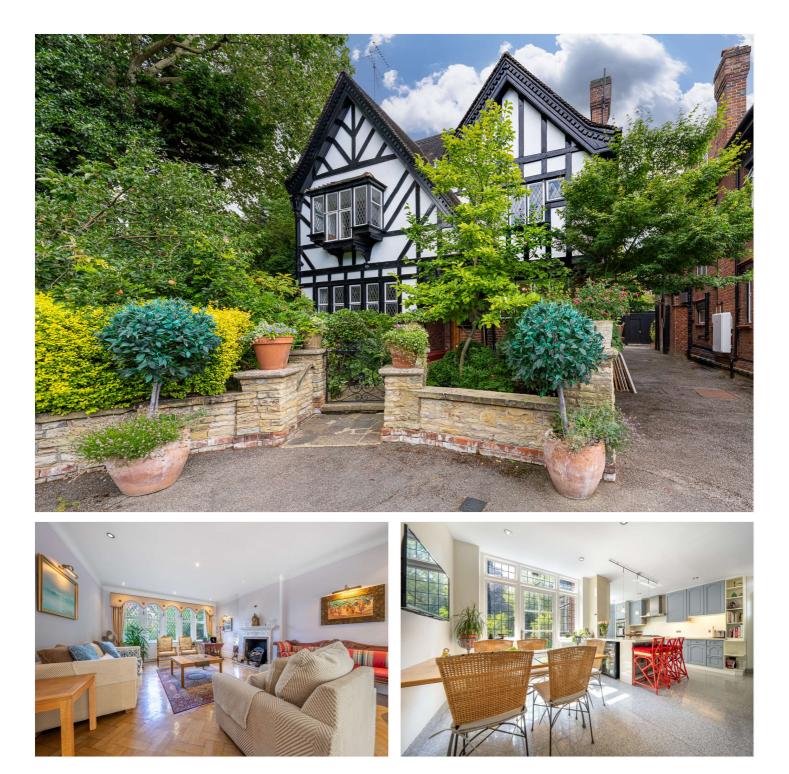

# VALE CLOSE, W9 £6,250,000 FREEHOLD

Introducing a stunning, freehold, six bedroom (3,090 sq. ft.) detached Mock Tudor house, flooded with a wealth of natural light, nestled within this desirable, secure private close with electric gates, garage and parking. The raised ground floor enjoys a large entrance hall leading into a grand reception and dining room with high ceilings (2.74 metres), double doors opening onto a large south facing mature private garden and a separate kitchen/breakfast room. A grand staircase leads up to the first floor with three large bedrooms with two ensuites and a separate shower room. The third floor has three double bedrooms, a bathroom and a large utility room. Vale Close is located in the heart of this fashionable area, close to all the amenities including the boutique shops, cafes on Clifton Road, the famous Regent's Canal (0.4 miles) and the Underground at Warwick Avenue (Bakerloo line - 0.5 miles).

Principal Bedroom With En Suite Bathroom | Second Bedroom With En Suite Shower Room | Four Further Bedrooms | Family Bathroom | Shower Room | Guest WC | Reception Room | Dining Room | Kitchen/Breakfast Room | Entrance Hallway | Front & Back Garden | Garage | Shed | Freehold