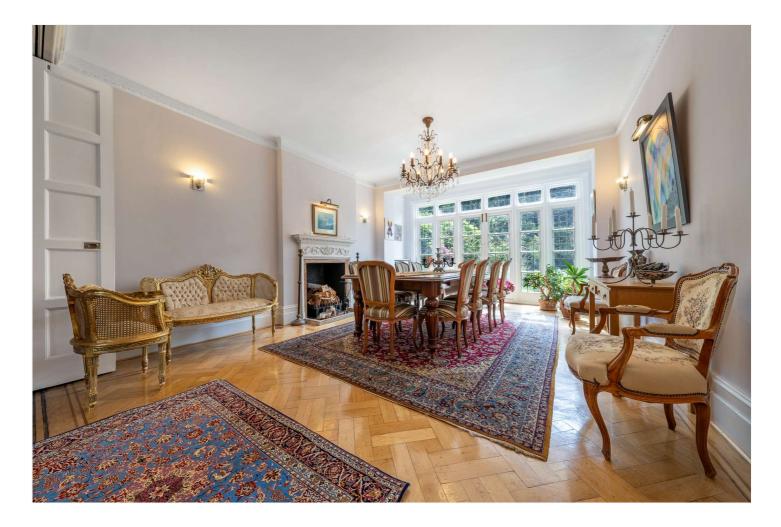

# VALE CLOSE, W9 £6,250,000 FREEHOLD

Introducing a stunning, freehold, six bedroom (3,090 sq. ft.) detached Mock Tudor house, flooded with a wealth of natural light, nestled within this desirable, secure private close with electric gates, garage and parking. The raised ground floor enjoys a large entrance hall leading into a grand reception and dining room with high ceilings (2.74 metres), double doors opening onto a large south facing mature private garden and a separate kitchen/breakfast room. A grand staircase leads up to the first floor with three large bedrooms with two ensuites and a separate shower room. The third floor has three double bedrooms, a bathroom and a large utility room. Vale Close is located in the heart of this fashionable area, close to all the amenities including the boutique shops, cafes on Clifton Road, the famous Regent's Canal (0.4 miles) and the Underground at Warwick Avenue (Bakerloo line - 0.5 miles).

Principal Bedroom With En Suite Bathroom | Second Bedroom With En Suite Shower Room | Four Further Bedrooms | Family Bathroom | Shower Room | Guest WC | Reception Room | Dining Room | Kitchen/Breakfast Room | Entrance Hallway | Front & Back Garden | Garage | Shed | Freehold