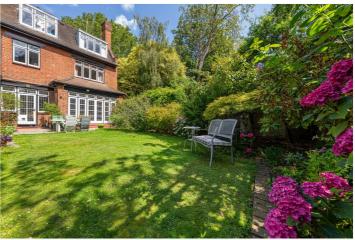

# VALE CLOSE, W9 £6,250,000 FREEHOLD

Introducing a stunning, freehold, six bedroom (3,090 sq. ft.) detached Mock Tudor house, flooded with a wealth of natural light, nestled within this desirable, secure private close with electric gates, garage and parking. The raised ground floor enjoys a large entrance hall leading into a grand reception and dining room with high ceilings (2.74 metres), double doors opening onto a large south facing mature private garden and a separate kitchen/breakfast room. A grand staircase leads up to the first floor with three large bedrooms with two ensuites and a separate shower room. The third floor has three double bedrooms, a bathroom and a large utility room. Vale Close is located in the heart of this fashionable area, close to all the amenities including the boutique shops, cafes on Clifton Road, the famous Regent's Canal (0.4 miles) and the Underground at Warwick Avenue (Bakerloo line - 0.5 miles).