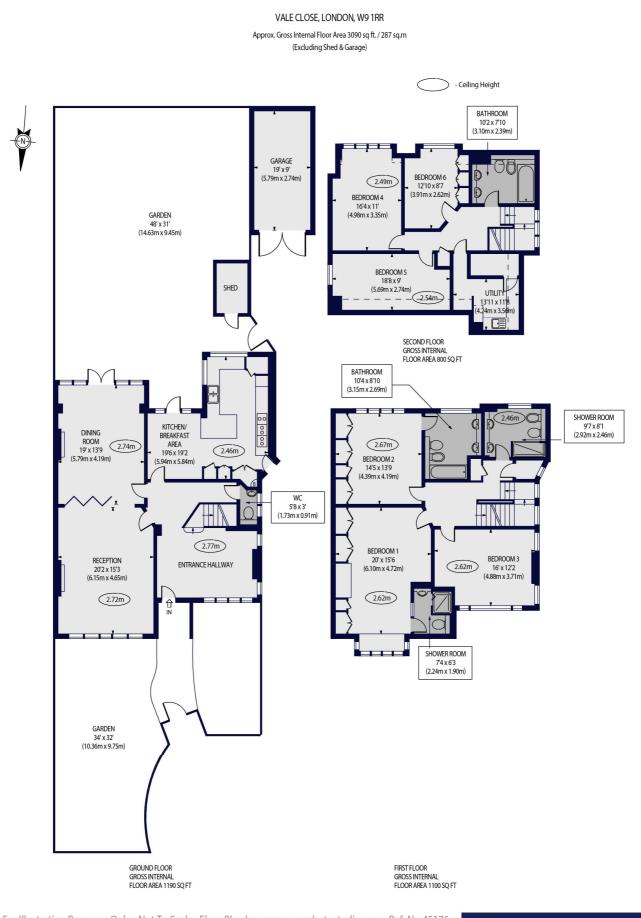

# VALE CLOSE, W9 £6,250,000 FREEHOLD

Introducing a stunning, freehold, six bedroom (3,090 sq. ft.) detached Mock Tudor house, flooded with a wealth of natural light, nestled within this desirable, secure private close with electric gates, garage and parking. The raised ground floor enjoys a large entrance hall leading into a grand reception and dining room with high ceilings (2.74 metres), double doors opening onto a large south facing mature private garden and a separate kitchen/breakfast room. A grand staircase leads up to the first floor with three large bedrooms with two ensuites and a separate shower room. The third floor has three double bedrooms, a bathroom and a large utility room. Vale Close is located in the heart of this fashionable area, close to all the amenities including the boutique shops, cafes on Clifton Road, the famous Regent's Canal (0.4 miles) and the Underground at Warwick Avenue (Bakerloo line - 0.5 miles).

Principal Bedroom With En Suite Bathroom | Second Bedroom With En Suite Shower Room | Four Further Bedrooms | Family Bathroom | Shower Room | Guest WC | Reception Room | Dining Room | Kitchen/Breakfast Room | Entrance Hallway | Front & Back Garden | Garage | Shed | Freehold

## winkworth.co.uk/maida-vale

for every step ...

For Illustration Purposes Only - Not To Scale Floor Plan by www.nogaphotostudio.com Ref: No.45176 This floor plan should be used as a general outline for guidance only. Any intending purchaser or lessee should satisfy themselves by inspection, searches, enquiries and full survey as to the correctness of each statement. Any areas, measurements or distances quoted are approximate and should not be used to value a property or be the basis of any sale or let.