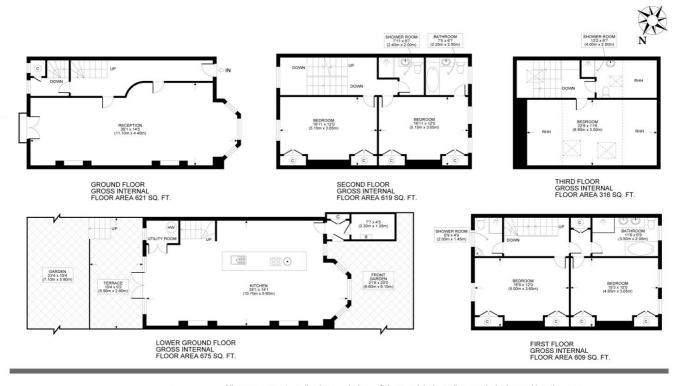

## SAINT LAWRENCE TERRACE, W10

TOTAL APPROX. FLOOR PLAN AREA 2822 SQ.FT. (262 SQ.M.)
(EXCLUDING RESTRICTED HEAD HEIGHT)
------= RESTRICTED HEAD HEIGHT

≡□ zentuvo All measurements walls, doors, windows, fittings and their appliances, their size and locations are shown conventionally and are approximate only and cannot be regarded as being a representation either by the seller or his agent nor zentuvo www.zentuvo.co.uk

This floorplan is for illustration purposes only and is not to scale. The position and size of doors, windows, appliances and other features are approximate.

Deposit: £0.00

**Holding Deposit:** 

Council Tax Band: