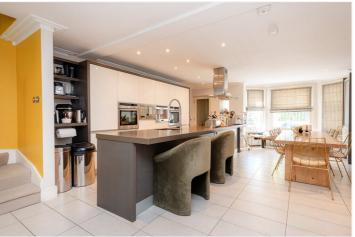

for every step...

An outstanding substantial Victorian family house comprising of 2822 sq. ft of internal square footage, benefiting from five double bedrooms, three modern shower rooms, one large family bathroom, offering a garden in the front and the back of the property. For entertaining space there is a double reception room and a kitchen/breakfast diner.

## **AT A GLANCE**

- House
- 5 Bedrooms
- 5 Bathrooms
- 2 Reception Room
- Garden
- Unfurnished