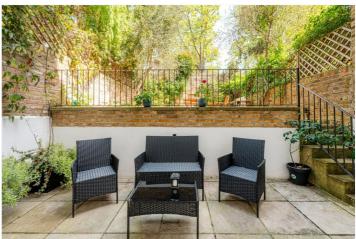

for every step...

An outstanding substantial Victorian family house comprising of 2822 sq. ft of internal square footage, benefiting from five double bedrooms, three modern shower rooms, one large family bathroom, offering a garden in the front and the back of the property. For entertaining space there is a double reception room and a kitchen/breakfast diner.

## **AT A GLANCE**

- House
- 5 Bedrooms
- 5 Bathrooms
- 2 Reception Room
- Garden
- Unfurnished