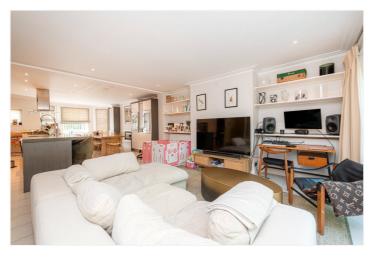

for every step...

An outstanding substantial Victorian family house comprising of 2822 sq. ft of internal square footage, benefiting from five double bedrooms, three modern shower rooms, one large family bathroom, offering a garden in the front and the back of the property. For entertaining space there is a double reception room and a kitchen/breakfast diner.

## **AT A GLANCE**

- House
- 5 Bedrooms
- 5 Bathrooms
- 2 Reception Room
- Garden
- Unfurnished