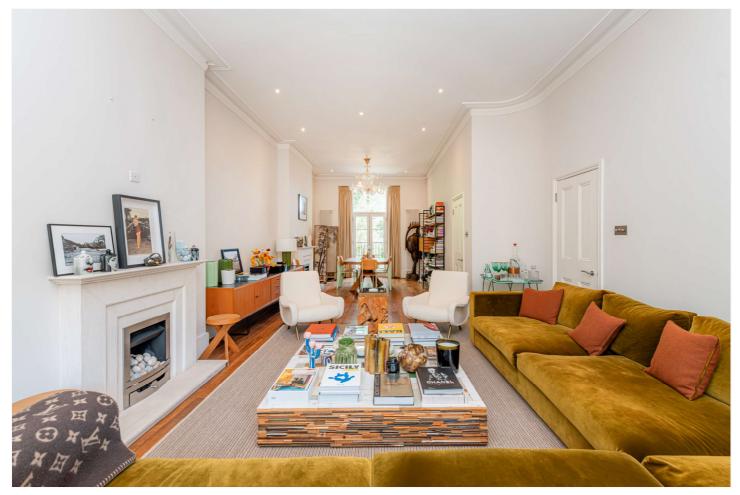

for every step...

An outstanding substantial Victorian family house comprising of 2822 sq. ft of internal square footage, benefiting from five double bedrooms, three modern shower rooms, one large family bathroom, offering a garden in the front and the back of the property. For entertaining space there is a double reception room and a kitchen/breakfast diner.

## **AT A GLANCE**

- House
- 5 Bedrooms
- 5 Bathrooms
- 2 Reception Room
- Garden
- Unfurnished