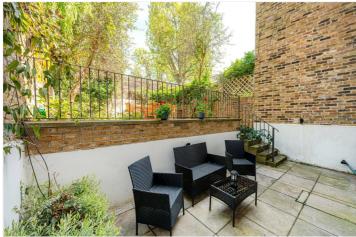

for every step...

An outstanding substantial Victorian family house comprising of 2822 sq. ft of internal square footage, benefiting from five double bedrooms, three modern shower rooms, one large family bathroom, offering a garden in the front and the back of the property. For entertaining space there is a double reception room and a kitchen/breakfast diner.

## **AT A GLANCE**

- House
- 5 Bedrooms
- 5 Bathrooms
- 2 Reception Room
- Garden
- Unfurnished