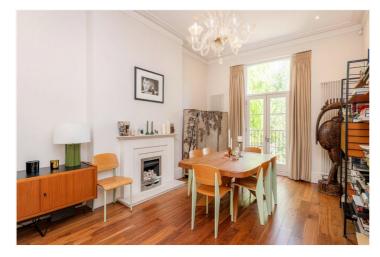

for every step...

An outstanding substantial Victorian family house comprising of 2822 sq. ft of internal square footage, benefiting from five double bedrooms, three modern shower rooms, one large family bathroom, offering a garden in the front and the back of the property. For entertaining space there is a double reception room and a kitchen/breakfast diner.

## **AT A GLANCE**

- House
- 5 Bedrooms
- 5 Bathrooms
- 2 Reception Room
- Garden
- Unfurnished