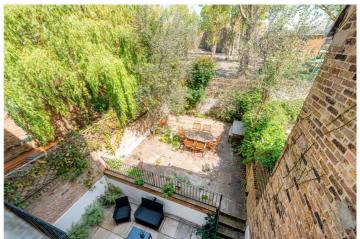

for every step...

An outstanding substantial Victorian family house comprising of 2822 sq. ft of internal square footage, benefiting from five double bedrooms, three modern shower rooms, one large family bathroom, offering a garden in the front and the back of the property. For entertaining space there is a double reception room and a kitchen/breakfast diner.

## **AT A GLANCE**

- House
- 5 Bedrooms
- 5 Bathrooms
- 2 Reception Room
- Garden
- Unfurnished