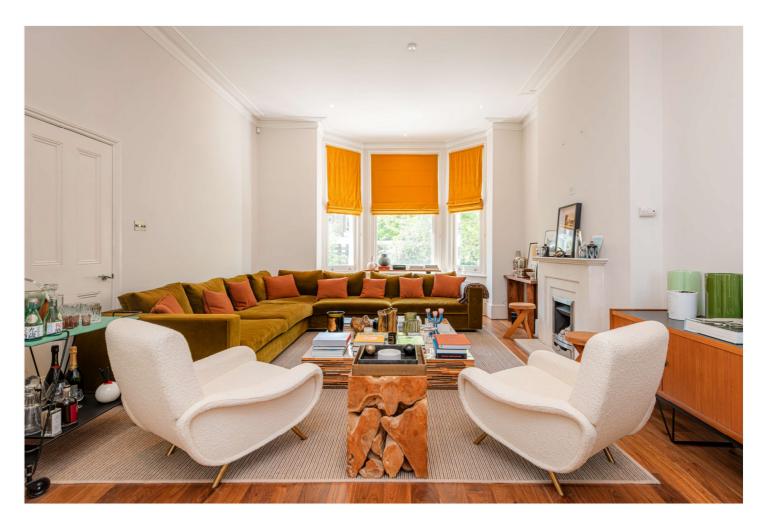

for every step...

An outstanding substantial Victorian family house comprising of 2822 sq. ft of internal square footage, benefiting from five double bedrooms, three modern shower rooms, one large family bathroom, offering a garden in the front and the back of the property. For entertaining space there is a double reception room and a kitchen/breakfast diner.

## **AT A GLANCE**

- House
- 5 Bedrooms
- 5 Bathrooms
- 2 Reception Room
- Garden
- Unfurnished