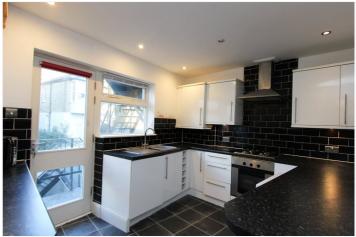

Kitchen: -11'60 x 8'7.

Double glazed door & window to rear aspect leading down to storage shed. Modern wall & base kitchen units with lighting, range worksurfaces, inset stainless steel gas hob, oven & extractor over. Stainless steel sink & drainer with mixer tap, tiled surrounds. Plumbing for washing machine, fridge & freezer. Smooth ceiling with inset lighting.