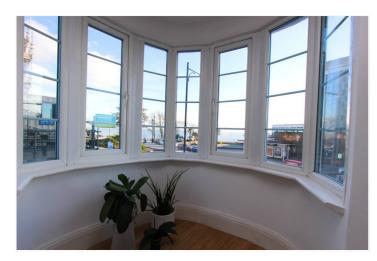

Stairs to first floor and door to flat.

Entrance hall: -

Spotlights, intercom system and radiator.

Lounge: - 12'29 x 11'81.

Turret bay window plus double-glazed door & window to balcony offering fantastic views of the Thames Estuary. Radiator and smooth ceiling with inset lighting.