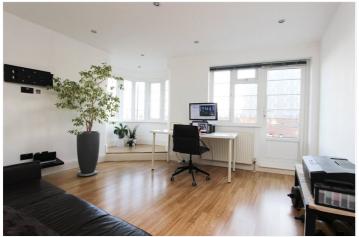

Stairs to first floor and door to flat.

Entrance hall: -

Spotlights, intercom system and radiator.

Lounge: - 12'29 x 11'81.

Turret bay window plus double-glazed door & window to balcony offering fantastic views of the Thames Estuary. Radiator and smooth ceiling with inset lighting.