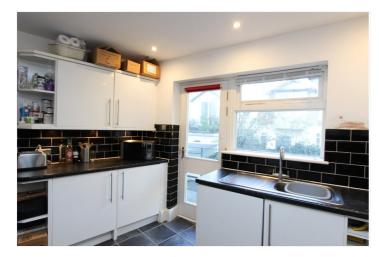

Kitchen: -11'60 x 8'7.

Double glazed door & window to rear aspect leading down to storage shed. Modern wall & base kitchen units with lighting, range worksurfaces, inset stainless steel gas hob, oven & extractor over. Stainless steel sink & drainer with mixer tap, tiled surrounds. Plumbing for washing machine, fridge & freezer. Smooth ceiling with inset lighting.