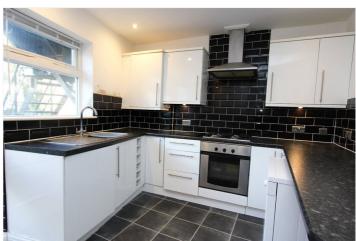

Kitchen: -11'60 x 8'7.

Double glazed door & window to rear aspect leading down to storage shed. Modern wall & base kitchen units with lighting, range worksurfaces, inset stainless steel gas hob, oven & extractor over. Stainless steel sink & drainer with mixer tap, tiled surrounds. Plumbing for washing machine, fridge & freezer. Smooth ceiling with inset lighting.