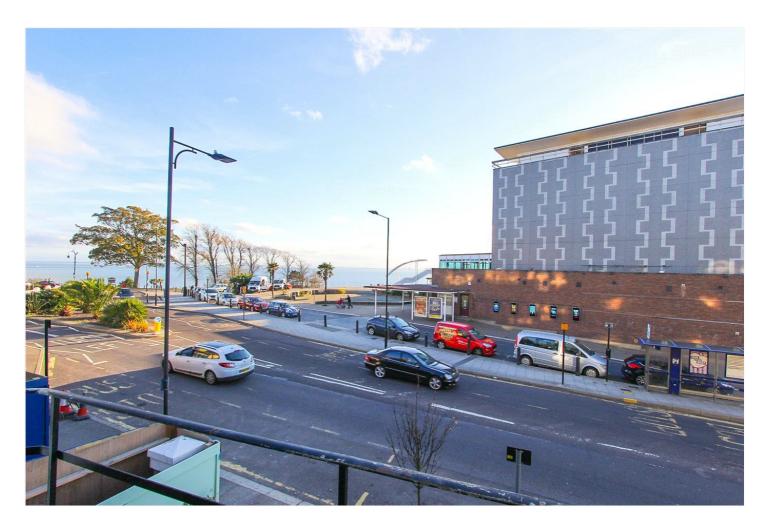

## **DESCRIPTION:**

INVESTORS: - Winkworth of Leigh are delighted to bring to the market this lovely two-bedroom first floor apartment with a South facing lounge and balcony, offering superb Estuary views.

Stairs to first floor and door to flat.

Entrance hall: -

Spotlights, intercom system and radiator.

Lounge: - 12'29 x 11'81.

Turret bay window plus double-glazed door & window to balcony offering fantastic views of the Thames Estuary. Radiator and smooth ceiling with inset lighting.