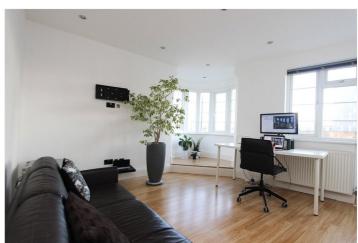

Stairs to first floor and door to flat.

Entrance hall: -

Spotlights, intercom system and radiator.

Lounge: - 12'29 x 11'81.

Turret bay window plus double-glazed door & window to balcony offering fantastic views of the Thames Estuary. Radiator and smooth ceiling with inset lighting.