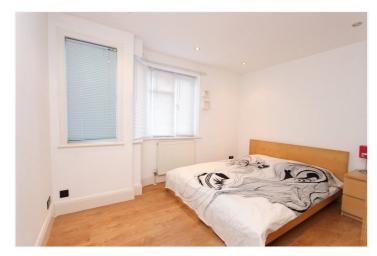

Bedroom 1: - 11' 96 x 9'11.

Double glazed half bay window to side. Radiator and smooth ceiling with inset lighting.

Bedroom 2: - 9' 11 x 7' 54.

Double glazed window to side.

Bathroom: - 7'60 x 4'26.

Obscure double-glazed window to side. White suite comprising of panelled bath with mixer tap and shower attachment, low level wc and wash hand basin. Tiling to walls and radiator. Smooth ceiling with inset lighting.