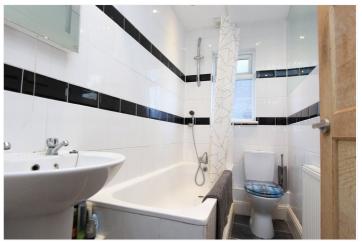

Bedroom 1: - 11' 96 x 9'11.

Double glazed half bay window to side. Radiator and smooth ceiling with inset lighting.

Bedroom 2: - 9' 11 x 7' 54.

Double glazed window to side.

Bathroom: - 7'60 x 4'26.

Obscure double-glazed window to side. White suite comprising of panelled bath with mixer tap and shower attachment, low level wc and wash hand basin. Tiling to walls and radiator. Smooth ceiling with inset lighting.