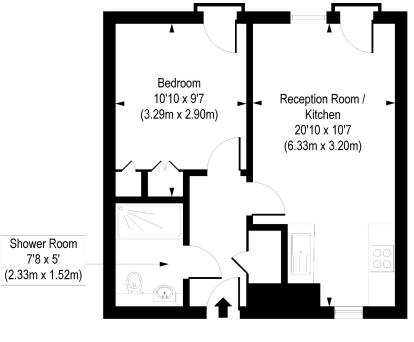

## LOCATION

Streatham Hill

Mountearl Gardens, SW16

Approx. Gross Internal Floor Area 433 sq. ft / 40.22 sq. m

Second Floor

Streatham | 020 8769 6699 | streatham@winkworth.co.uk