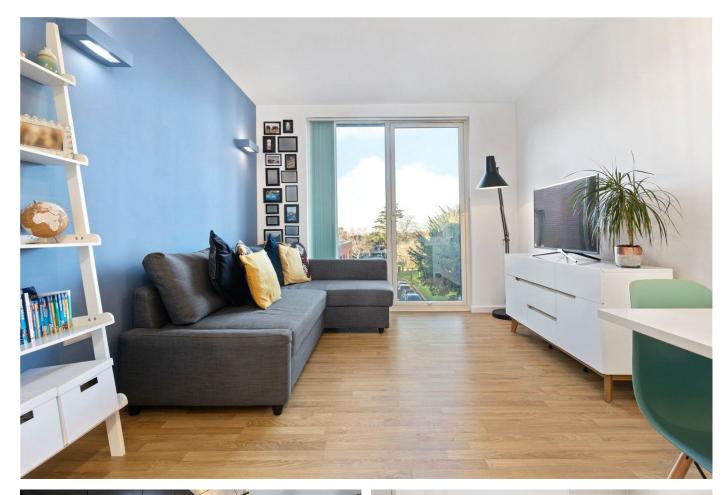

## MOUNTEARL GARDENS, SW16

This property is initially only available to people who fit the eligibility criteria:

- Own no other property
- Earn less than £90,000 per annum

Available exclusively through Winkworth, we are delighted to present this smart new-build second floor apartment set within a small modern development by Pocket Living in Mountearl Gardens, just off Leigham Court Road in Streatham Hill. The property has a secure residents' entrance from the street and is set within attractive contemporary landscaped gardens with bench seating, pergola and paved areas with planted beds. There is a large, covered bicycle storage area for residents here too. Internally the accommodation comprises: an entrance hall with wooden flooring, a storage closet housing heating/boiler and plumbing for a washing machine, a smart white and stone tiled modern shower room with a walk-in shower, a WC, a wash hand basin and a heated towel rail. The double bedroom has a large window/door that gives on to a glazed Juliet balcony. The bright, 20ft open-plan kitchen/reception has a range of simple white fitted kitchen units with integrated appliances. There is wooden flooring through the living area which has a large glazed modern door that leads to the other Juliet balcony.