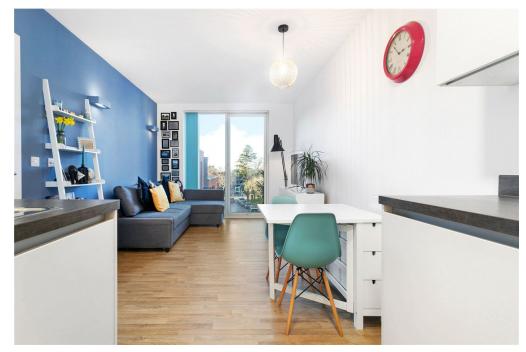

## MOUNTEARL GARDENS, SW16

This property is initially only available to people who fit the eligibility criteria:

- Own no other property
- Earn less than £90,000 per annum

Available exclusively through Winkworth, we are delighted to present this smart new-build second floor apartment set within a small modern development by Pocket Living in Mountearl Gardens, just off Leigham Court Road in Streatham Hill. The property has a secure residents' entrance from the street and is set within attractive contemporary landscaped gardens with bench seating, pergola and paved areas with planted beds. There is a large, covered bicycle storage area for residents here too. Internally the accommodation comprises: an entrance hall with wooden flooring, a storage closet housing heating/boiler and plumbing for a washing machine, a smart white and stone tiled modern shower room with a walk-in shower, a WC, a wash hand basin and a heated towel rail. The double bedroom has a large window/door that gives on to a glazed Juliet balcony. The bright, 20ft open-plan kitchen/reception has a range of simple white fitted kitchen units with integrated appliances. There is wooden flooring through the living area which has a large glazed modern door that leads to the other Juliet balcony.