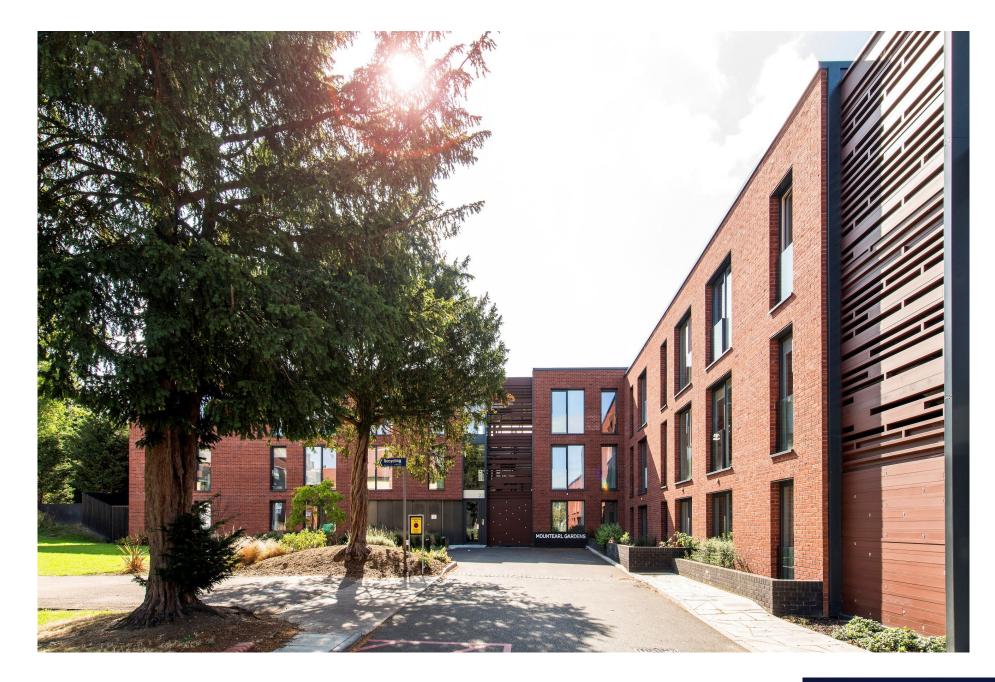

## MOUNTEARL GARDENS, SW16

This property is initially only available to people who fit the eligibility criteria:

- Own no other property
- Earn less than £90,000 per annum

Available exclusively through Winkworth, we are delighted to present this smart new-build second floor apartment set within a small modern development by Pocket Living in Mountearl Gardens, just off Leigham Court Road in Streatham Hill. The property has a secure residents' entrance from the street and is set within attractive contemporary landscaped gardens with bench seating, pergola and paved areas with planted beds. There is a large, covered bicycle storage area for residents here too. Internally the accommodation comprises: an entrance hall with wooden flooring, a storage closet housing heating/boiler and plumbing for a washing machine, a smart white and stone tiled modern shower room with a walk-in shower, a WC, a wash hand basin and a heated towel rail. The double bedroom has a large window/door that gives on to a glazed Juliet balcony. The bright, 20ft open-plan kitchen/reception has a range of simple white fitted kitchen units with integrated appliances. There is wooden flooring through the living area which has a large glazed modern door that leads to the other Juliet balcony.

Mountearl Gardens was built in 2016 and is still covered under the developer's defects warranty. It has a high energy efficiency rating which translates into low running costs.

Streatham Hill station has a regular commuter service into the West End (Victoria) and Brixton tube is a short bus ride away down the hill. There are plenty of lively local shops, bars and cafe/restaurants on your doorstep as well as gyms and convenient shopping and leisure facilities. The green expanses of Streatham and Tooting Bec Commons are also nearby. The property is offered with a long lease.