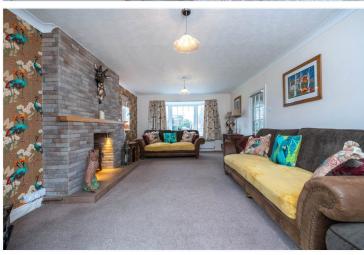

## **ACCOMMODATION**

**Entrance Hall** 

**Lounge** - 20'8" x 13'1"` (6.3m x 4m`)

**Dining Room** - 11'7" x 11'1" (3.53m x 3.38m)

**Kitchen** - 11'7" x 11' (3.53m x 3.35m)

**Utility Room** - 11'7" x 7'6" (3.53m x 2.29m)