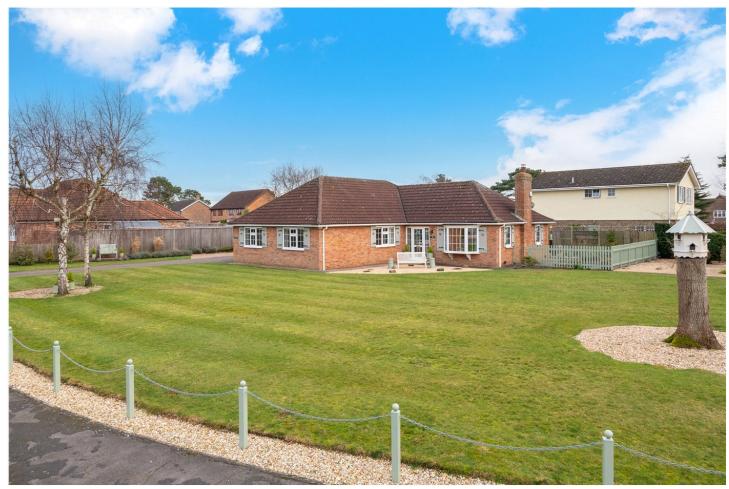

## Darley Nook, 9 Tower Drive, Woodhall Spa, Lincolnshire, LN10 6UG Offers Over £500,000 Freehold

This stunning and recently improved Three Bedroom detached bungalow with curb appeal is located in the charming village of Woodhall Spa. This fantastic property sits on a generous sized plot with a great sized driveway leading up to the detached Double Garage offering ample parking space for your convenience.

Generous Sized Plot | Extremely Desirable Location | Impressive Modern Interior | Improved vastly by the current Vendors | Ample Parking | Double Garage | Well Proportioned Accommodation | Stunning Kitchen | Immaculately Maintained Garden