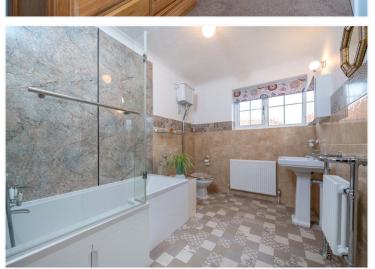

**Master Bedroom** - 24'9" x 11'1" (7.54m x 3.38m)

**En-Suite Bathroom** - 10' x 7'2" (3.05m x 2.18m)

**Bedroom Two** - 10' x 13'6" (3.05m x 4.11m)

**Bedroom Three** - 10'2" x 11'11" (3.1m x 3.63m)

**Shower Room** - 10' x 6'5" (3.05m x 1.96m)