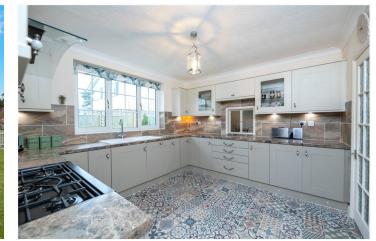

## **ACCOMMODATION**

**Entrance Hall** 

**Lounge** - 20'8" x 13'1"` (6.3m x 4m`)

**Dining Room** - 11'7" x 11'1" (3.53m x 3.38m)

**Kitchen** - 11'7" x 11' (3.53m x 3.35m)

**Utility Room** - 11'7" x 7'6" (3.53m x 2.29m)

## **LOCAL AUTHORITY**

East Lindsey

**TENURE** 

Freehold

**COUNCIL TAX BAND** 

high standard.

The full accommodation comprises of Entrance Porch, Entrance Hall, Lounge, Dining Room, Kitchen, Utility Room, Three Bedrooms, Shower Room, En-Suite Bathroom and Double Garage.