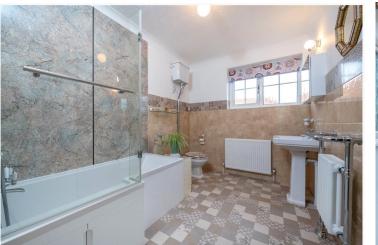

**Master Bedroom** - 24'9" x 11'1" (7.54m x 3.38m)

**En-Suite Bathroom** - 10' x 7'2" (3.05m x 2.18m)

**Bedroom Two** - 10' x 13'6" (3.05m x 4.11m)

**Bedroom Three** - 10'2" x 11'11" (3.1m x 3.63m)

**Shower Room** - 10' x 6'5" (3.05m x 1.96m)