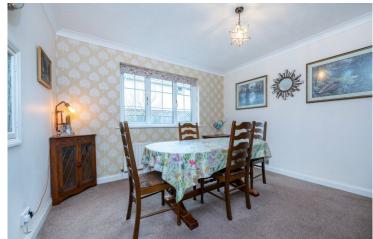

## **ACCOMMODATION**

**Entrance Hall** 

**Lounge** - 20'8" x 13'1"` (6.3m x 4m`)

**Dining Room** - 11'7" x 11'1" (3.53m x 3.38m)

**Kitchen** - 11'7" x 11' (3.53m x 3.35m)

**Utility Room** - 11'7" x 7'6" (3.53m x 2.29m)