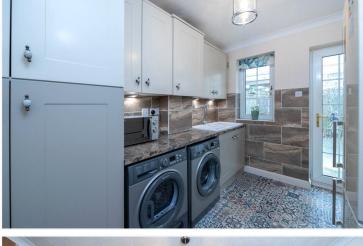

## **ACCOMMODATION**

**Entrance Hall** 

**Lounge** - 20'8" x 13'1"` (6.3m x 4m`)

**Dining Room** - 11'7" x 11'1" (3.53m x 3.38m)

**Kitchen** - 11'7" x 11' (3.53m x 3.35m)

**Utility Room** - 11'7" x 7'6" (3.53m x 2.29m)