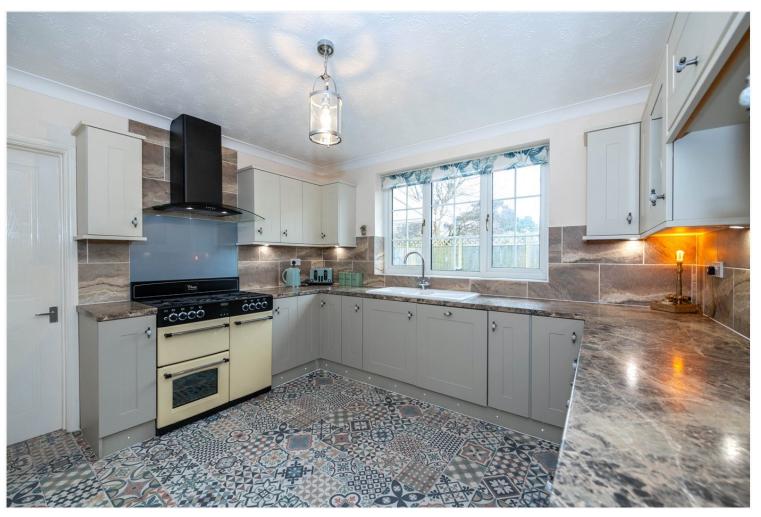

## **ACCOMMODATION**

**Entrance Hall** 

**Lounge** - 20'8" x 13'1"` (6.3m x 4m`)

**Dining Room** - 11'7" x 11'1" (3.53m x 3.38m)

**Kitchen** - 11'7" x 11' (3.53m x 3.35m)

**Utility Room** - 11'7" x 7'6" (3.53m x 2.29m)

## **LOCAL AUTHORITY**

East Lindsey

**TENURE** 

Freehold

**COUNCIL TAX BAND** 

high standard.

The full accommodation comprises of Entrance Porch, Entrance Hall, Lounge, Dining Room, Kitchen, Utility Room, Three Bedrooms, Shower Room, En-Suite Bathroom and Double Garage.