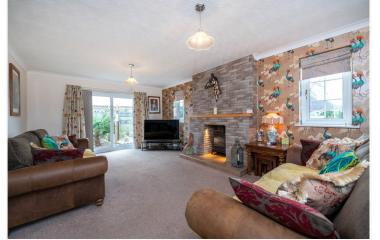

## **ACCOMMODATION**

**Entrance Hall** 

**Lounge** - 20'8" x 13'1"` (6.3m x 4m`)

**Dining Room** - 11'7" x 11'1" (3.53m x 3.38m)

**Kitchen** - 11'7" x 11' (3.53m x 3.35m)

**Utility Room** - 11'7" x 7'6" (3.53m x 2.29m)

## **LOCAL AUTHORITY**

East Lindsey

**TENURE** 

Freehold

**COUNCIL TAX BAND** 

high standard.

The full accommodation comprises of Entrance Porch, Entrance Hall, Lounge, Dining Room, Kitchen, Utility Room, Three Bedrooms, Shower Room, En-Suite Bathroom and Double Garage.