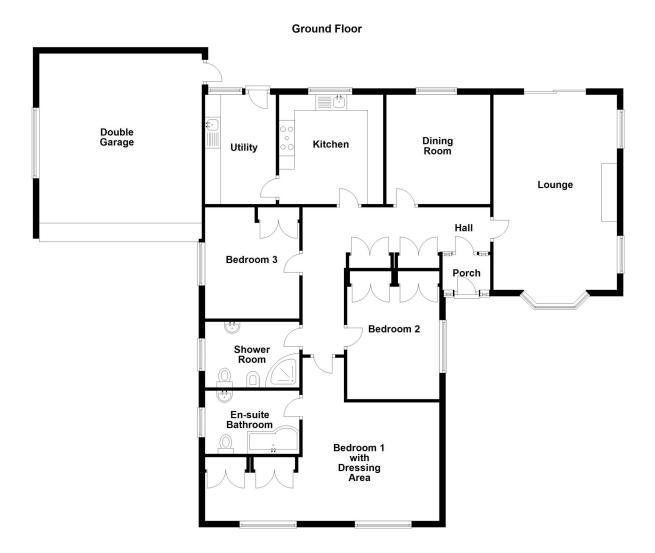

## Darley Nook, Tower Drive, Woodhall Spa, Lincolnshire

This floorplan is for illustration purposes only and is not to scale. The position and size of doors, windows, appliances and other features are approximate.

## **ACCOMMODATION**

**Entrance Hall** 

**Lounge** - 20'8" x 13'1"` (6.3m x 4m`)

**Dining Room** - 11'7" x 11'1" (3.53m x 3.38m)

**Kitchen** - 11'7" x 11' (3.53m x 3.35m)

**Utility Room** - 11'7" x 7'6" (3.53m x 2.29m)

**Master Bedroom** - 24'9" x 11'1" (7.54m x 3.38m)

**En-Suite Bathroom** - 10' x 7'2" (3.05m x 2.18m)

**Bedroom Two** - 10' x 13'6" (3.05m x 4.11m)

**Bedroom Three** - 10'2" x 11'11" (3.1m x 3.63m)

**Shower Room** - 10' x 6'5" (3.05m x 1.96m)

**Double Garage** - 18'6" x 17'3" (5.64m x 5.26m)

## **LOCAL AUTHORITY**

East Lindsey

**TENURE** 

Freehold

**COUNCIL TAX BAND** 

high standard.

The full accommodation comprises of Entrance Porch, Entrance Hall, Lounge, Dining Room, Kitchen, Utility Room, Three Bedrooms, Shower Room, En-Suite Bathroom and Double Garage.