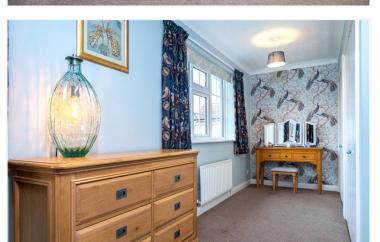

**Master Bedroom** - 24'9" x 11'1" (7.54m x 3.38m)

**En-Suite Bathroom** - 10' x 7'2" (3.05m x 2.18m)

**Bedroom Two** - 10' x 13'6" (3.05m x 4.11m)

**Bedroom Three** - 10'2" x 11'11" (3.1m x 3.63m)

**Shower Room** - 10' x 6'5" (3.05m x 1.96m)