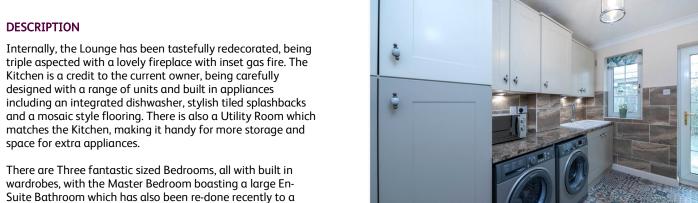

## **ACCOMMODATION**

**Entrance Hall** 

**Lounge** - 20'8" x 13'1"` (6.3m x 4m`)

**Dining Room** - 11'7" x 11'1" (3.53m x 3.38m)

**Kitchen** - 11'7" x 11' (3.53m x 3.35m)

**Utility Room** - 11'7" x 7'6" (3.53m x 2.29m)

## **LOCAL AUTHORITY**

East Lindsey

**TENURE** 

Freehold

**COUNCIL TAX BAND** 

high standard.

The full accommodation comprises of Entrance Porch, Entrance Hall, Lounge, Dining Room, Kitchen, Utility Room, Three Bedrooms, Shower Room, En-Suite Bathroom and Double Garage.