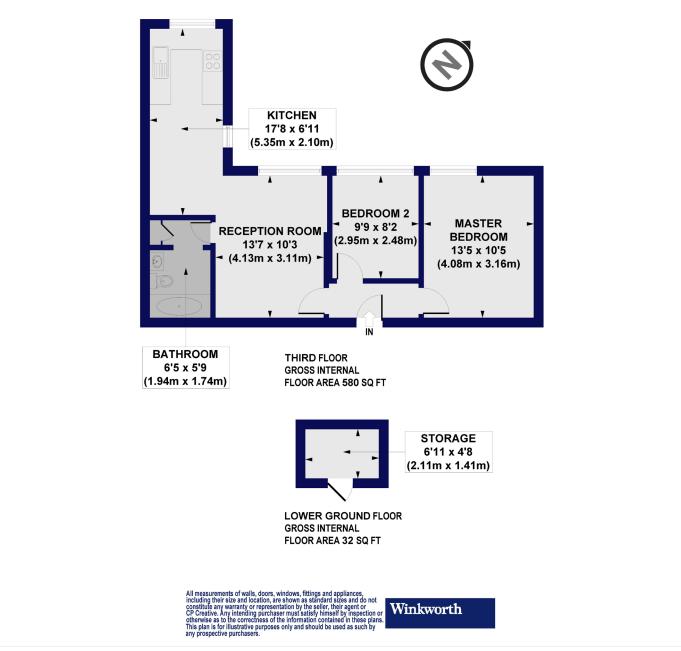

#### Prentis Road, SW16

This floorplan is for illustration purposes only and is not to scale. The position and size of doors, windows, appliances and other features are approximate.

| Tenure:                                                                                                                                        | Leasehold                            |
|------------------------------------------------------------------------------------------------------------------------------------------------|--------------------------------------|
| Term:                                                                                                                                          | Expires - 29/09/2131                 |
| Service Charge:                                                                                                                                | £600 - £800 per annum                |
| Ground Rent:                                                                                                                                   | £ 100 Annually (subject to increase) |
| Council Tax Band: C                                                                                                                            |                                      |
| Where no figures are shown, we have been unable to ascertain the information. All figures that are shown were correct at the time of printing. |                                      |