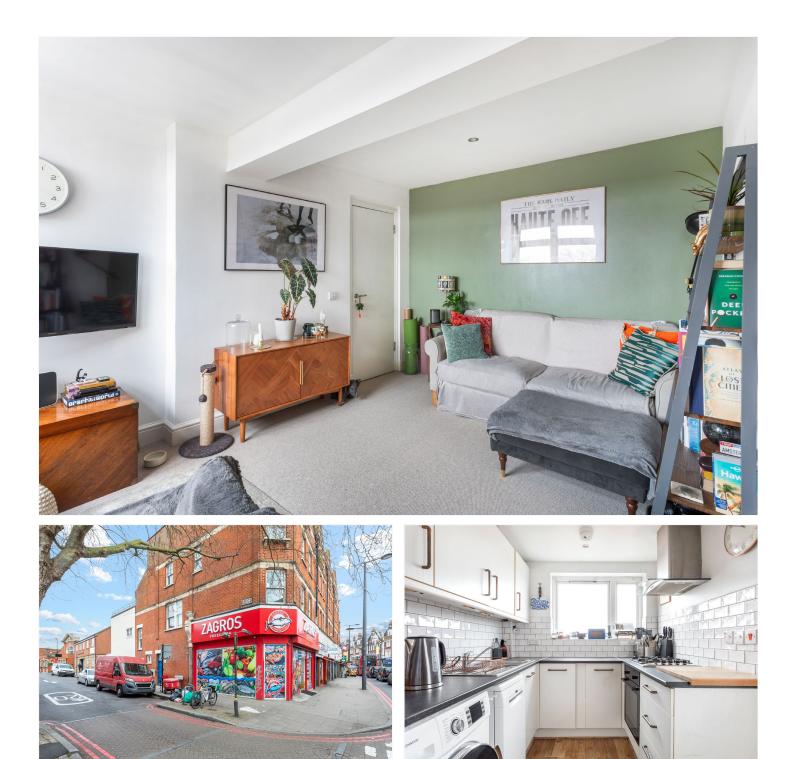

#### **DESCRIPTION:**

Situated in a prime location above commercial premises on Streatham High Road, this delightful top-floor Mansion flat exudes charm and warmth. Upon entering, you're greeted by a triple aspect reception/kitchen, flooded with natural light, offering a bright and airy ambiance. The fitted kitchen area boasts ample wall and base units for storage, including the usual appliances. The property features two well-proportioned double bedrooms and completing the space is a modern bathroom, featuring a bathtub with an overhead shower, a washbasin, and a WC. Prentis Road is a quiet tree-lined residential street off Streatham High Road with easy access to Tooting Bec Common and the Lido. It is close to the shopping and amenities of the High Road with transport into the City from Streatham station (Thameslink) and the West End from Streatham Hill station.

#### AT A GLANCE

- Triple aspect reception/kitchen
- Bright and airy ambiance
- Two spacious double bedrooms
- Modern bathroom with bathtub/shower
- Prime location on Streatham High Road
- Easy access to Tooting Bec Common
- Close to shopping and amenities