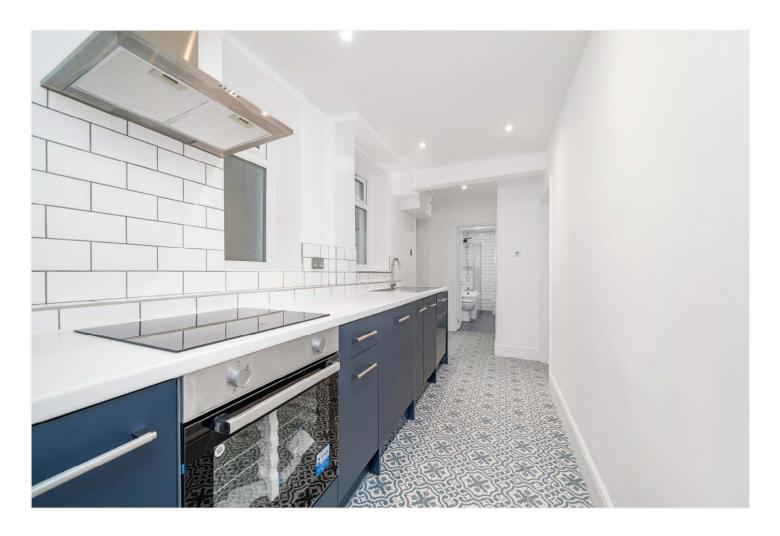

## **DESCRIPTION:**

This lovely two bedroom maisonette is situated in a fantastic location on Lordship Lane. Boasting a large living room, with built to measure shutters and high ceilings. The bathroom has recently been fully renovated to a modern sleek finish including a new heated towel rail. The kitchen is brand new, boasting built In brand new appliances and underfloor heating. There is a very large double bedroom and a further smaller bedroom with views out to the private section of the garden. The property is located on Lordship Lane, a short walk to the bars, restaurants, pubs, shops and cinema. It is also within a very short distance to Dulwich Village and Dulwich Park. This is a great flat in a great location and early viewings are highly recommended.