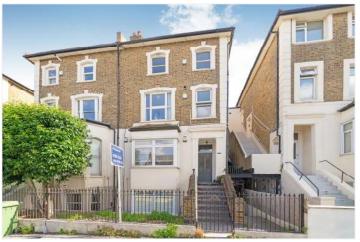

LORDSHIP LANE, EAST DULWICH, SE22 **£450,000 LEASEHOLD** 

## **DESCRIPTION:**

This lovely two bedroom maisonette is situated in a fantastic location on Lordship Lane. Boasting a large living room, with built to measure shutters and high ceilings. The bathroom has recently been fully renovated to a modern sleek finish including a new heated towel rail. The kitchen is brand new, boasting built In brand new appliances and underfloor heating. There is a very large double bedroom and a further smaller bedroom with views out to the private section of the garden. The property is located on Lordship Lane, a short walk to the bars, restaurants, pubs, shops and cinema. It is also within a very short distance to Dulwich Village and Dulwich Park. This is a great flat in a great location and early viewings are highly recommended.