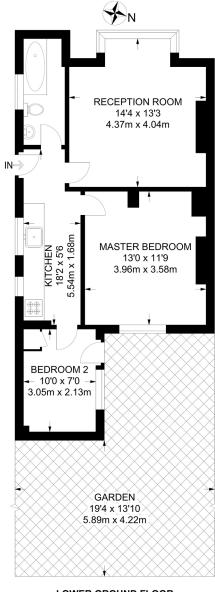

## **AT A GLANCE**

- Two Double Bedrooms
- Maisonette
- Large Living Room
- Separate Kitchen
- Modern Bathroom
- Private Section Of Garden
- Long Lease
- Chain Free

LOWER GROUND FLOOR

APPROXIMATE GROSS INTERNAL AREA 545 SQ FT / 50.6 SQ M

This floorplan is for illustration purposes only and is not to scale. The position and size of doors, windows, appliances and other features are approximate.

Dulwich | 020 8299 2722 | dulwich@winkworth.co.uk