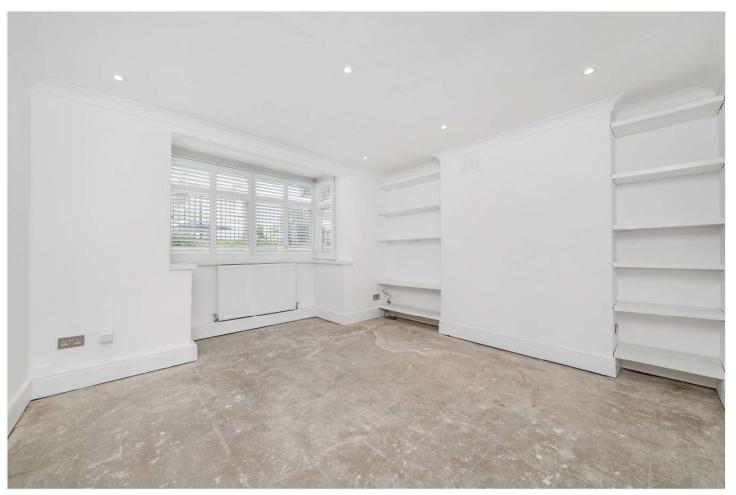

## **DESCRIPTION:**

This lovely two bedroom maisonette is situated in a fantastic location on Lordship Lane. Boasting a large living room, with built to measure shutters and high ceilings. The bathroom has recently been fully renovated to a modern sleek finish including a new heated towel rail. The kitchen is brand new, boasting built In brand new appliances and underfloor heating. There is a very large double bedroom and a further smaller bedroom with views out to the private section of the garden. The property is located on Lordship Lane, a short walk to the bars, restaurants, pubs, shops and cinema. It is also within a very short distance to Dulwich Village and Dulwich Park. This is a great flat in a great location and early viewings are highly recommended.

## **AT A GLANCE**

- Two Double Bedrooms
- Maisonette
- Large Living Room
- Separate Kitchen
- Modern Bathroom
- Private Section Of Garden
- Long Lease
- Chain Free

LOWER GROUND FLOOR

APPROXIMATE GROSS INTERNAL AREA 545 SQ FT / 50.6 SQ M