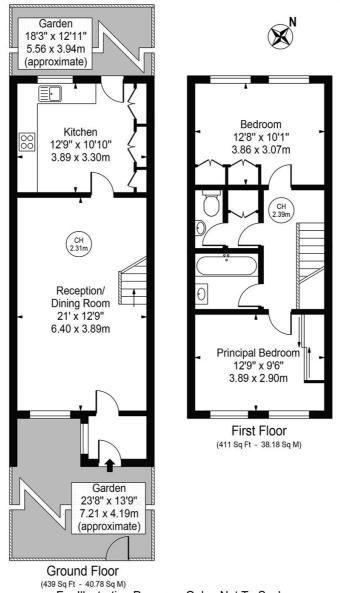

## Charlotte Mews Approx. Gross Internal Area 850 Sq Ft - 78.97 Sq M

For Illustration Purposes Only - Not To Scale

This floor plan should be used as a general outline for guidance only and does not constitute in whole or in part an offer or contract.

Any intending purchaser or lessee should satisfy themselves by inspection, searches, enquiries and full survey as to the correctness of each statement. Any areas, measurements or distances quoted are approximate and should not be used to value a property or be the basis of any sale or let.

Copyright Morriarti Photography & Design LTD

This floorplan is for illustration purposes only and is not to scale. The position and size of doors, windows, appliances and other features are approximate.