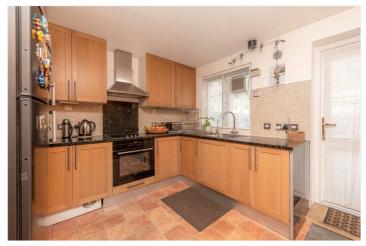

## **DESCRIPTION:**

This well planned two-bedroom mews house is located just moments from the wonders of Portobello Market and Golborne Road. The terrace house is laid out over two storeys. The ground floor includes a large living/ dining room, fully fitted kitchen which leads out to an outside space that can be used as a garden or parking space. On the first floor there are two double bedrooms and family bathroom and separate WC. The house feels incredibly spacious throughout and would make an ideal family home or investment.