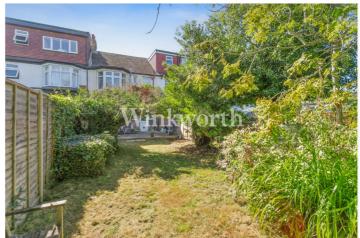

Offered for sale with no onward chain, the property benefits from just under 1,100 sq. ft. of living accommodation and the potential to extend (subject to any planning consent). On the floor is a large front reception room with a round bay window and a high panel ceiling, with an adjacent dining room boasting an original bay with stained glass windows providing access to the rear garden. Both rooms also feature character fireplaces and stripped wood flooring. There is also a galley kitchen, a useful guest WC, and a black and white tessellated tiled hallway. On the first floor are three well-proportioned bedrooms and a modern family bathroom with a four-piece suite. Moving outside, the property benefits from an impressive 82'5 long rear garden and a paved front garden.

## **SUMMARY:**

- Bay Fronted Halls Adjoining House
- Convenient Location Close to Public Transport Links, Schools, and Shops
- No Onward Chain
- Potential to Extend (Subject to Planning Consent)
- Spacious Reception Room and Dining Room
- Three Bedrooms
- Modern Bathroom and Ground Floor WC
- Double Glazing
- Long Rear Garden