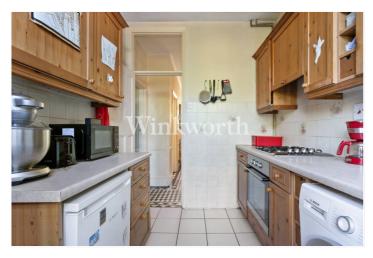

Offered for sale with no onward chain, the property benefits from just under 1,100 sq. ft. of living accommodation and the potential to extend (subject to any planning consent). On the floor is a large front reception room with a round bay window and a high panel ceiling, with an adjacent dining room boasting an original bay with stained glass windows providing access to the rear garden. Both rooms also feature character fireplaces and stripped wood flooring. There is also a galley kitchen, a useful guest WC, and a black and white tessellated tiled hallway. On the first floor are three well-proportioned bedrooms and a modern family bathroom with a four-piece suite. Moving outside, the property benefits from an impressive 82'5 long rear garden and a paved front garden.