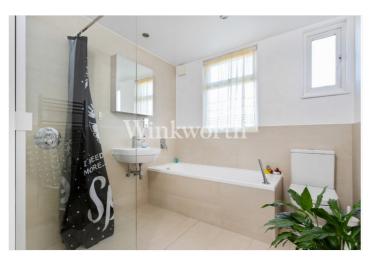

Offered for sale with no onward chain, the property benefits from just under 1,100 sq. ft. of living accommodation and the potential to extend (subject to any planning consent). On the floor is a large front reception room with a round bay window and a high panel ceiling, with an adjacent dining room boasting an original bay with stained glass windows providing access to the rear garden. Both rooms also feature character fireplaces and stripped wood flooring. There is also a galley kitchen, a useful guest WC, and a black and white tessellated tiled hallway. On the first floor are three well-proportioned bedrooms and a modern family bathroom with a four-piece suite. Moving outside, the property benefits from an impressive 82'5 long rear garden and a paved front garden.

## **SUMMARY:**

- Bay Fronted Halls Adjoining House
- Convenient Location Close to Public Transport Links, Schools, and Shops
- No Onward Chain
- Potential to Extend (Subject to Planning Consent)
- Spacious Reception Room and Dining Room
- Three Bedrooms
- Modern Bathroom and Ground Floor WC
- Double Glazing
- Long Rear Garden