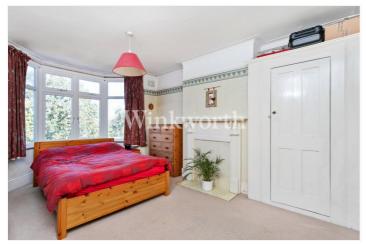

Offered for sale with no onward chain, the property benefits from just under 1,100 sq. ft. of living accommodation and the potential to extend (subject to any planning consent). On the floor is a large front reception room with a round bay window and a high panel ceiling, with an adjacent dining room boasting an original bay with stained glass windows providing access to the rear garden. Both rooms also feature character fireplaces and stripped wood flooring. There is also a galley kitchen, a useful guest WC, and a black and white tessellated tiled hallway. On the first floor are three well-proportioned bedrooms and a modern family bathroom with a four-piece suite. Moving outside, the property benefits from an impressive 82'5 long rear garden and a paved front garden.

## **SUMMARY:**

- Bay Fronted Halls Adjoining House
- Convenient Location Close to Public Transport Links, Schools, and Shops
- No Onward Chain
- Potential to Extend (Subject to Planning Consent)
- Spacious Reception Room and Dining Room
- Three Bedrooms
- Modern Bathroom and Ground Floor WC
- Double Glazing
- Long Rear Garden