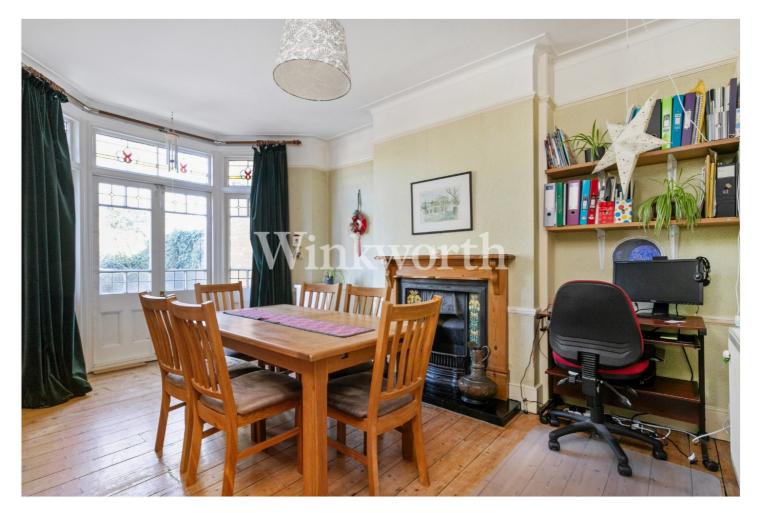

Offered for sale with no onward chain, the property benefits from just under 1,100 sq. ft. of living accommodation and the potential to extend (subject to any planning consent). On the floor is a large front reception room with a round bay window and a high panel ceiling, with an adjacent dining room boasting an original bay with stained glass windows providing access to the rear garden. Both rooms also feature character fireplaces and stripped wood flooring. There is also a galley kitchen, a useful guest WC, and a black and white tessellated tiled hallway. On the first floor are three well-proportioned bedrooms and a modern family bathroom with a four-piece suite. Moving outside, the property benefits from an impressive 82'5 long rear garden and a paved front garden.

## **SUMMARY:**

- Bay Fronted Halls Adjoining House
- Convenient Location Close to Public Transport Links, Schools, and Shops
- No Onward Chain
- Potential to Extend (Subject to Planning Consent)
- Spacious Reception Room and Dining Room
- Three Bedrooms
- Modern Bathroom and Ground Floor WC
- Double Glazing
- Long Rear Garden