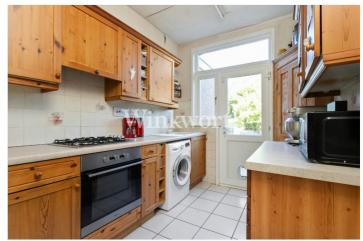

Offered for sale with no onward chain, the property benefits from just under 1,100 sq. ft. of living accommodation and the potential to extend (subject to any planning consent). On the floor is a large front reception room with a round bay window and a high panel ceiling, with an adjacent dining room boasting an original bay with stained glass windows providing access to the rear garden. Both rooms also feature character fireplaces and stripped wood flooring. There is also a galley kitchen, a useful guest WC, and a black and white tessellated tiled hallway. On the first floor are three well-proportioned bedrooms and a modern family bathroom with a four-piece suite. Moving outside, the property benefits from an impressive 82'5 long rear garden and a paved front garden.