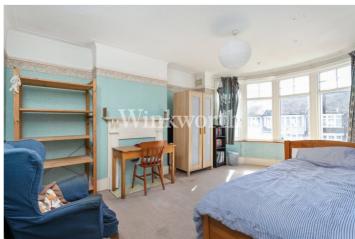

Offered for sale with no onward chain, the property benefits from just under 1,100 sq. ft. of living accommodation and the potential to extend (subject to any planning consent). On the floor is a large front reception room with a round bay window and a high panel ceiling, with an adjacent dining room boasting an original bay with stained glass windows providing access to the rear garden. Both rooms also feature character fireplaces and stripped wood flooring. There is also a galley kitchen, a useful guest WC, and a black and white tessellated tiled hallway. On the first floor are three well-proportioned bedrooms and a modern family bathroom with a four-piece suite. Moving outside, the property benefits from an impressive 82'5 long rear garden and a paved front garden.