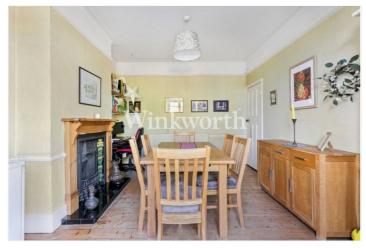

Offered for sale with no onward chain, the property benefits from just under 1,100 sq. ft. of living accommodation and the potential to extend (subject to any planning consent). On the floor is a large front reception room with a round bay window and a high panel ceiling, with an adjacent dining room boasting an original bay with stained glass windows providing access to the rear garden. Both rooms also feature character fireplaces and stripped wood flooring. There is also a galley kitchen, a useful guest WC, and a black and white tessellated tiled hallway. On the first floor are three well-proportioned bedrooms and a modern family bathroom with a four-piece suite. Moving outside, the property benefits from an impressive 82'5 long rear garden and a paved front garden.