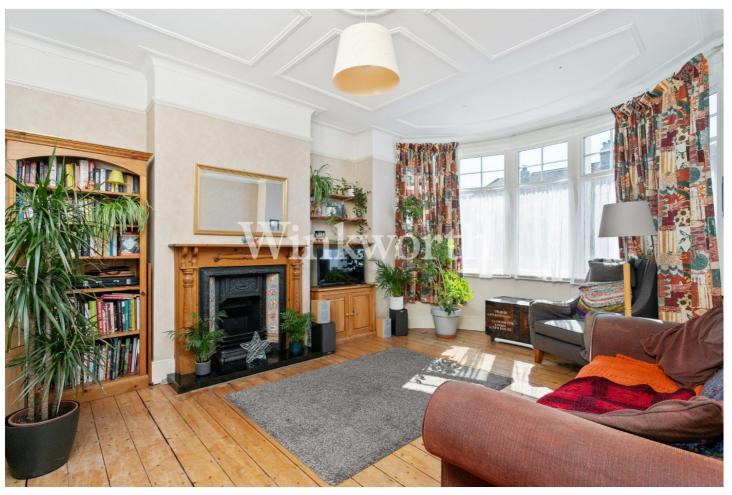

Offered for sale with no onward chain, the property benefits from just under 1,100 sq. ft. of living accommodation and the potential to extend (subject to any planning consent). On the floor is a large front reception room with a round bay window and a high panel ceiling, with an adjacent dining room boasting an original bay with stained glass windows providing access to the rear garden. Both rooms also feature character fireplaces and stripped wood flooring. There is also a galley kitchen, a useful guest WC, and a black and white tessellated tiled hallway. On the first floor are three well-proportioned bedrooms and a modern family bathroom with a four-piece suite. Moving outside, the property benefits from an impressive 82'5 long rear garden and a paved front garden.

## **SUMMARY:**

- Bay Fronted Halls Adjoining House
- Convenient Location Close to Public Transport Links, Schools, and Shops
- No Onward Chain
- Potential to Extend (Subject to Planning Consent)
- Spacious Reception Room and Dining Room
- Three Bedrooms
- Modern Bathroom and Ground Floor WC
- Double Glazing
- Long Rear Garden