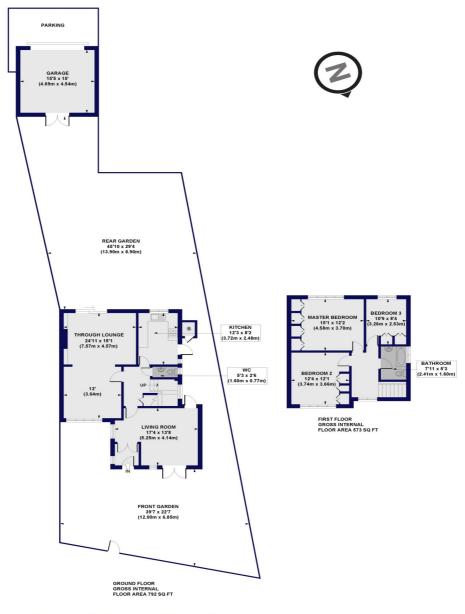

## Lovers Walk, N3

Approx. Gross Internal Floor Area 1594 sq. ft / 148.11 sq. m (Including Garage) Approx. Gross Internal Floor Area 1365 sq. ft / 126.82 sq. m (Excluding Garage)

All measurements of walls, doors, windows, fittings and appliances, including their size and location, are shown as standard sizes and do not constitute any warranty or representation by the seller, their agent or CP Creative. Any intending purchaser must satisfy himself by inspection or otherwise as to the correctness of the information contained in these plans. This plan is for illustrative purposes only and should be used as such by any prospective purchasers.