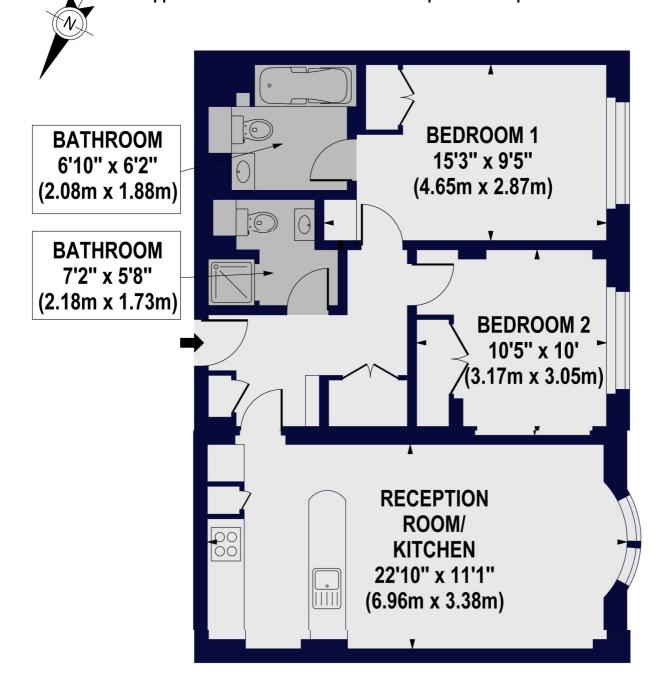

## **GROVE END GARDENS, NW8 9LS**

Approx. Gross Internal Floor Area 676 sq ft. / 62.88 sq.m

## **THIRD FLOOR**

For Illustration Purposes Only - Not To Scale Floor Plan by www.nogaphotostudio.com Ref: No. 21295 This floor plan should be used as a general outline for guidance only. Any intending purchaser or lessee should satisfy themselves by inspection, searches, enquiries and full survey as to the correctness of each statement. Any areas, measure or distances quoted are approximate and should not be used to value a property or be the basis of any sale or let.