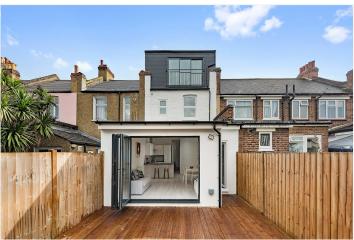

## DESCRIPTION

An exceptional split level, three double bedroom flat that has been extended and refurbished by the current owners to the highest standard. Upon entering, a well-proportioned double bedroom sits at the front of the flat boasting an ensuite shower room, a separate family bathroom and further double bedroom are located on the ground floor. The hallway leads into a fabulous open plan kitchen/living/dining room with stunning wooden floor and a modern kitchen with integrated appliances and breakfast bar. Large full width bi folding doors open out onto the private terraced garden which has been superbly landscaped and providing ample space to entertain and enjoy. Stairs lead to the fabulous first floor master bedroom with built in wardrobes and a stunning ensuite shower room.