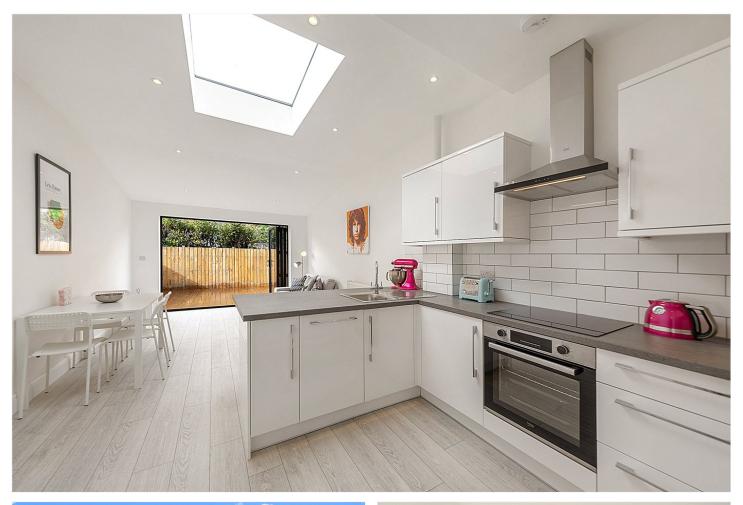

## DESCRIPTION

An exceptional split level, three double bedroom flat that has been extended and refurbished by the current owners to the highest standard. Upon entering, a well-proportioned double bedroom sits at the front of the flat boasting an ensuite shower room, a separate family bathroom and further double bedroom are located on the ground floor. The hallway leads into a fabulous open plan kitchen/living/dining room with stunning wooden floor and a modern kitchen with integrated appliances and breakfast bar. Large full width bi folding doors open out onto the private terraced garden which has been superbly landscaped and providing ample space to entertain and enjoy. Stairs lead to the fabulous first floor master bedroom with built in wardrobes and a stunning ensuite shower room.